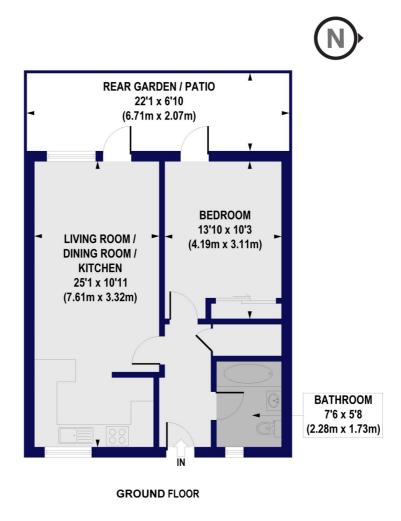

## Antony House, Pembury Place, E5 Approx. Gross Internal Floor Area 539 sq. ft / 50.07 sq. m

All measurements of walls, doors, windows, fittings and appliances, including their size and location, are shown as standard sizes and do not constitute any warranty or representation by the seller, their agent or CP Creative. Any intending purchaser must satisfy himself by inspection or otherwise as to the correctness of the information contained in these plans. This plan is for illustrative purposes only and should be used as such by any prospective purchasers.

Winkworth

This floorplan is for illustration purposes only and is not to scale. The position and size of doors, windows, appliances and other features are approximate.

Hackney | 020 8986 4216 | hackney@winkworth.co.uk