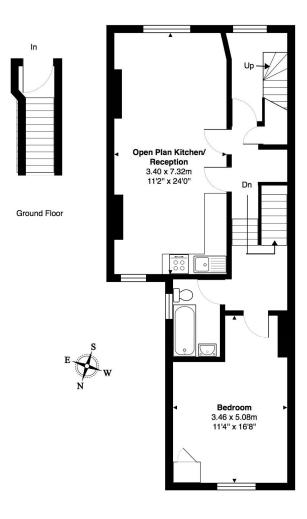

## East Dulwich Grove, East Dulwich, SE22

Total Area: 92.0 m<sup>2</sup> ... 991 ft<sup>2</sup>

Second Floor

First Floor

This plan is for layout guidance only. Drawn in accordance with RICS guidelines. Not drawn to scale unless stated.

This floorplan is for illustration purposes only and is not to scale. The position and size of doors, windows, appliances and other features are approximate.

Dulwich | 020 8299 2722 | dulwich@winkworth.co.uk