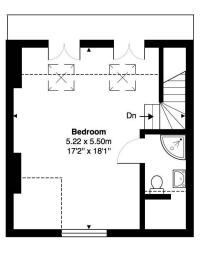

## East Dulwich Grove, East Dulwich, SE22

Total Area: 92.0 m<sup>2</sup> ... 991 ft<sup>2</sup>

Second Floor

First Floor

This plan is for layout guidance only. Drawn in accordance with RICS guidelines. Not drawn to scale unless stated.

This floorplan is for illustration purposes only and is not to scale. The position and size of doors, windows, appliances and other features are approximate.

Dulwich | 020 8299 2722 | dulwich@winkworth.co.uk