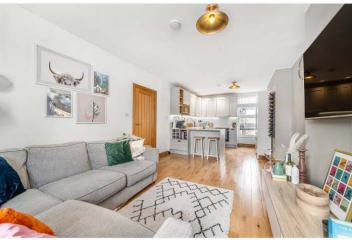

## **DESCRIPTION:**

A spacious split level flat, situated in a prime location. This stunning large split level two double bedroom, two-bathroom flat is situated in the perfect location near Lordship Lane, and East Dulwich Station. The flat offers a large open plan kitchen-reception with wood floors and plenty of space to entertain. The top floor boasts the large master bedroom and ensuite and to the rear of the property a very large second double bedroom. It is ideally situated to allow easy access to all the local bars restaurants and shops in East Dulwich and Dulwich village. Transport via East Dulwich station is just a short walk away taking you directly into London Bridge, a short bus to Brixton or Denmark Hill for the underground and overground. This is a fantastic flat, in a superb location and early viewings are highly advised.

## **AT A GLANCE**

- Two Double Bedrooms
- Victorian Split Level Flat
- Open-Plan Kitchen/Reception
- Modern Bathroom & Ensuite Shower Room
- Leasehold