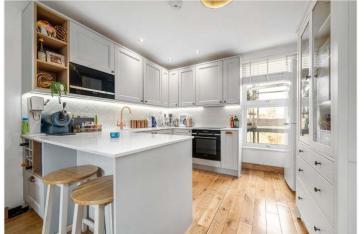

## **DESCRIPTION:**

A spacious split level flat, situated in a prime location. This stunning large split level two double bedroom, two-bathroom flat is situated in the perfect location near Lordship Lane, and East Dulwich Station. The flat offers a large open plan kitchen-reception with wood floors and plenty of space to entertain. The top floor boasts the large master bedroom and ensuite and to the rear of the property a very large second double bedroom. It is ideally situated to allow easy access to all the local bars restaurants and shops in East Dulwich and Dulwich village. Transport via East Dulwich station is just a short walk away taking you directly into London Bridge, a short bus to Brixton or Denmark Hill for the underground and overground. This is a fantastic flat, in a superb location and early viewings are highly advised.

## **AT A GLANCE**

- Two Double Bedrooms
- Victorian Split Level Flat
- Open-Plan Kitchen/Reception
- Modern Bathroom & Ensuite Shower Room
- Leasehold