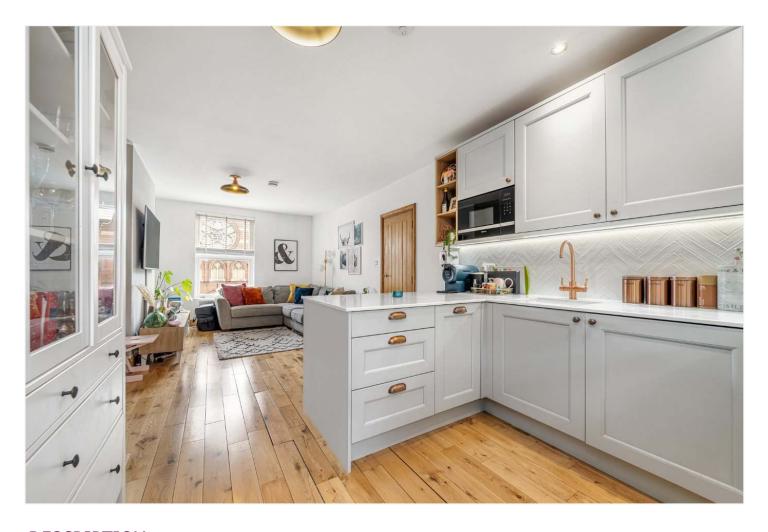

## **DESCRIPTION:**

A spacious split level flat, situated in a prime location. This stunning large split level two double bedroom, two-bathroom flat is situated in the perfect location near Lordship Lane, and East Dulwich Station. The flat offers a large open plan kitchen-reception with wood floors and plenty of space to entertain. The top floor boasts the large master bedroom and ensuite and to the rear of the property a very large second double bedroom. It is ideally situated to allow easy access to all the local bars restaurants and shops in East Dulwich and Dulwich village. Transport via East Dulwich station is just a short walk away taking you directly into London Bridge, a short bus to Brixton or Denmark Hill for the underground and overground. This is a fantastic flat, in a superb location and early viewings are highly advised.

## **AT A GLANCE**

- Two Double Bedrooms
- Victorian Split Level Flat
- Open-Plan Kitchen/Reception
- Modern Bathroom & Ensuite Shower Room
- Leasehold