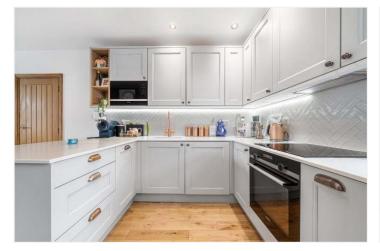

## **DESCRIPTION:**

A spacious split level flat, situated in a prime location. This stunning large split level two double bedroom, two-bathroom flat is situated in the perfect location near Lordship Lane, and East Dulwich Station. The flat offers a large open plan kitchen-reception with wood floors and plenty of space to entertain. The top floor boasts the large master bedroom and ensuite and to the rear of the property a very large second double bedroom. It is ideally situated to allow easy access to all the local bars restaurants and shops in East Dulwich and Dulwich village. Transport via East Dulwich station is just a short walk away taking you directly into London Bridge, a short bus to Brixton or Denmark Hill for the underground and overground. This is a fantastic flat, in a superb location and early viewings are highly advised.

## **AT A GLANCE**

- Two Double Bedrooms
- Victorian Split Level Flat
- Open-Plan Kitchen/Reception
- Modern Bathroom & Ensuite Shower Room
- Leasehold