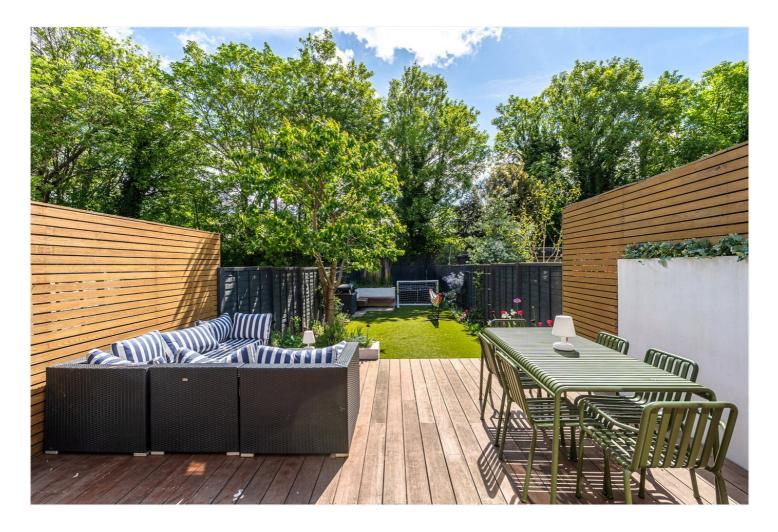

The front reception room is full of character, with original cornicing, plantation shutters, and a striking fireplace. To the rear, an impressive open-plan kitchen and dining space has been extended and styled with a timeless shaker finish and central island and seamless flow through to a relaxed seating area. Sliding doors lead out to a sunny garden with decked terrace—perfect for entertaining. Upstairs, the principal bedroom has bespoke wardrobes and a bay window. Three further double bedrooms offer excellent proportions anda further study/ bedroom, while the family bathroom is finished with contemporary brass fittings, a walk-in shower, and separate bath. The loft remains unconverted but offers huge potential (STPP).