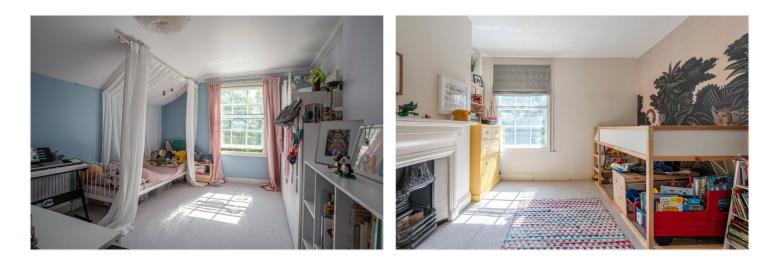

The front reception room is full of character, with original cornicing, plantation shutters, and a striking fireplace. To the rear, an impressive open-plan kitchen and dining space has been extended and styled with a timeless shaker finish and central island and seamless flow through to a relaxed seating area. Sliding doors lead out to a sunny garden with decked terrace—perfect for entertaining. Upstairs, the principal bedroom has bespoke wardrobes and a bay window. Three further double bedrooms offer excellent proportions anda further study/ bedroom, while the family bathroom is finished with contemporary brass fittings, a walk-in shower, and separate bath. The loft remains unconverted but offers huge potential (STPP).