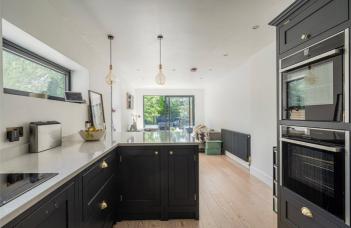

The front reception room is full of character, with original cornicing, plantation shutters, and a striking fireplace. To the rear, an impressive open-plan kitchen and dining space has been extended and styled with a timeless shaker finish and central island and seamless flow through to a relaxed seating area. Sliding doors lead out to a sunny garden with decked terrace—perfect for entertaining. Upstairs, the principal bedroom has bespoke wardrobes and a bay window. Three further double bedrooms offer excellent proportions anda further study/ bedroom, while the family bathroom is finished with contemporary brass fittings, a walk-in shower, and separate bath. The loft remains unconverted but offers huge potential (STPP).