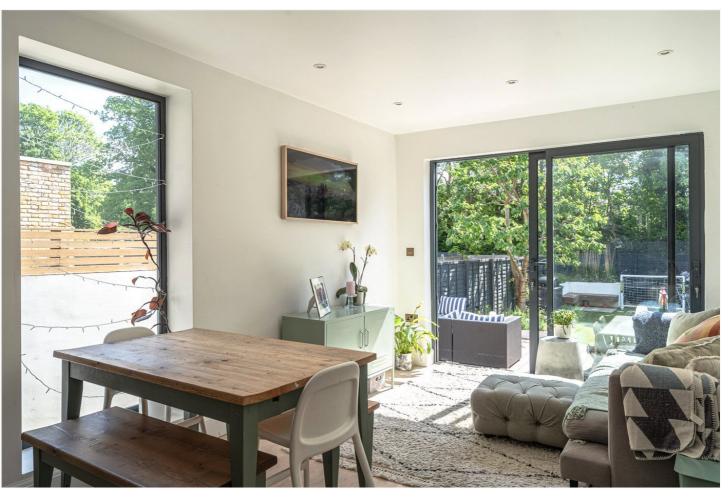

The front reception room is full of character, with original cornicing, plantation shutters, and a striking fireplace. To the rear, an impressive open-plan kitchen and dining space has been extended and styled with a timeless shaker finish and central island and seamless flow through to a relaxed seating area. Sliding doors lead out to a sunny garden with decked terrace—perfect for entertaining. Upstairs, the principal bedroom has bespoke wardrobes and a bay window. Three further double bedrooms offer excellent proportions anda further study/ bedroom, while the family bathroom is finished with contemporary brass fittings, a walk-in shower, and separate bath. The loft remains unconverted but offers huge potential (STPP).