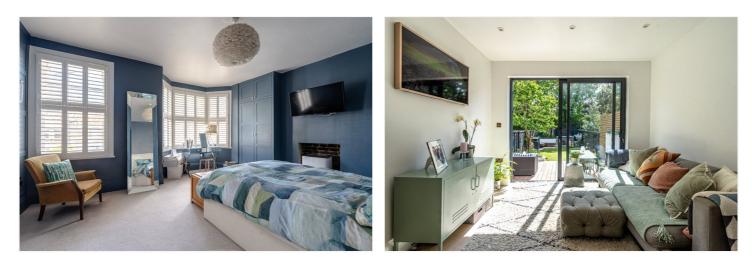

The front reception room is full of character, with original cornicing, plantation shutters, and a striking fireplace. To the rear, an impressive open-plan kitchen and dining space has been extended and styled with a timeless shaker finish and central island and seamless flow through to a relaxed seating area. Sliding doors lead out to a sunny garden with decked terrace—perfect for entertaining. Upstairs, the principal bedroom has bespoke wardrobes and a bay window. Three further double bedrooms offer excellent proportions anda further study/ bedroom, while the family bathroom is finished with contemporary brass fittings, a walk-in shower, and separate bath. The loft remains unconverted but offers huge potential (STPP).