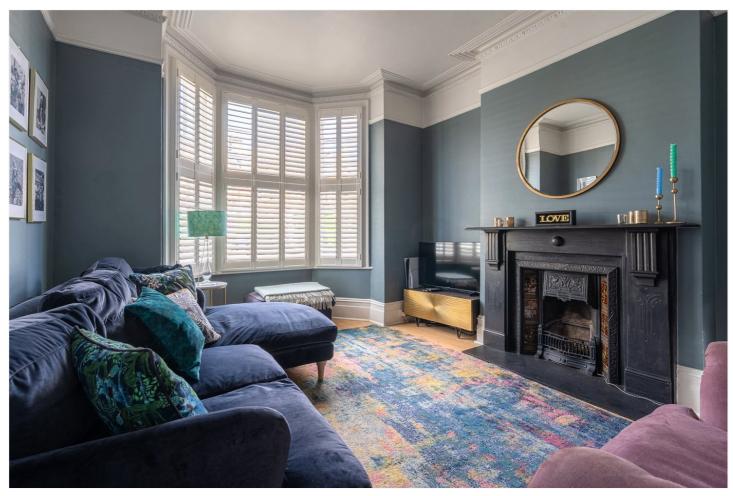

#### **DESCRIPTION:**

Set behind an elegant redbrick façade with off-street parking, this beautifully finished four-bedroom Victorian home has a thoughtfully designed living space in the heart of Streatham.

The front reception room is full of character, with original cornicing, plantation shutters, and a striking fireplace. To the rear, an impressive open-plan kitchen and dining space has been extended and styled with a timeless shaker finish and central island and seamless flow through to a relaxed seating area. Sliding doors lead out to a sunny garden with decked terrace—perfect for entertaining. Upstairs, the principal bedroom has bespoke wardrobes and a bay window. Three further double bedrooms offer excellent proportions anda further study/ bedroom, while the family bathroom is finished with contemporary brass fittings, a walk-in shower, and separate bath. The loft remains unconverted but offers huge potential (STPP).