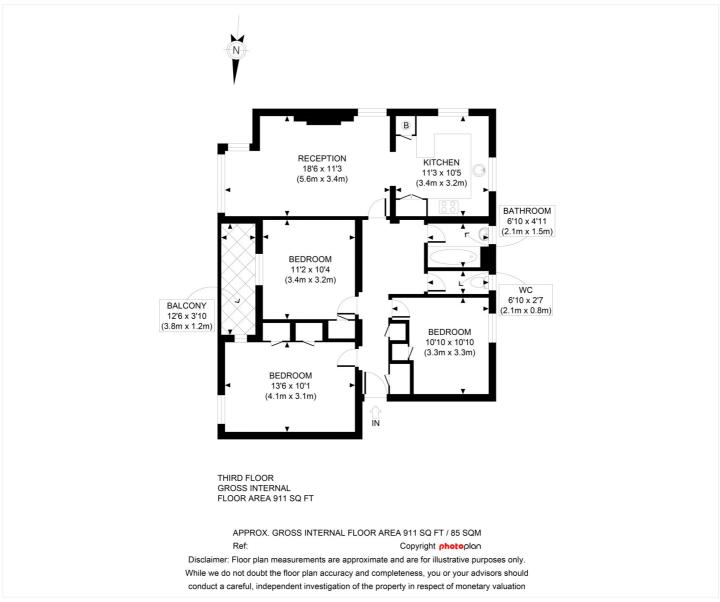

## **DESCRIPTION:**

Located on the top floor the property comprises three double bedrooms, spacious reception that open on to the kitchen, a bathroom and a private balcony.

Linden Court is located on Frithville Gardens, a sought after residential street moments for all amenities and transport links the area has to offer.

This floorplan is for illustration purposes only and is not to scale. The position and size of doors, windows, appliances and other features are approximate.

LOCAL AUTHORITY: Hammersmith & Fulham, S.Bush