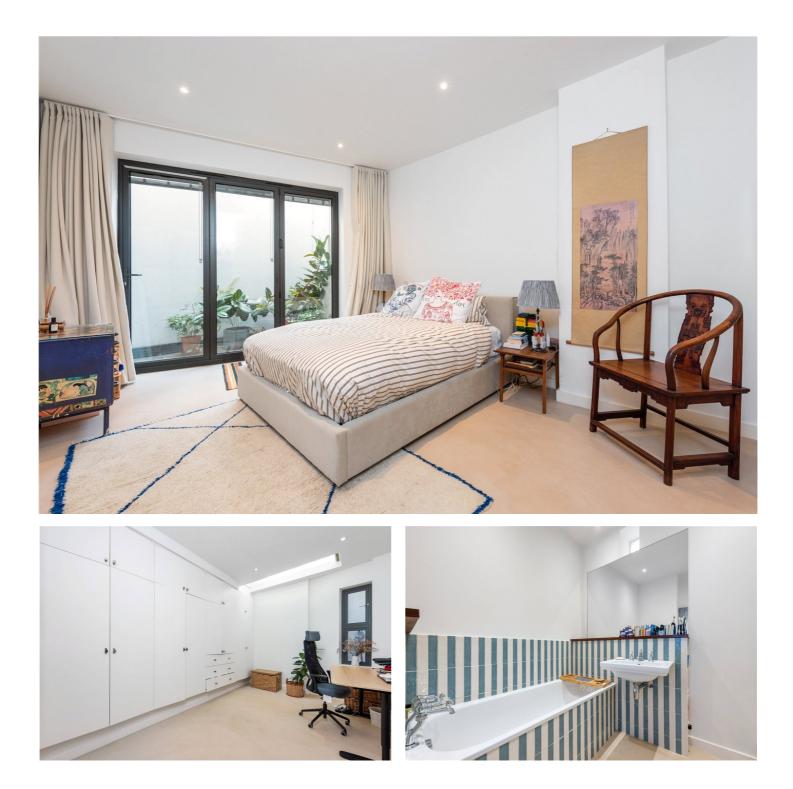

#### **DESCRIPTION:**

A sensational, 2/3 bedroom property set across the ground and first floor of this unique, original shoe factor moments from Highbury Fields. Standing in excess of 1,230 sqft, after stepping through your own front door you are welcomed into a spacious living room/bedroom complete with cleverly designed, built in storage. The first floor consists of a stunning, open plan living room/kitchen including original beams from the former shoe factory and double height celling allowing for an abundance of natural light to pour though. Also accessible from the kitchen area is an east facing, private patio with bifolding doors opening out onto it creating the perfect entertaining space. Both bedrooms positioned on the ground floor are very good-sized doubles, the master bedroom including an ensuite bathroom and further patio area, while the second bedroom benefits from further built in storage. The property is completed with a modern shower room while the overall property is finished to an exceptional standard throughout.