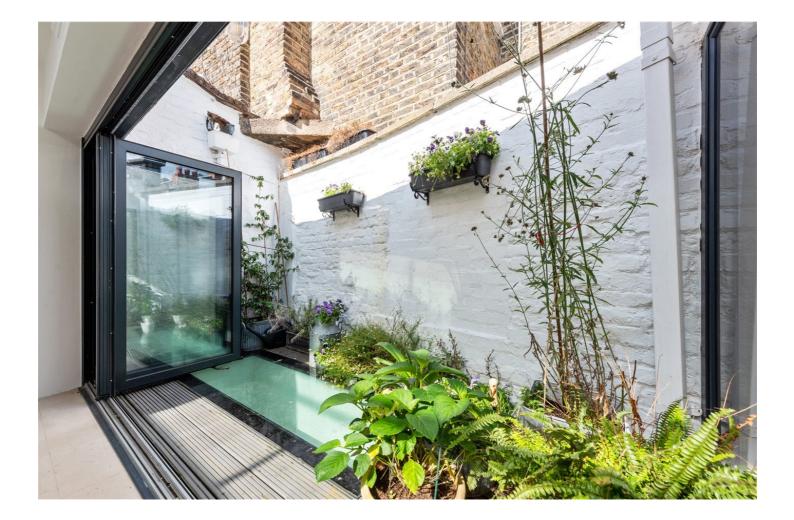

#### **DESCRIPTION:**

A sensational, 2/3 bedroom property set across the ground and first floor of this unique, original shoe factor moments from Highbury Fields. Standing in excess of 1,230 sqft, after stepping through your own front door you are welcomed into a spacious living room/bedroom complete with cleverly designed, built in storage. The first floor consists of a stunning, open plan living room/kitchen including original beams from the former shoe factory and double height celling allowing for an abundance of natural light to pour though. Also accessible from the kitchen area is an east facing, private patio with bifolding doors opening out onto it creating the perfect entertaining space. Both bedrooms positioned on the ground floor are very good-sized doubles, the master bedroom including an ensuite bathroom and further patio area, while the second bedroom benefits from further built in storage. The property is completed with a modern shower room while the overall property is finished to an exceptional standard throughout.