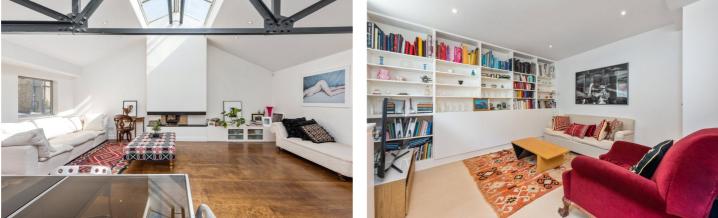

#### **DESCRIPTION:**

A sensational, 2/3 bedroom property set across the ground and first floor of this unique, original shoe factor moments from Highbury Fields. Standing in excess of 1,230 sqft, after stepping through your own front door you are welcomed into a spacious living room/bedroom complete with cleverly designed, built in storage. The first floor consists of a stunning, open plan living room/kitchen including original beams from the former shoe factory and double height celling allowing for an abundance of natural light to pour though. Also accessible from the kitchen area is an east facing, private patio with bifolding doors opening out onto it creating the perfect entertaining space. Both bedrooms positioned on the ground floor are very good-sized doubles, the master bedroom including an ensuite bathroom and further patio area, while the second bedroom benefits from further built in storage. The property is completed with a modern shower room while the overall property is finished to an exceptional standard throughout.