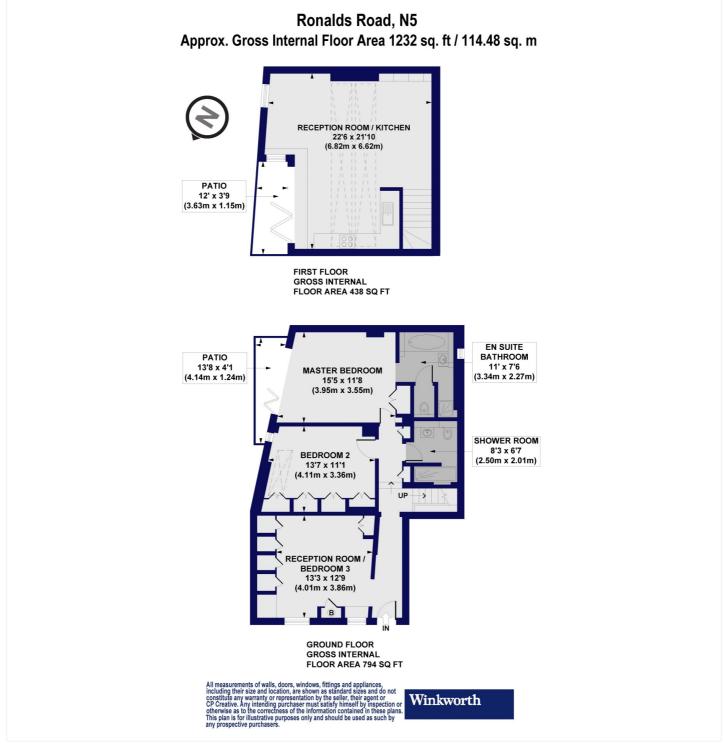

#### **DESCRIPTION:**

A sensational, 2/3 bedroom property set across the ground and first floor of this unique, original shoe factor moments from Highbury Fields. Standing in excess of 1,230 sqft, after stepping through your own front door you are welcomed into a spacious living room/bedroom complete with cleverly designed, built in storage. The first floor consists of a stunning, open plan living room/kitchen including original beams from the former shoe factory and double height celling allowing for an abundance of natural light to pour though. Also accessible from the kitchen area is an east facing, private patio with bifolding doors opening out onto it creating the perfect entertaining space. Both bedrooms positioned on the ground floor are very good-sized doubles, the master bedroom including an ensuite bathroom and further patio area, while the second bedroom benefits from further built in storage. The property is completed with a modern shower room while the overall property is finished to an exceptional standard throughout.