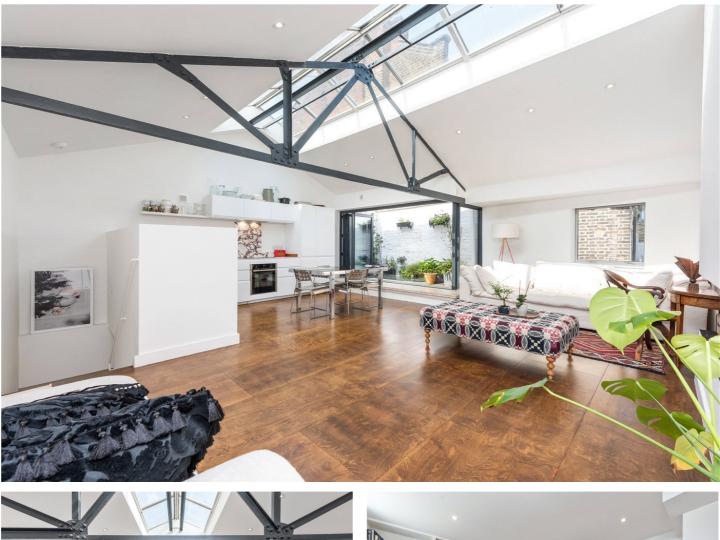

#### **DESCRIPTION:**

A sensational, 2/3 bedroom property set across the ground and first floor of this unique, original shoe factor moments from Highbury Fields. Standing in excess of 1,230 sqft, after stepping through your own front door you are welcomed into a spacious living room/bedroom complete with cleverly designed, built in storage. The first floor consists of a stunning, open plan living room/kitchen including original beams from the former shoe factory and double height celling allowing for an abundance of natural light to pour though. Also accessible from the kitchen area is an east facing, private patio with bifolding doors opening out onto it creating the perfect entertaining space. Both bedrooms positioned on the ground floor are very good-sized doubles, the master bedroom including an ensuite bathroom and further patio area, while the second bedroom benefits from further built in storage. The property is completed with a modern shower room while the overall property is finished to an exceptional standard throughout.