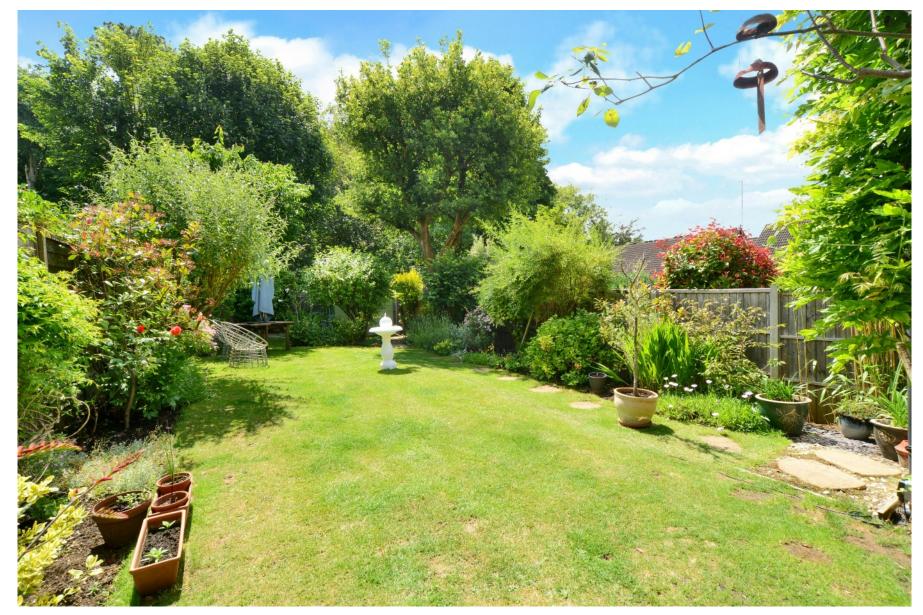

The fabulous south facing rear garden is a delight, with a large lawn, decked seating area adjacent to the house, and mature hedge borders. At the end of the garden is a second paved patio, garden shed and rear gate.