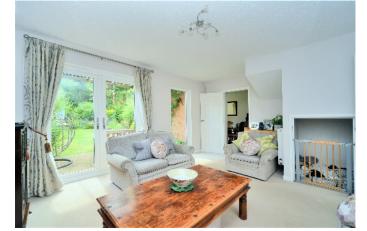

#### HILLSIDE CLOSE BANSTEAD, SURREY, SM7

Previously extended and converted, this well presented house offers three double bedrooms and two bath/shower rooms.

The accommodation briefly comprises; entrance porch, bright hallway, spacious living room with a feature fireplace, french doors and a single door opening into the garden, a separate dining room, which has sliding patio doors leading outside, a modern fitted kitchen with ample worktop space and a range of high and low level units, two double bedrooms upstairs with fitted wardrobes, a third double bedroom downstairs with ensuite shower room, and family bathroom.