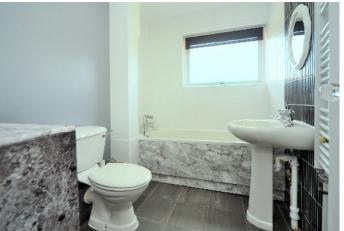

#### HILLSIDE CLOSE BANSTEAD, SURREY, SM7

Previously extended and converted, this well presented house offers three double bedrooms and two bath/shower rooms.

The accommodation briefly comprises; entrance porch, bright hallway, spacious living room with a feature fireplace, french doors and a single door opening into the garden, a separate dining room, which has sliding patio doors leading outside, a modern fitted kitchen with ample worktop space and a range of high and low level units, two double bedrooms upstairs with fitted wardrobes, a third double bedroom downstairs with ensuite shower room, and family bathroom.

# AT A GLANCE...

- Entrance Porch
- Hallway
- Living Room 15'8" x 13'5"max (4.78m x 4.09m)
- Dining Room 16'1" x 8'3" (4.90m x 2.51m)
- Kitchen 9'5" x 7'10" (2.87m x 2.39m)
- Bedroom 1 15'8" x 9'10" (4.78m x 3.00m)
- Bedroom 2 11'6" x 9'4" (3.51m x 2.84m)
- Bedroom 3 15'3" x 8'2" (4.65m x 2.49m)
- Ensuite Shower Room
- Family Bathroom 8'1 x 5'10" (2.46m x 1.78m)
- Rear Garden 70' (21.34m)
- Council Tax Band D