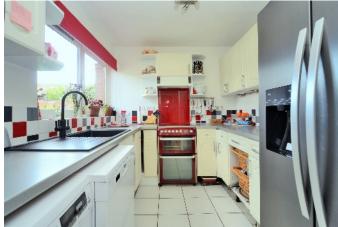

#### HILLSIDE CLOSE BANSTEAD, SURREY, SM7

Previously extended and converted, this well presented house offers three double bedrooms and two bath/shower rooms.

The accommodation briefly comprises; entrance porch, bright hallway, spacious living room with a feature fireplace, french doors and a single door opening into the garden, a separate dining room, which has sliding patio doors leading outside, a modern fitted kitchen with ample worktop space and a range of high and low level units, two double bedrooms upstairs with fitted wardrobes, a third double bedroom downstairs with ensuite shower room, and family bathroom.

# AT A GLANCE...

- Entrance Porch
- Hallway
- Living Room 15'8" x 13'5"max (4.78m x 4.09m)
- Dining Room 16'1" x 8'3" (4.90m x 2.51m)
- Kitchen 9'5" x 7'10" (2.87m x 2.39m)
- Bedroom 1 15'8" x 9'10" (4.78m x 3.00m)
- Bedroom 2 11'6" x 9'4" (3.51m x 2.84m)
- Bedroom 3 15'3" x 8'2" (4.65m x 2.49m)
- Ensuite Shower Room
- Family Bathroom 8'1 x 5'10" (2.46m x 1.78m)
- Rear Garden 70' (21.34m)
- Council Tax Band D