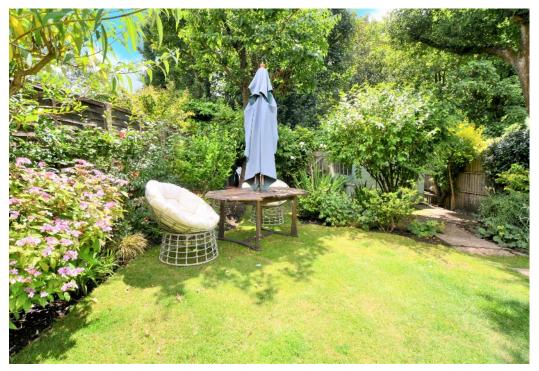

The fabulous south facing rear garden is a delight, with a large lawn, decked seating area adjacent to the house, and mature hedge borders. At the end of the garden is a second paved patio, garden shed and rear gate.

The property has an attractive frontage, with lawned area, shrub borders, and private driveway providing off street parking.