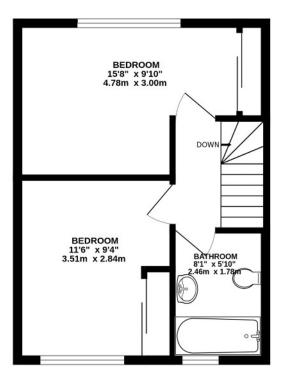

# AT A GLANCE...

- Entrance Porch
- Hallway
- Living Room 15'8" x 13'5"max (4.78m x 4.09m)
- Dining Room 16'1" x 8'3" (4.90m x 2.51m)
- Kitchen 9'5" x 7'10" (2.87m x 2.39m)
- Bedroom 1 15'8" x 9'10" (4.78m x 3.00m)
- Bedroom 2 11'6" x 9'4" (3.51m x 2.84m)
- Bedroom 3 15'3" x 8'2" (4.65m x 2.49m)
- Ensuite Shower Room
- Family Bathroom 8'1 x 5'10" (2.46m x 1.78m)
- Rear Garden 70' (21.34m)
- Council Tax Band D

Hillside Close, Banstead INTERNAL FLOOR AREA (APPROX.) 955 sq ft/ 88.7 sq m Garden extends to 70' (21.34m) approx.

### FIRST FLOOR

**GROUND FLOOR** 

Whilst every attempt has been made to ensure the accuracy of this floor plan, measurement of doors, windows, rooms and any other items are approximate and no responsibility is taken for any error, omission or mis-statement. Made with Metropix © 2023.