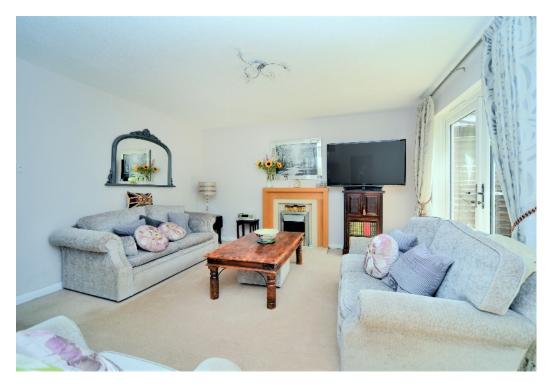

#### HILLSIDE CLOSE BANSTEAD, SURREY, SM7

Previously extended and converted, this well presented house offers three double bedrooms and two bath/shower rooms.

The accommodation briefly comprises; entrance porch, bright hallway, spacious living room with a feature fireplace, french doors and a single door opening into the garden, a separate dining room, which has sliding patio doors leading outside, a modern fitted kitchen with ample worktop space and a range of high and low level units, two double bedrooms upstairs with fitted wardrobes, a third double bedroom downstairs with ensuite shower room, and family bathroom.