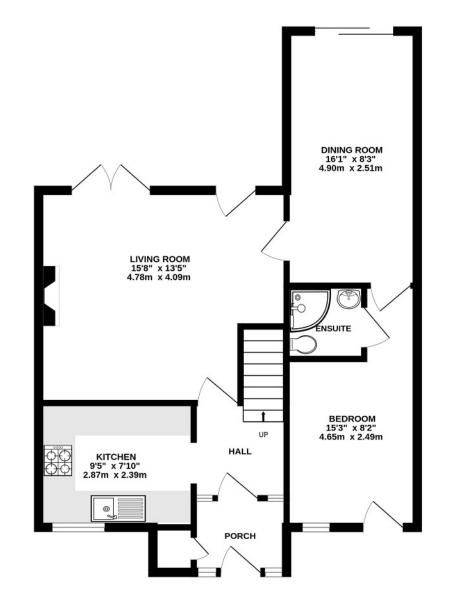

# AT A GLANCE...

- Entrance Porch
- Hallway
- Living Room 15'8" x 13'5"max (4.78m x 4.09m)
- Dining Room 16'1" x 8'3" (4.90m x 2.51m)
- Kitchen 9'5" x 7'10" (2.87m x 2.39m)
- Bedroom 1 15'8" x 9'10" (4.78m x 3.00m)
- Bedroom 2 11'6" x 9'4" (3.51m x 2.84m)
- Bedroom 3 15'3" x 8'2" (4.65m x 2.49m)
- Ensuite Shower Room
- Family Bathroom 8'1 x 5'10" (2.46m x 1.78m)
- Rear Garden 70' (21.34m)
- Council Tax Band D

Hillside Close, Banstead INTERNAL FLOOR AREA (APPROX.) 955 sq ft/ 88.7 sq m Garden extends to 70' (21.34m) approx.

### FIRST FLOOR

**GROUND FLOOR** 

Whilst every attempt has been made to ensure the accuracy of this floor plan, measurement of doors, windows, rooms and any other items are approximate and no responsibility is taken for any error, omission or mis-statement. Made with Metropix © 2023.