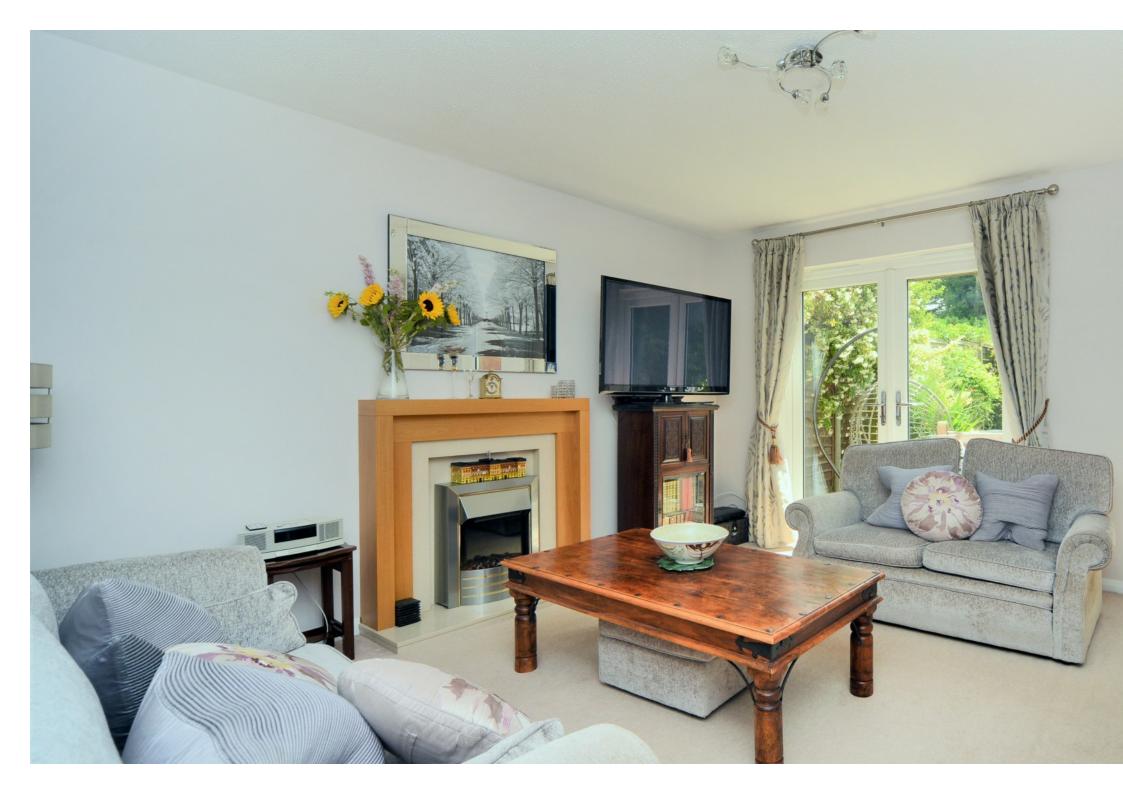

#### HILLSIDE CLOSE BANSTEAD, SURREY, SM7

Previously extended and converted, this well presented house offers three double bedrooms and two bath/shower rooms.

The accommodation briefly comprises; entrance porch, bright hallway, spacious living room with a feature fireplace, french doors and a single door opening into the garden, a separate dining room, which has sliding patio doors leading outside, a modern fitted kitchen with ample worktop space and a range of high and low level units, two double bedrooms upstairs with fitted wardrobes, a third double bedroom downstairs with ensuite shower room, and family bathroom.