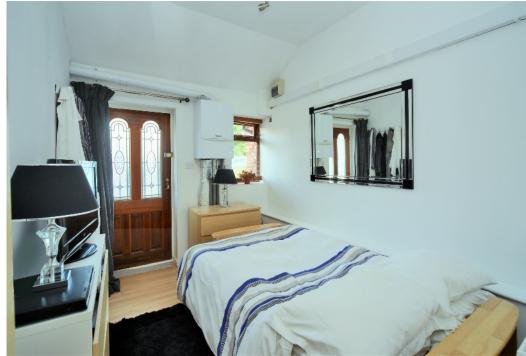

#### HILLSIDE CLOSE BANSTEAD, SURREY, SM7

Previously extended and converted, this well presented house offers three double bedrooms and two bath/shower rooms.

The accommodation briefly comprises; entrance porch, bright hallway, spacious living room with a feature fireplace, french doors and a single door opening into the garden, a separate dining room, which has sliding patio doors leading outside, a modern fitted kitchen with ample worktop space and a range of high and low level units, two double bedrooms upstairs with fitted wardrobes, a third double bedroom downstairs with ensuite shower room, and family bathroom.

# AT A GLANCE...

- Entrance Porch
- Hallway
- Living Room 15'8" x 13'5"max (4.78m x 4.09m)
- Dining Room 16'1" x 8'3" (4.90m x 2.51m)
- Kitchen 9'5" x 7'10" (2.87m x 2.39m)
- Bedroom 1 15'8" x 9'10" (4.78m x 3.00m)
- Bedroom 2 11'6" x 9'4" (3.51m x 2.84m)
- Bedroom 3 15'3" x 8'2" (4.65m x 2.49m)
- Ensuite Shower Room
- Family Bathroom 8'1 x 5'10" (2.46m x 1.78m)
- Rear Garden 70' (21.34m)
- Council Tax Band D