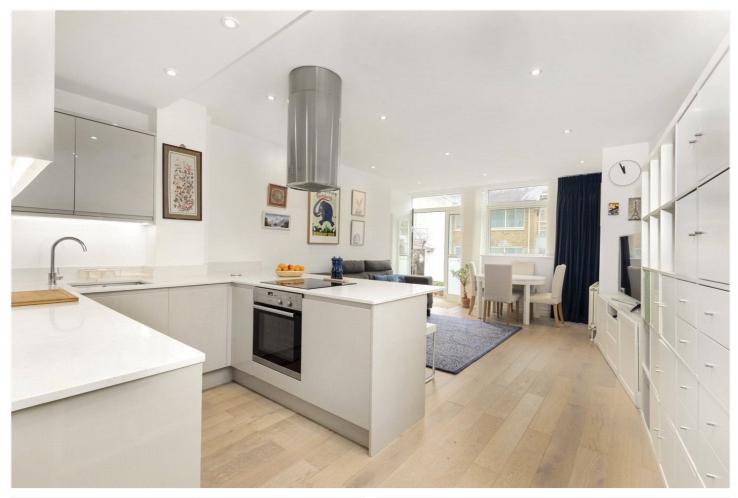

## **DESCRIPTION:**

A very well presented one bedroom flat located on the raised ground floor of this prestigious development.

The property boasts a good size open planned reception room, with a custom-built kitchen and double doors leading on to the terrace area.

The bedroom is bright and airy with plenty of fitted wardrobes. The flat is complemented by a luxury bathroom.

Lighterman's Walk forms part of Prospect Quay and benefits from secure parking, a communal swimming pool, gym, and concierge.

## **ACCOMMODATION**

Long Let, 1 Bedrooms, 1 Reception Rooms, 1 Bathrooms, Flat/Apartment, Balcony, Communal Gardens, Off Street Parking, Porter/Concierge, Unfurnished, 538 Approx Sq Ft