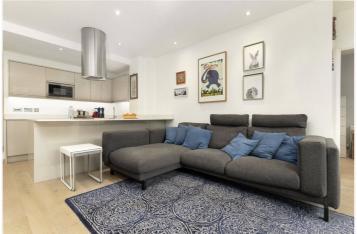

## **DESCRIPTION:**

A very well presented one bedroom flat located on the raised ground floor of this prestigious development.

The property boasts a good size open planned reception room, with a custom-built kitchen and double doors leading on to the terrace area.

The bedroom is bright and airy with plenty of fitted wardrobes. The flat is complemented by a luxury bathroom.

Lighterman's Walk forms part of Prospect Quay and benefits from secure parking, a communal swimming pool, gym, and concierge.

## **ACCOMMODATION**

Long Let, 1 Bedrooms, 1 Reception Rooms, 1 Bathrooms, Flat/Apartment, Balcony, Communal Gardens, Off Street Parking, Porter/Concierge, Unfurnished, 538 Approx Sq Ft