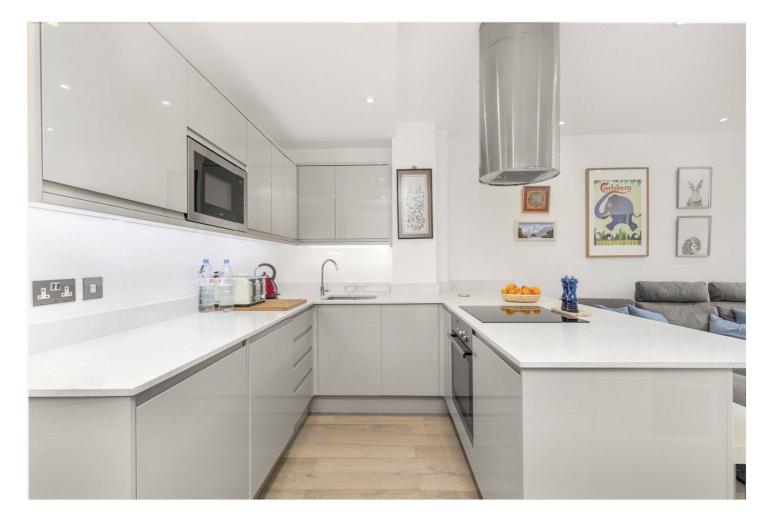

## **DESCRIPTION:**

A very well presented one bedroom flat located on the raised ground floor of this prestigious development.

The property boasts a good size open planned reception room, with a custom-built kitchen and double doors leading on to the terrace area.

The bedroom is bright and airy with plenty of fitted wardrobes. The flat is complemented by a luxury bathroom.

Lighterman's Walk forms part of Prospect Quay and benefits from secure parking, a communal swimming pool, gym, and concierge.

## **ACCOMMODATION**

Long Let, 1 Bedrooms, 1 Reception Rooms, 1 Bathrooms, Flat/Apartment, Balcony, Communal Gardens, Off Street Parking, Porter/Concierge, Unfurnished, 538 Approx Sq Ft