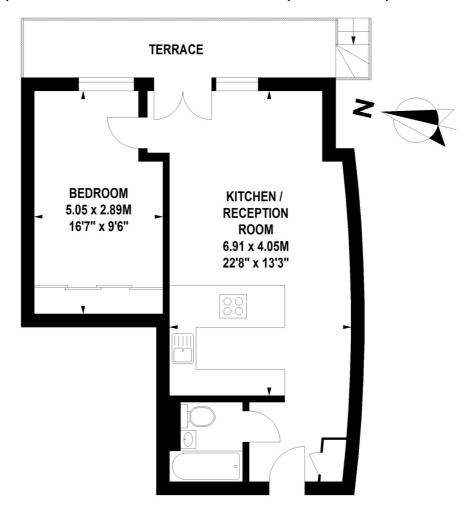

## **ACCOMMODATION**

Long Let, 1 Bedrooms, 1 Reception Rooms, 1 Bathrooms, Flat/Apartment, Balcony, Communal Gardens, Off Street Parking, Porter/Concierge, Unfurnished, 538 Approx Sq Ft

## **Prospect Quay, SW18**

Approximate Gross Internal Area 50 sq.m / 538 sq. ft

## **Raised Ground Floor**

Floor Plan produced by Mays Floorplans©
Illustration for identification purposes only, not to scale
All measurements are maximum, and include wardrobes and window bays where applicable

This floorplan is for illustration purposes only and is not to scale. The position and size of doors, windows, appliances and other features are approximate.

Putney | 020 8877 1000 | putney@winkworth.co.uk