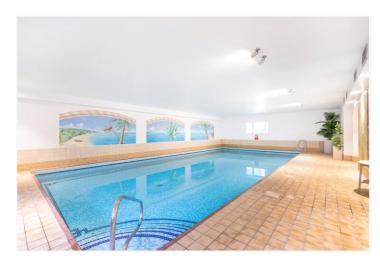

The bedroom is bright and airy with plenty of fitted wardrobes. The flat is complemented by a luxury bathroom.

Lighterman's Walk forms part of Prospect Quay and benefits from secure parking, a communal swimming pool, gym, and concierge.