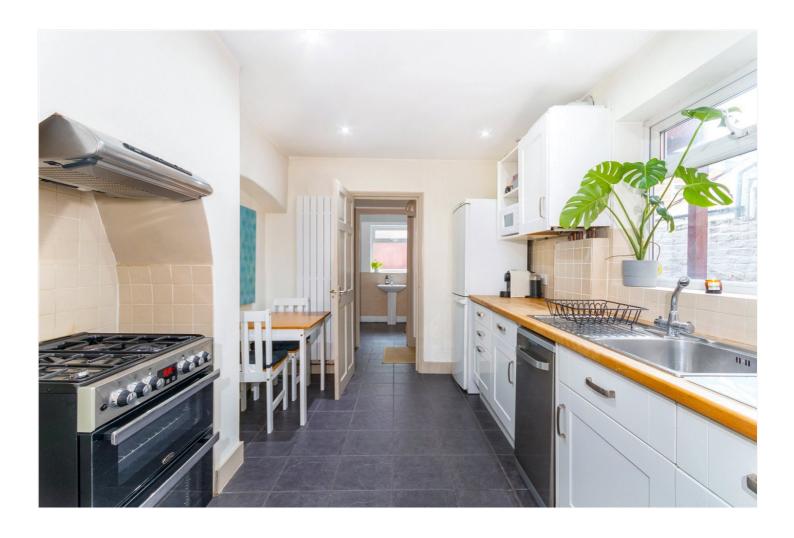

## **DESCRIPTION**

A charming ground floor one-bedroom conversion, conveniently located for Tooting Broadway. The flat benefits from a beautiful front reception room with bay window and feature fireplace. Generous double bedroom with French doors accessing the shared garden. Spacious galley kitchen with ample built in cupboards and a useful utility area which has further access to the garden. To the rear of the flat is a contemporary bathroom. This wonderful flat has the added benefit of a shared driveway to the front.