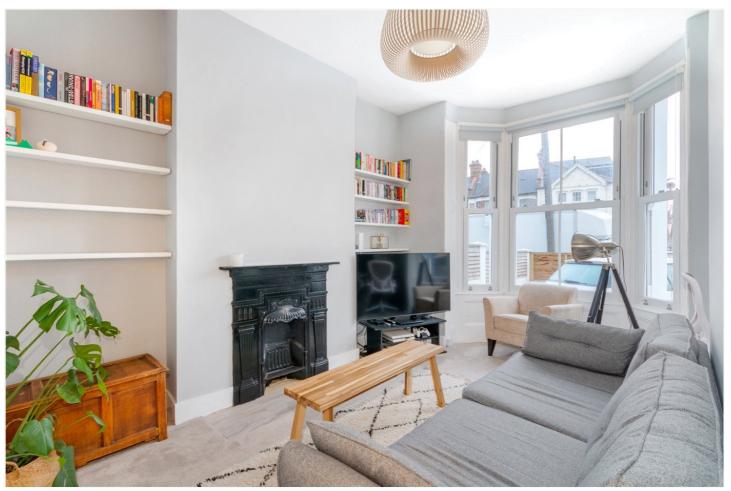

## **DESCRIPTION**

A charming ground floor one-bedroom conversion, conveniently located for Tooting Broadway. The flat benefits from a beautiful front reception room with bay window and feature fireplace. Generous double bedroom with French doors accessing the shared garden. Spacious galley kitchen with ample built in cupboards and a useful utility area which has further access to the garden. To the rear of the flat is a contemporary bathroom. This wonderful flat has the added benefit of a shared driveway to the front.