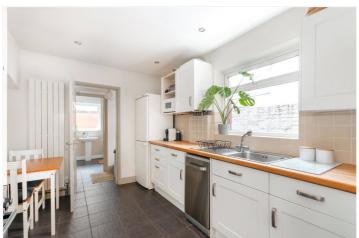

## **DESCRIPTION**

A charming ground floor one-bedroom conversion, conveniently located for Tooting Broadway. The flat benefits from a beautiful front reception room with bay window and feature fireplace. Generous double bedroom with French doors accessing the shared garden. Spacious galley kitchen with ample built in cupboards and a useful utility area which has further access to the garden. To the rear of the flat is a contemporary bathroom. This wonderful flat has the added benefit of a shared driveway to the front.