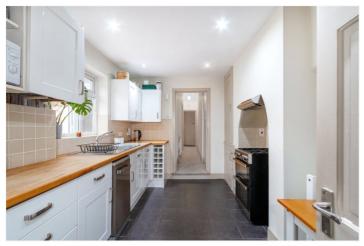

## **DESCRIPTION**

A charming ground floor one-bedroom conversion, conveniently located for Tooting Broadway. The flat benefits from a beautiful front reception room with bay window and feature fireplace. Generous double bedroom with French doors accessing the shared garden. Spacious galley kitchen with ample built in cupboards and a useful utility area which has further access to the garden. To the rear of the flat is a contemporary bathroom. This wonderful flat has the added benefit of a shared driveway to the front.