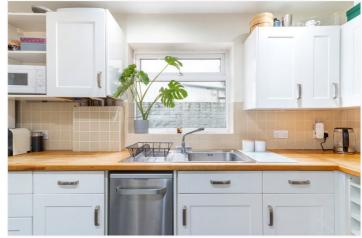

## **DESCRIPTION**

A charming ground floor one-bedroom conversion, conveniently located for Tooting Broadway. The flat benefits from a beautiful front reception room with bay window and feature fireplace. Generous double bedroom with French doors accessing the shared garden. Spacious galley kitchen with ample built in cupboards and a useful utility area which has further access to the garden. To the rear of the flat is a contemporary bathroom. This wonderful flat has the added benefit of a shared driveway to the front.