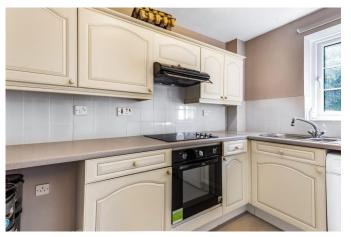

## A modern first floor apartment with balcony.

Situated overlooking the mill stream and a level walk from the town centre. The apartment has security entry system, double bedroom, bathroom, sitting room leading to a balcony and kitchen.

#### AT A GLANCE

452 Square feet/ 42 square meters Double bedroom Sitting room Kitchen Bathroom Balcony Parking