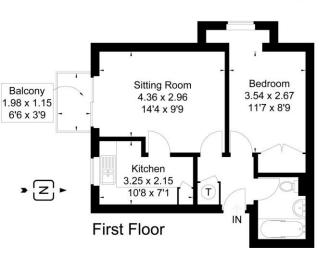

#### AT A GLANCE

452 Square feet/ 42 square meters Double bedroom Sitting room Kitchen Bathroom Balcony Parking

### Flat 47 Greenham Mill, Mill Lane, Newbury, RG14 5QW

Approximate Gross Internal Area 42 sq m / 452 sq ft