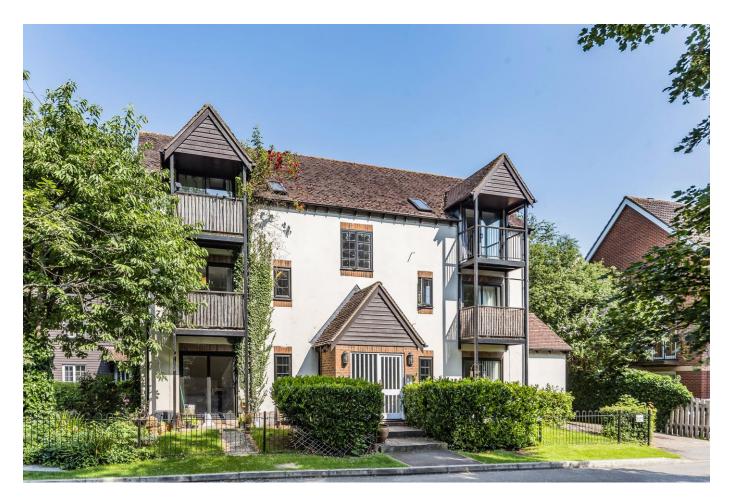

# 47 GREENHAM MILL NEWBURY RG14 5QW

## A modern first floor apartment with balcony.

Situated overlooking the mill stream and a level walk from the town centre. The apartment has security entry system, double bedroom, bathroom, sitting room leading to a balcony and kitchen.

#### SITUATION

The apartment is situated in Greenham Mill, an island in the River Kennet and is a level walk from the town centre.