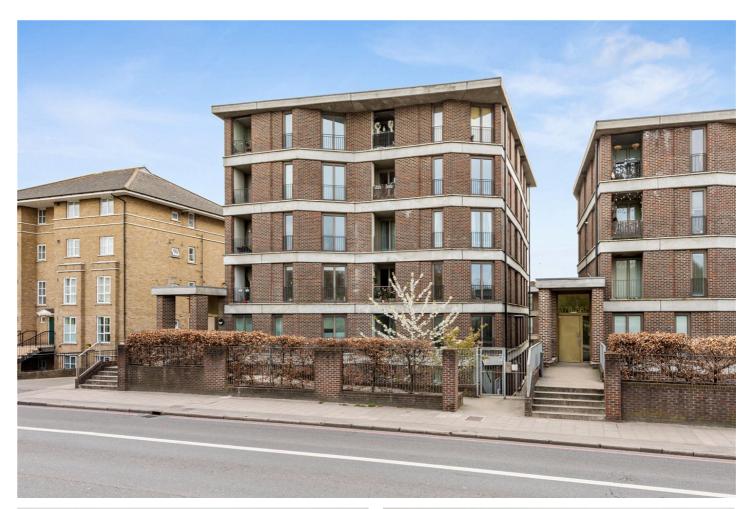

#### **DESCRIPTION:**

A stunning, two-bedroom, upper floor apartment presented in beautiful condition moments from Finsbury Park. Standing close to 600 sqft, the property offers light filled rooms and an open plan living room/kitchen which benefits from a Juliet balcony. Both bedrooms are well proportioned and located at separate ends of the apartment. The principal bedroom opens out onto a south facing, private balcony overlooking Finsbury Park making it the perfect place to enjoy those long summer evenings. Both bedrooms are well proportioned and located at separate ends of the apartment, while the property is completed with ample storage and a modern family bathroom.

The building itself is well maintained and comes with lift access.

Seven Sisters Road is situated moments from the entrance of Finsbury Park whilst allowing for easy access to the green spaces of Clissold Park and Woodberry Wetland nature reserve. A variety of shops, cafes and eateries are located on Blackstock Road along with a selection of bus routes.