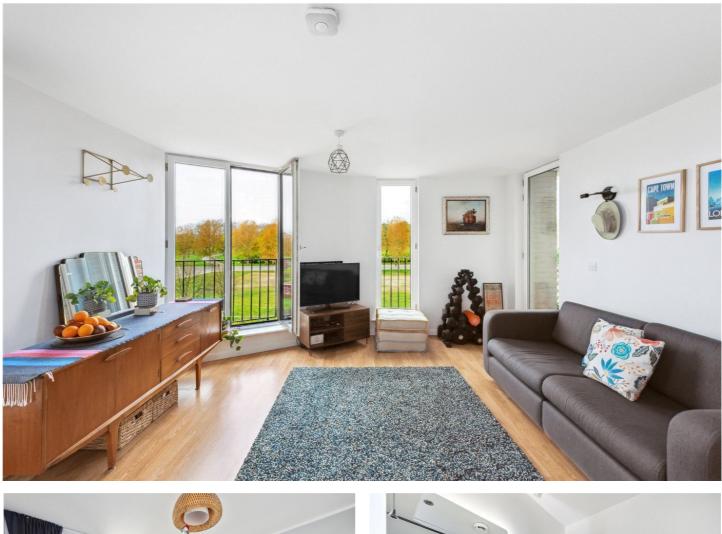

#### **DESCRIPTION:**

A stunning, two-bedroom, upper floor apartment presented in beautiful condition moments from Finsbury Park. Standing close to 600 sqft, the property offers light filled rooms and an open plan living room/kitchen which benefits from a Juliet balcony. Both bedrooms are well proportioned and located at separate ends of the apartment. The principal bedroom opens out onto a south facing, private balcony overlooking Finsbury Park making it the perfect place to enjoy those long summer evenings. Both bedrooms are well proportioned and located at separate ends of the apartment, while the property is completed with ample storage and a modern family bathroom.