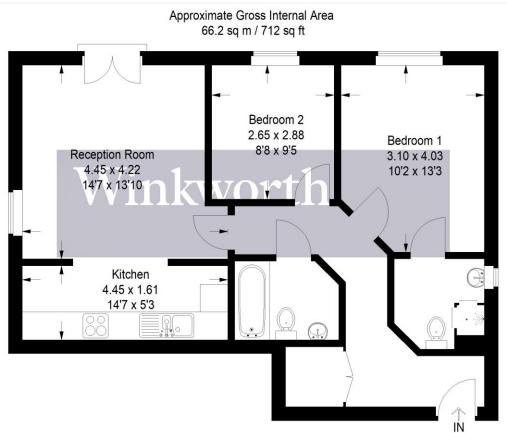

## **AT A GLANCE**

- Two Double Bedrooms
- Two Bathrooms
- Chain Free
- South Borehamwood
- Allocated Parking Space
- 712 Square Feet
- Double Glazed

Illustration for identification purposes only, measurements are approximate, not to scale. Winkworth © 2022 (ID 827496)

This floorplan is for illustration purposes only and is not to scale. The position and size of doors, windows, appliances and other features are approximate.

Tenure: Leasehold

Term: 85 year and 3 months
Service Charge: £1461 per annum