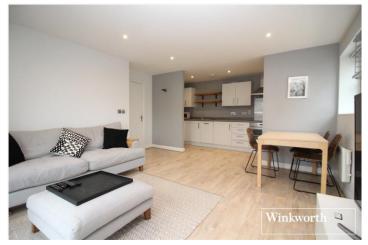

## **DESCRIPTION:**

Offered for sale chain free is this purpose built, two double bedroom, two bathroom ground floor apartment Situated on the highly desirable South side of Borehamwood.

With well-proportioned accommodation totalling in excess of 700 square feet and an allocated parking space to rear the property would be ideal for buy to let investors, downsizers and first time buyers alike.

## **AT A GLANCE**

- Two Double Bedrooms
- Two Bathrooms
- Chain Free
- South Borehamwood
- Allocated Parking Space
- 712 Square Feet
- Double Glazed

Illustration for identification purposes only, measurements are approximate, not to scale. Winkworth © 2022 (ID 827496)