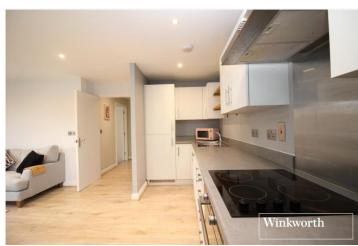

## **DESCRIPTION:**

Offered for sale chain free is this purpose built, two double bedroom, two bathroom ground floor apartment Situated on the highly desirable South side of Borehamwood.

With well-proportioned accommodation totalling in excess of 700 square feet and an allocated parking space to rear the property would be ideal for buy to let investors, downsizers and first time buyers alike.

## **AT A GLANCE**

- Two Double Bedrooms
- Two Bathrooms
- Chain Free
- South Borehamwood
- Allocated Parking Space
- 712 Square Feet
- Double Glazed

Illustration for identification purposes only, measurements are approximate, not to scale. Winkworth © 2022 (ID 827496)