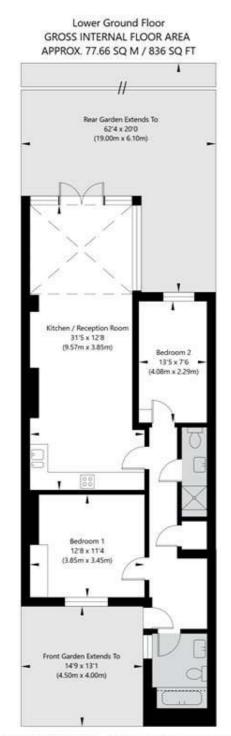

## winkworth.co.uk/west-hampstead

APPROXIMATE GROSS INTERNAL FLOOR AREA 77.66 SQ M / 836 SQ FT THIS FLOOR PLAN IS FOR ILLUSTRATIVE PURPOSES ONLY AND SHOULD BE USED FOR THIS PURPOSE BY PROSPECTIVE APPLICANTS AS ITS NOT TO SCALE.