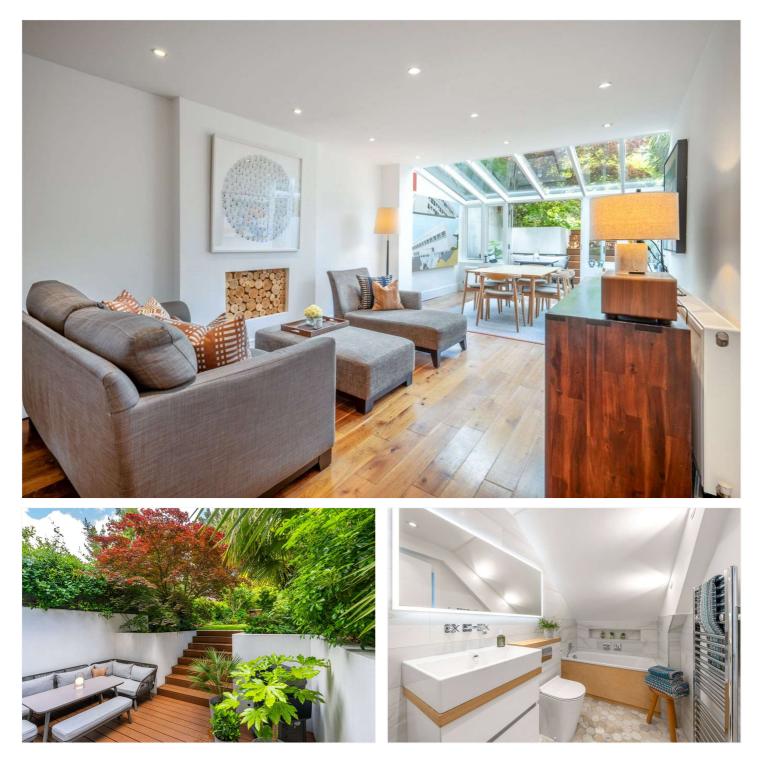

## BELSIZE ROAD, NW6 **€795,000 SHARE OF FREEHOLD**

Exceptional two-bedroom, two-bathroom garden flat in South Hampstead. Set across the entire ground floor of a Victorian conversion on treelined Belsize Road, this rarely available two-bedroom, two-bathroom garden flat blends modern living with generous outdoor space.

Featuring its own private entrance and a beautifully landscaped 62 ft garden, where mature planting and vibrant greenery create a tranquil, secluded oasis — a rare urban retreat in NW6. The property is offered with a share of freehold. Extending to 836 sq. ft, the open-plan kitchen, living, and dining area flow into a bright conservatory, seamlessly connecting indoor and outdoor spaces.

The flat offers two well-sized bedrooms, a bathroom, and a separate shower room — all finished with sleek, contemporary interiors.

Within the South Hampstead Conservation Area, it's just 0.3 miles from South Hampstead Overground, 0.5 miles from Swiss Cottage (Jubilee Line), and 0.7 miles from Finchley Road (Metropolitan & Jubilee Lines). Nearby are the green spaces of Primrose Hill and the vibrant cafés, shops, and culture of West Hampstead, Swiss Cottage, and St John's Wood.

Two Bedrooms | Bathroom | Shower Room | Open Plan Kitchen / Reception | Bright Conservatory | Garden | Share of Freehold