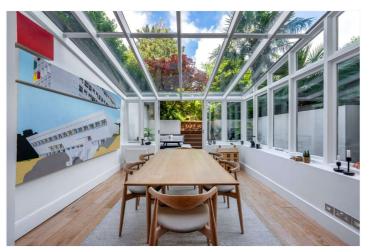

Featuring its own private entrance and a beautifully landscaped 62 ft garden, where mature planting and vibrant greenery create a tranquil, secluded oasis — a rare urban retreat in NW6. The property is offered with a share of freehold. Extending to 836 sq. ft, the open-plan kitchen, living, and dining area flow into a bright conservatory, seamlessly connecting indoor and outdoor spaces.