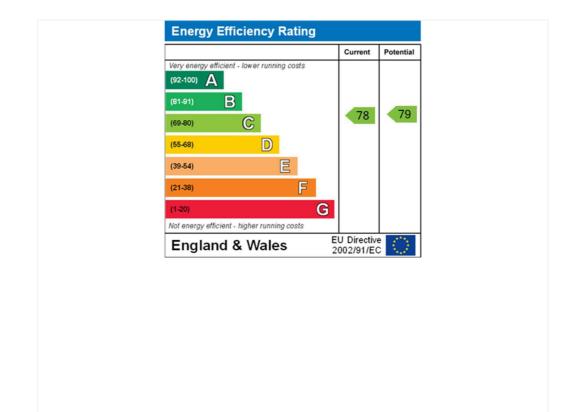

## Tenancy Deposit: £3,050.00

**Holding Deposit:** 1 weeks rent where the rent is up to  $\pm 100,000$  per annum, 2 weeks rent where the rent is over  $\pm 100,000$  per annum **Council Tax Band:** D

Where no figures are shown, we have been unable to ascertain the information. All figures that are shown were correct at the time of printing.