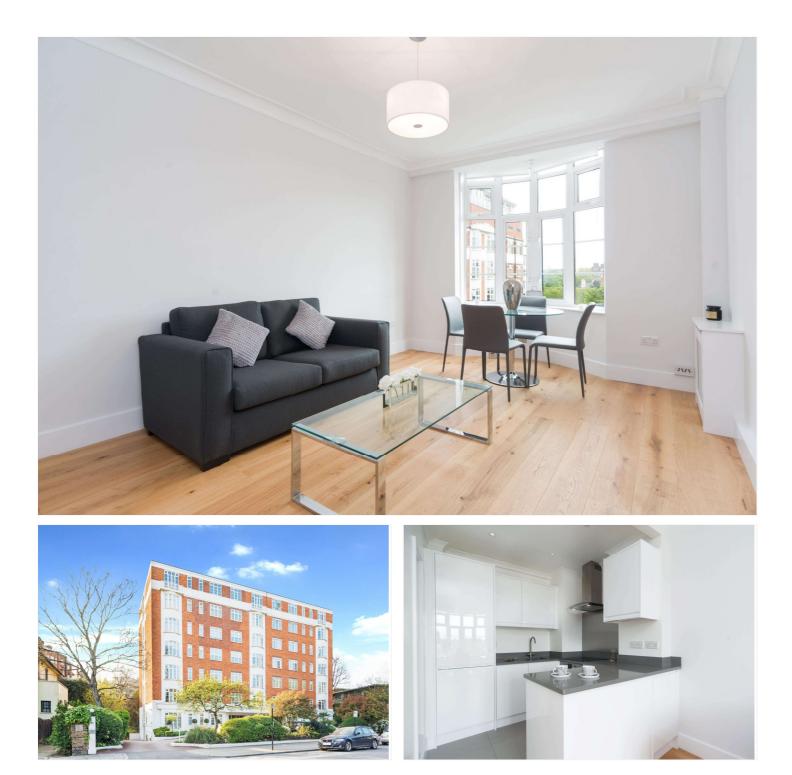

## GROVE END GARDENS, ST JOHN'S WOOD, LONDON, NW8 **£610 PER WEEK** FURNISHED, UNFURNISHED

A recently refurbished fifth floor flat situated in this very popular purpose built block with lift and porter. The property benefits from being ideally located for St John's Wood High Street and Underground Station (Jubilee line). Please also note a rolling program of individual flat refurbishments is also in process. Please call for further details.

Bedroom | Bathroom | Reception Room | Kitchen | 24 Hour Concierge | Entrance Phone | Passenger Lift | Communal Heating and Hot Water | Communal Garden