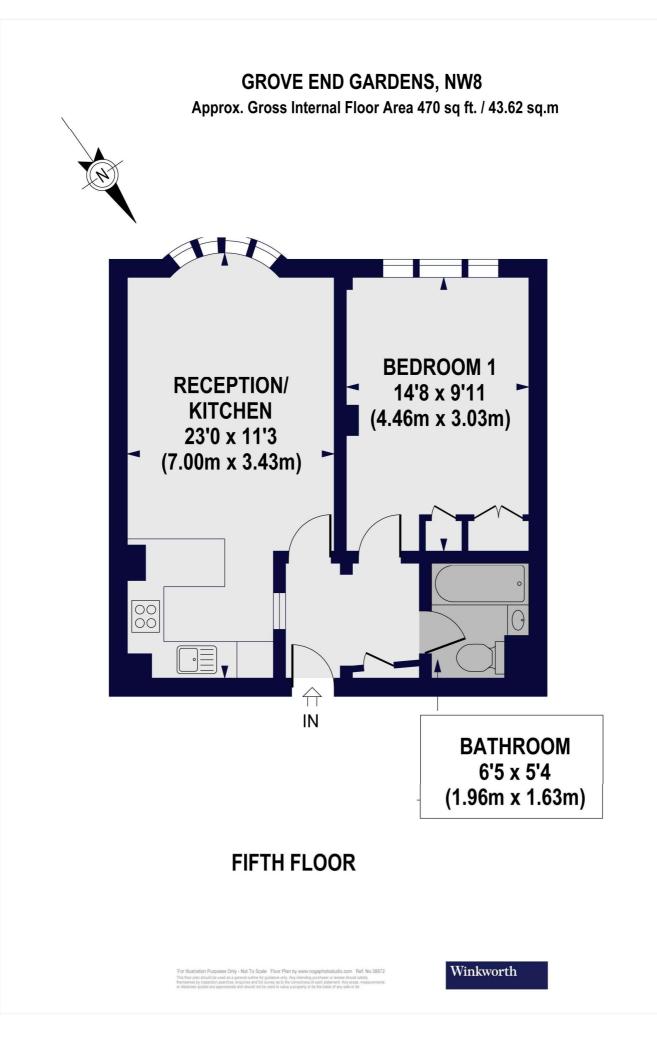

## GROVE END GARDENS, ST JOHN'S WOOD, LONDON, NW8 **£610 PER WEEK** FURNISHED, UNFURNISHED

A recently refurbished fifth floor flat situated in this very popular purpose built block with lift and porter. The property benefits from being ideally located for St John's Wood High Street and Underground Station (Jubilee line). Please also note a rolling program of individual flat refurbishments is also in process. Please call for further details.

Bedroom | Bathroom | Reception Room | Kitchen | 24 Hour Concierge | Entrance Phone | Passenger Lift | Communal Heating and Hot Water | Communal Garden