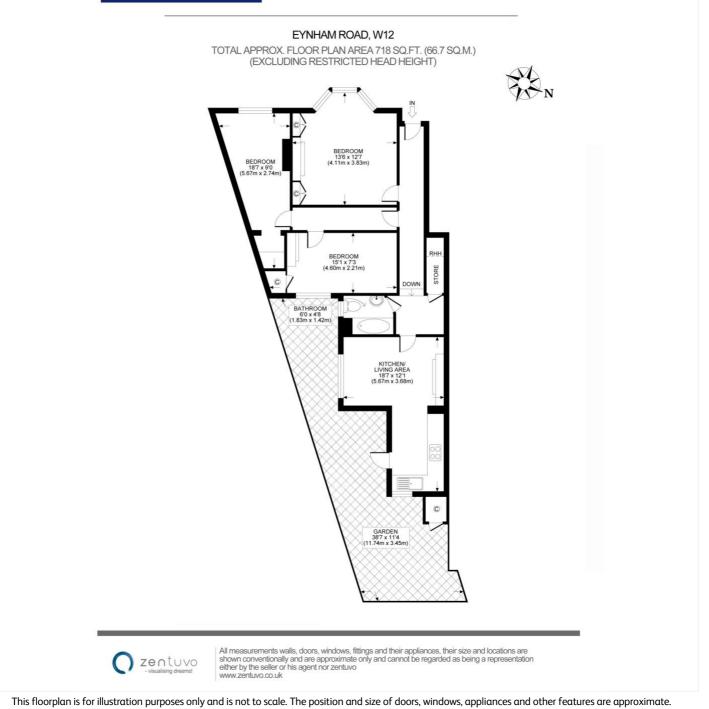

## **DESCRIPTION:**

A fantastic three-bedroom ground floor maisonette with private garden and is situated on a desirable road in North Kensington.

Ideally located within a short distance of White city /Shepherds Bush and Ladbroke Grove transport links, allowing for quick and convenient access to Central London and other parts of the city.

The property is set within a well-maintained period building and comprises two double bedrooms ,3rd office space or single bedroom, reception, modern kitchen, and bathroom. Additional benefits include a large private garden.