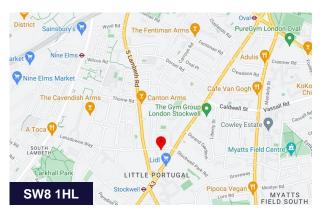

# **For Sale**

**11 Lansdowne Way** Stockwell, London, SW8 1HL

Freehold Mixed-Use property with development potential (STP) & full vacant possession.

**1,443 sq ft** (134.06 sq m)

- Substantial Freehold in Little Portugal.
- Development potential STTP.
- First time to the market in nearly 30 years.
- Picturesque parade providing a local hub.
- Attractive Capital Value @ £606/p/sf.
- Highly desirable SW8 location.

#### Location

The subject property is superbly located on the SW8/SW9 border where the A3 and South Lamberth Road intersect towards Stockwell station. The area known as Little Portugal is synonymous with a strong European Influence as settlers arrived in the 1960s/70s. The area is populated with numerous highly regarded residential neighbourhoods surrounded by plenty of greenery including Slade Gardens and Larkhall Park. The area is extremely well connected to central London with Stockwell station providing access to both the Victoria and Northern Lines within a 5-minute walk.