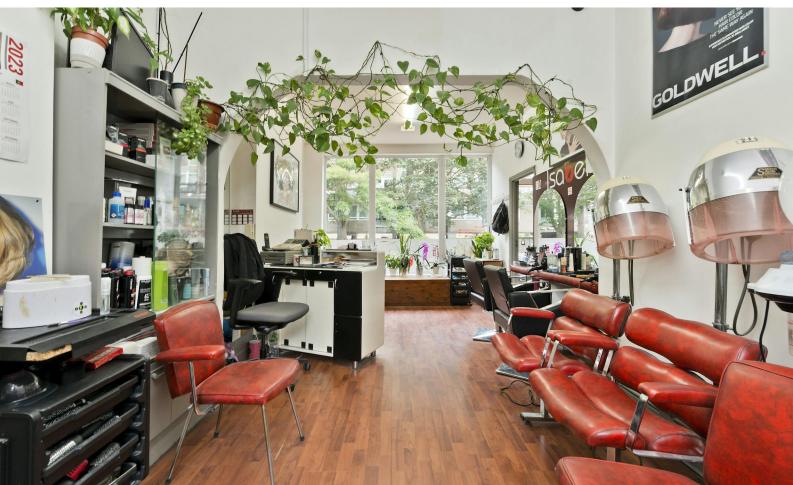

#### Description

This very well-proportioned mixed-use property comprises of both (E-Class) retail and (C3) residential accommodation with two bedrooms, and a large kitchen living area, and family W/C. The maisonette is in excellent condition throughout and measures 1,184 sq ft (110 sq m). The commercial raised ground floor measures 259 sq ft (24.1 sq m) and is currently used by the vendors and operated as a popular hair salon.

The shop benefits from an abundance of natural light and has its own dedicated W/C facilities – we would expect the retail unit to achieve c.£20k per annum on the open market. The property offers a purchaser an opportunity to develop the airspace, add another story, and reconfigure the existing residential space subject to securing the necessary planning consents.