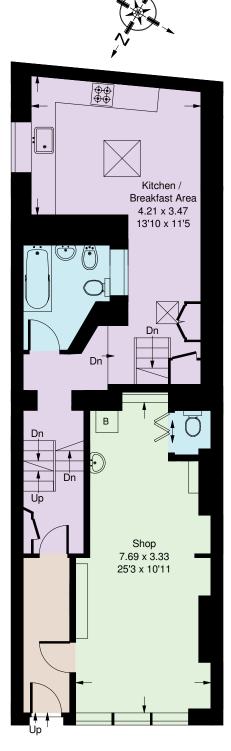

#### Description

This very well-proportioned mixed-use property comprises of both (E-Class) retail and (C3) residential accommodation with two bedrooms, and a large kitchen living area, and family W/C. The maisonette is in excellent condition throughout and measures 1,184 sq ft (110 sq m). The commercial raised ground floor measures 259 sq ft (24.1 sq m) and is currently used by the vendors and operated as a popular hair salon.

The shop benefits from an abundance of natural light and has its own dedicated W/C facilities – we would expect the retail unit to achieve c.£20k per annum on the open market. The property offers a purchaser an opportunity to develop the airspace, add another story, and reconfigure the existing residential space subject to securing the necessary planning consents.

#### Terms

Title & Tenure: The Freehold is offered for sale with Vacant Possession. Title Number: EGL304631.

VAT: N/A.

Rateable Value: £5,400 (Nil).

The property provides the following approximate Gross Internal Areas: Commercial: 259 sq ft (24.1 sq m) Residential: 1,184 sq ft (110 sq m) TOTAL: 1,443 sq ft (134.1 sq m)

# Lansdowne Road, SW8

Approx. Gross Internal Area Residential = 110 sq m / 1184 sq ft Commercial = 24.1 sq m / 259 sq ft Communal Area = 4.6 sq m / 50 sq ft Total = 134.1 sq m / 1443 sq ft (Excluding Communal Area)

#### **Raised Ground Floor**

= Reduced headroom = \_ \_ \_ ' below 1.5 m / 5'0

Whilst every attempt has been made to ensure the accuracy of the floor plan, measurements are approximate and not to scale. No guarantee is given on the total square footage of the property quoted on the plan. Figures given are for guidance. Plan is for illustration purposes only, not to be used for valuations.