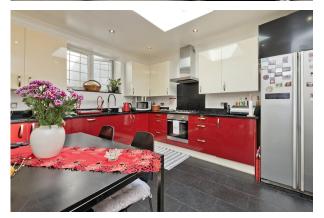

#### Description

This very well-proportioned mixed-use property comprises of both (E-Class) retail and (C3) residential accommodation with two bedrooms, and a large kitchen living area, and family W/C. The maisonette is in excellent condition throughout and measures 1,184 sq ft (110 sq m). The commercial raised ground floor measures 259 sq ft (24.1 sq m) and is currently used by the vendors and operated as a popular hair salon.