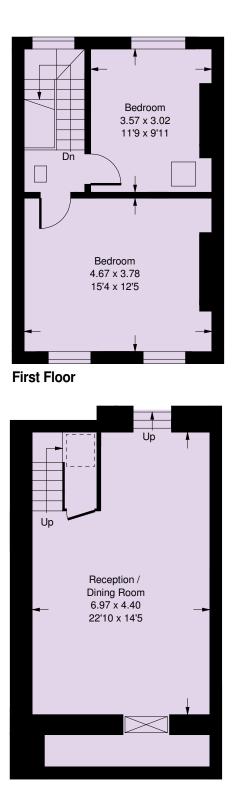

#### Description

This very well-proportioned mixed-use property comprises of both (E-Class) retail and (C3) residential accommodation with two bedrooms, and a large kitchen living area, and family W/C. The maisonette is in excellent condition throughout and measures 1,184 sq ft (110 sq m). The commercial raised ground floor measures 259 sq ft (24.1 sq m) and is currently used by the vendors and operated as a popular hair salon.

#### Terms

Title & Tenure: The Freehold is offered for sale with Vacant Possession. Title Number: EGL304631.

VAT: N/A.

Rateable Value: £5,400 (Nil).

The property provides the following approximate Gross Internal Areas: Commercial: 259 sq ft (24.1 sq m) Residential: 1,184 sq ft (110 sq m) TOTAL: 1,443 sq ft (134.1 sq m)

# Lansdowne Road, SW8

Approx. Gross Internal Area Residential = 110 sq m / 1184 sq ft Commercial = 24.1 sq m / 259 sq ft Communal Area = 4.6 sq m / 50 sq ft Total = 134.1 sq m / 1443 sq ft (Excluding Communal Area)

#### **Raised Ground Floor**

= Reduced headroom = \_ \_ \_ ' below 1.5 m / 5'0

Whilst every attempt has been made to ensure the accuracy of the floor plan, measurements are approximate and not to scale. No guarantee is given on the total square footage of the property quoted on the plan. Figures given are for guidance. Plan is for illustration purposes only, not to be used for valuations.