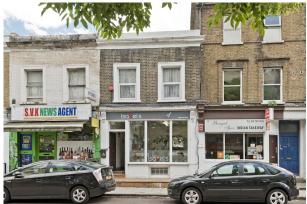

# **For Sale**

**11 Lansdowne Way** Stockwell, London, SW8 1HL

Freehold Mixed-Use property with development potential (STP) & full vacant possession.

**1,443 sq ft** (134.06 sq m)

- Substantial Freehold in Little Portugal.
- Development potential STTP.
- First time to the market in nearly 30 years.
- Picturesque parade providing a local hub.
- Attractive Capital Value @ £606/p/sf.
- Highly desirable SW8 location.

### 11 Lansdowne Way, Stockwell, London, SW8 1HL

#### Description

This very well-proportioned mixed-use property comprises of both (E-Class) retail and (C3) residential accommodation with two bedrooms, and a large kitchen living area, and family W/C. The maisonette is in excellent condition throughout and measures 1,184 sq ft (110 sq m). The commercial raised ground floor measures 259 sq ft (24.1 sq m) and is currently used by the vendors and operated as a popular hair salon.