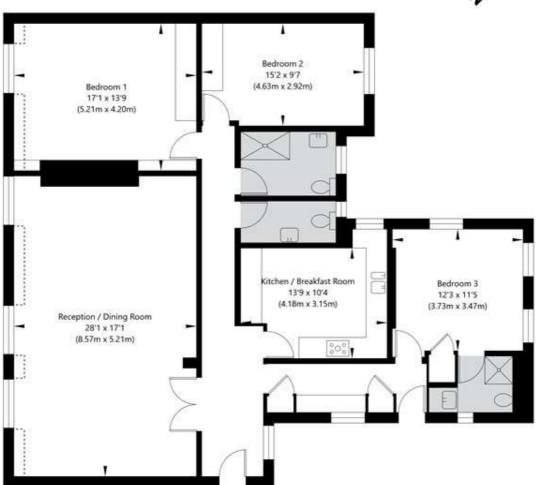

## Eyre Court 3-21, Finchley Road, London, NW8 9TX

GROSS INTERNAL FLOOR AREA APPROX. 145.23 SQ M / 1563 SQ FT EXCLUDING RESTRICTED HEIGHT 143.14 SQ M / 1541 SQ FT

APPROXIMATE GROSS INTERNAL FLOOR AREA 145.23 SQ M / 1563 SQ FT
APPROXIMATE GROSS INTERNAL FLOOR AREA EXCLUDING RESTRICTED HEIGHT 143.14 SQ M / 1541 SQ FT

THIS FLOOR PLAN IS FOR ILLUSTRATIVE PURPOSES ONLY AND SHOULD BE USED FOR THIS PURPOSE BY PROSPECTIVE APPLICANTS AS ITS NOT TO SCALE.

(c) AMBERSHORE PIX LIMITED / PHOTO - VIDEO - FLOOR PLANS / 0800 999 1577 / WWW.AMBERSHOREPIX.CO.UK