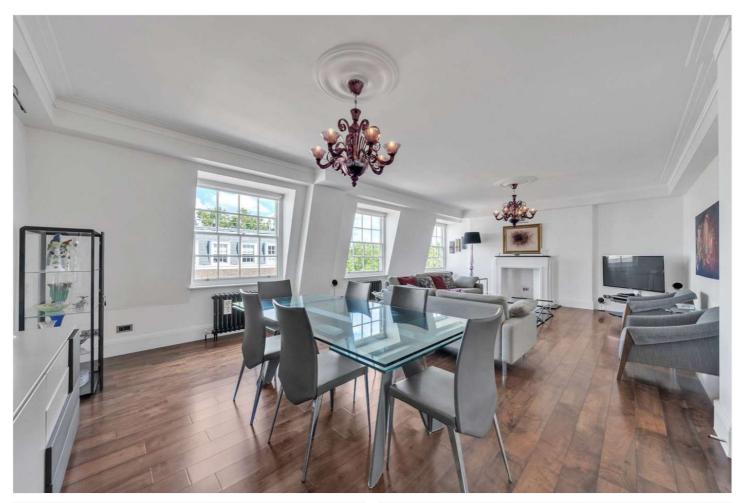

## EYRE COURT, ST JOHN'S WOOD, LONDON, NW8 £2,250,000 LEASEHOLD

A beautifully-presented three-bedroom, top-floor apartment, set within this ever-popular, portered development with a 28 ft reception / dining room, overlooking communal gardens, plus residents' parking. The property was fully renovated 12 years ago, and has been inhabitted periodically ever since the works were completed. Further benefits include, communal heating, oak engineered wooden flooring throughout, high ceilings, bespoke wardrobes and an en-suite bathroom, plus an eat-in kitchen. This period development, is less than 100 metres away from the wonderful St John's Wood High Street and Underground Station (Jubilee Line) not to mention both Lord's Cricket Ground and Regent's Park, within a mile radius. Furthermore, this property is offered for sale with no onward chain.

Three Bedrooms | En-Suite Shower Room | Family Shower Room | Kitchen/Breakfast Room | Reception Room | Guest WC | Parking On A First Come First Serve Basis | Entrance Phone | Passenger Lift | Communal Gardens | Porterage | Leasehold