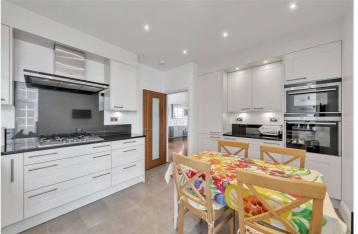

## EYRE COURT, ST JOHN'S WOOD, LONDON, NW8 £2,250,000 LEASEHOLD

A beautifully-presented three-bedroom, top-floor apartment, set within this ever-popular, portered development with a 28 ft reception / dining room, overlooking communal gardens, plus residents' parking. The property was fully renovated 12 years ago, and has been inhabitted periodically ever since the works were completed. Further benefits include, communal heating, oak engineered wooden flooring throughout, high ceilings, bespoke wardrobes and an en-suite bathroom, plus an eat-in kitchen. This period development, is less than 100 metres away from the wonderful St John's Wood High Street and Underground Station (Jubilee Line) not to mention both Lord's Cricket Ground and Regent's Park, within a mile radius. Furthermore, this property is offered for sale with no onward chain.

Three Bedrooms | En-Suite Shower Room | Family Shower Room | Kitchen/Breakfast Room | Reception Room | Guest WC | Parking On A First Come First Serve Basis | Entrance Phone | Passenger Lift | Communal Gardens | Porterage | Leasehold