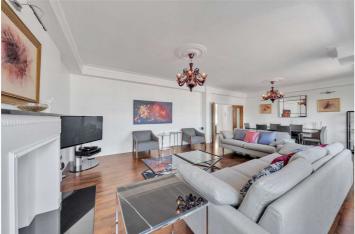

## EYRE COURT, ST JOHN'S WOOD, LONDON, NW8 £2,250,000 LEASEHOLD

A beautifully-presented three-bedroom, top-floor apartment, set within this ever-popular, portered development with a 28 ft reception / dining room, overlooking communal gardens, plus residents' parking. The property was fully renovated 12 years ago, and has been inhabitted periodically ever since the works were completed. Further benefits include, communal heating, oak engineered wooden flooring throughout, high ceilings, bespoke wardrobes and an en-suite bathroom, plus an eat-in kitchen. This period development, is less than 100 metres away from the wonderful St John's Wood High Street and Underground Station (Jubilee Line) not to mention both Lord's Cricket Ground and Regent's Park, within a mile radius. Furthermore, this property is offered for sale with no onward chain.

Three Bedrooms | En-Suite Shower Room | Family Shower Room | Kitchen/Breakfast Room | Reception Room | Guest WC | Parking On A First Come First Serve Basis | Entrance Phone | Passenger Lift | Communal Gardens | Porterage | Leasehold