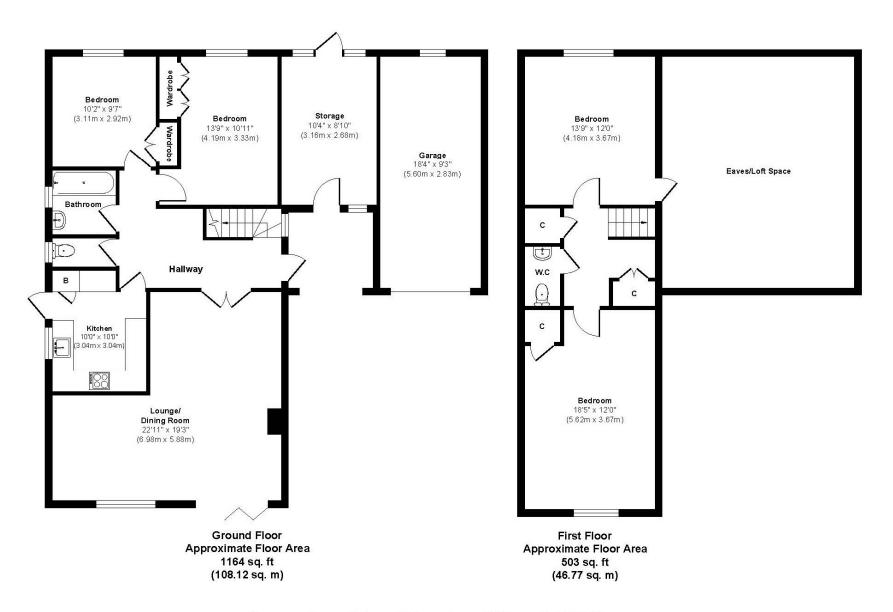

## **Beaufoys Avenue**

Approx. Gross Internal Floor Area 1667 sq. ft / 154.89 sq. m Illustration for identification purposes only, measurements approximate and not to scale.