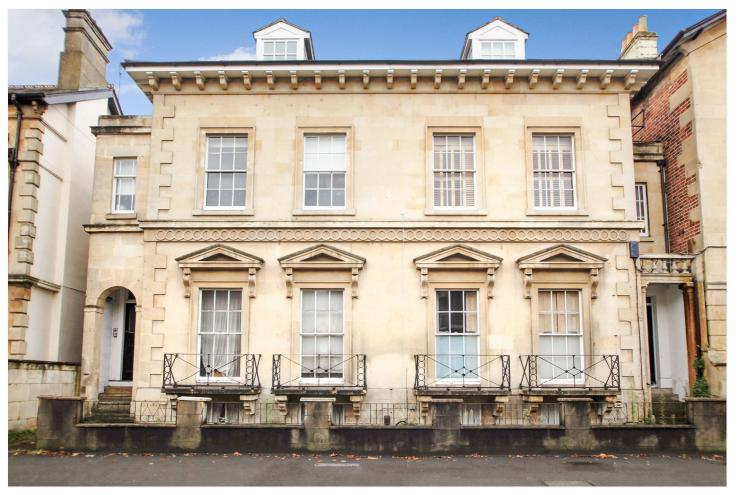

WRENBURY COURT, READING, BERKSHIRE, RG1
OFFERS IN EXCESS OF £500,000 SHARE OF FREEHOLD

## A STUNNING TWO BEDROOM DUPLEX APARTMENT IN A GEORGIAN BATH STONE CONVERSION IN THE ELDON ROAD CONSERVATION AREA

Reading | 0118 4022 300 | reading@winkworth.co.uk

for every step...

## **DESCRIPTION:**

A stunning duplex apartment in this Grade II listed Georgian building in the popular Eldon Road conservation area. Conveniently located a short walk to Reading Town Centre, the Train Station, and the Royal Berkshire Hospital the property is well presented throughout and retains a wealth of character and period features with its high ceilings. The windows have recently been replaced with like for like double alazed units to the original design specifications. This spacious apartment offers over 1300 sq. ft. (123 sq. metres) of living accommodation set over three floors. The ground floor has private access for the property with an entry hall and storage space. On the first floor there is a 32ft open plan living area with hardwood flooring and a designated study area with ample storage space, a WC and a modern high specification kitchen complete with a range of integrated Miele, Bosch and NEFF appliances and granite work surfaces. There is potential to convert the WC into a shower room. On the top floor there are two double bedrooms and a luxury bathroom with bath and separate shower. The property further benefits from a communal courtyard with deck and barbeque area and private off road allocated parking. The building has recently undergone an extensive external renovation program including a new roof and re-painting of the exterior. This delightful character home would suit young professionals searching for exceptional apartment living in a great location.