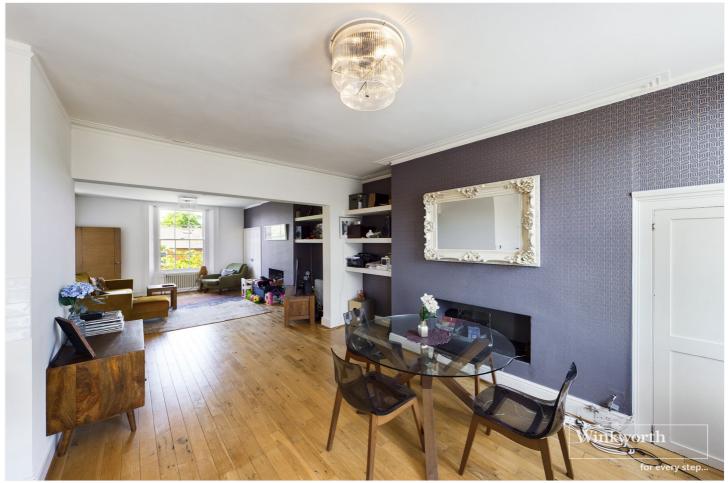

## **DESCRIPTION:**

A stunning duplex apartment in this Grade II listed Georgian building in the popular Eldon Road conservation area. Conveniently located a short walk to Reading Town Centre, the Train Station, and the Royal Berkshire Hospital the property is well presented throughout and retains a wealth of character and period features with its high ceilings. The windows have recently been replaced with like for like double alazed units to the original design specifications. This spacious apartment offers over 1300 sq. ft. (123 sq. metres) of living accommodation set over three floors. The ground floor has private access for the property with an entry hall and storage space. On the first floor there is a 32ft open plan living area with hardwood flooring and a designated study area with ample storage space, a WC and a modern high specification kitchen complete with a range of integrated Miele, Bosch and NEFF appliances and granite work surfaces. There is potential to convert the WC into a shower room. On the top floor there are two double bedrooms and a luxury bathroom with bath and separate shower. The property further benefits from a communal courtyard with deck and barbeque area and private off road allocated parking. The building has recently undergone an extensive external renovation program including a new roof and re-painting of the exterior. This delightful character home would suit young professionals searching for exceptional apartment living in a great location.