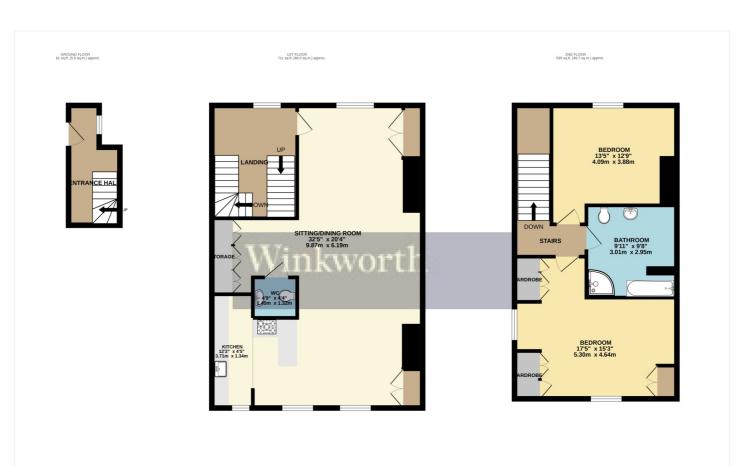

TOTAL FLOOR AREA: 1307 sq.ft. (121.4 sq.m.) approx.

Whilst every attempt has been made to ensure the accuracy of the floorplan contained here, measurements of doors, windows, rooms and any other items are approximate and no responsibility is taken for any error, omission or mis-statement. This plan is for illustrative purposes only and should be used as such by any prospective purchaser. The service of the properties of

This floorplan is for illustration purposes only and is not to scale. The position and size of doors, windows, appliances and other features are approximate.

Reading | 0118 4022 300 | reading@winkworth.co.uk