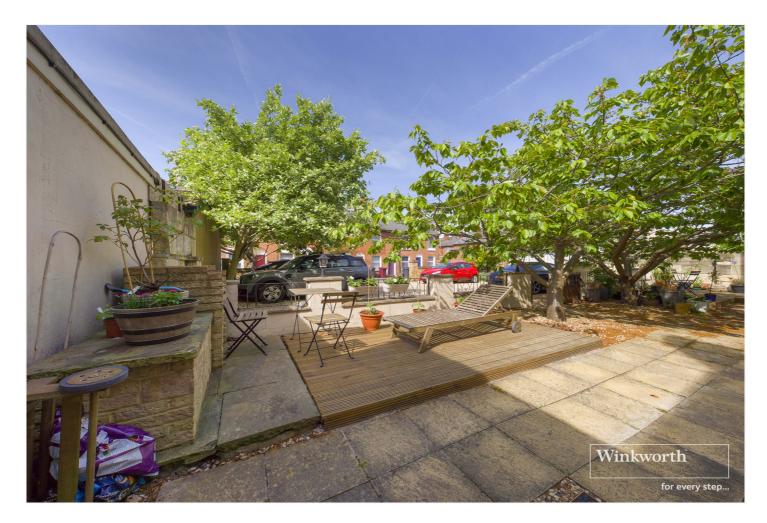

## **DESCRIPTION:**

A stunning duplex apartment in this Grade II listed Georgian building in the popular Eldon Road conservation area. Conveniently located a short walk to Reading Town Centre, the Train Station, and the Royal Berkshire Hospital the property is well presented throughout and retains a wealth of character and period features with its high ceilings. The windows have recently been replaced with like for like double alazed units to the original design specifications. This spacious apartment offers over 1300 sq. ft. (123 sq. metres) of living accommodation set over three floors. The ground floor has private access for the property with an entry hall and storage space. On the first floor there is a 32ft open plan living area with hardwood flooring and a designated study area with ample storage space, a WC and a modern high specification kitchen complete with a range of integrated Miele, Bosch and NEFF appliances and granite work surfaces. There is potential to convert the WC into a shower room. On the top floor there are two double bedrooms and a luxury bathroom with bath and separate shower. The property further benefits from a communal courtyard with deck and barbeque area and private off road allocated parking. The building has recently undergone an extensive external renovation program including a new roof and re-painting of the exterior. This delightful character home would suit young professionals searching for exceptional apartment living in a great location.