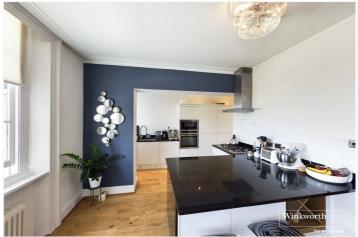

## **DESCRIPTION:**

A stunning duplex apartment in this Grade II listed Georgian building in the popular Eldon Road conservation area. Conveniently located a short walk to Reading Town Centre, the Train Station, and the Royal Berkshire Hospital the property is well presented throughout and retains a wealth of character and period features with its high ceilings. The windows have recently been replaced with like for like double alazed units to the original design specifications. This spacious apartment offers over 1300 sq. ft. (123 sq. metres) of living accommodation set over three floors. The ground floor has private access for the property with an entry hall and storage space. On the first floor there is a 32ft open plan living area with hardwood flooring and a designated study area with ample storage space, a WC and a modern high specification kitchen complete with a range of integrated Miele, Bosch and NEFF appliances and granite work surfaces. There is potential to convert the WC into a shower room. On the top floor there are two double bedrooms and a luxury bathroom with bath and separate shower. The property further benefits from a communal courtyard with deck and barbeque area and private off road allocated parking. The building has recently undergone an extensive external renovation program including a new roof and re-painting of the exterior. This delightful character home would suit young professionals searching for exceptional apartment living in a great location.