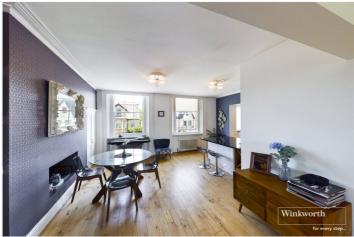

## **DESCRIPTION:**

A stunning duplex apartment in this Grade II listed Georgian building in the popular Eldon Road conservation area. Conveniently located a short walk to Reading Town Centre, the Train Station, and the Royal Berkshire Hospital the property is well presented throughout and retains a wealth of character and period features with its high ceilings. The windows have recently been replaced with like for like double alazed units to the original design specifications. This spacious apartment offers over 1300 sq. ft. (123 sq. metres) of living accommodation set over three floors. The ground floor has private access for the property with an entry hall and storage space. On the first floor there is a 32ft open plan living area with hardwood flooring and a designated study area with ample storage space, a WC and a modern high specification kitchen complete with a range of integrated Miele, Bosch and NEFF appliances and granite work surfaces. There is potential to convert the WC into a shower room. On the top floor there are two double bedrooms and a luxury bathroom with bath and separate shower. The property further benefits from a communal courtyard with deck and barbeque area and private off road allocated parking. The building has recently undergone an extensive external renovation program including a new roof and re-painting of the exterior. This delightful character home would suit young professionals searching for exceptional apartment living in a great location.