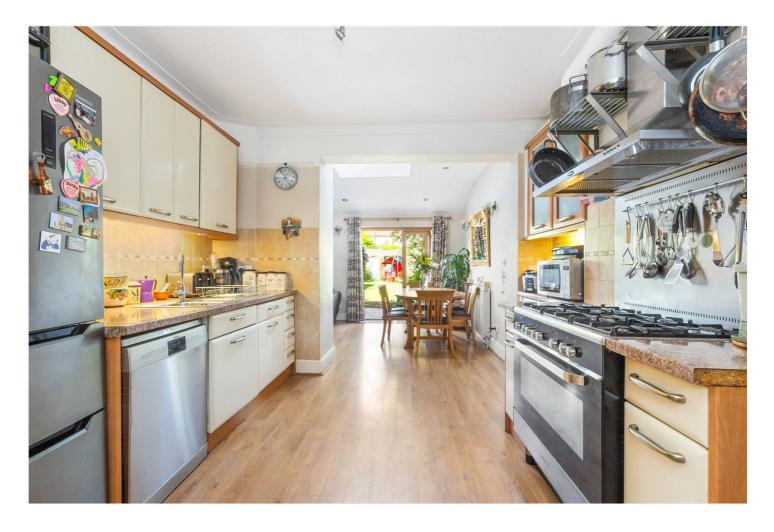

## **DESCRIPTION:**

A charming five bedroom family home which has been fully extended and maintained by the current owner whilst retaining many original period features throughout. The elegant reception room is beautifully presented with a stunning feature fireplace and a large bay window allowing plenty of natural light to flow through. via the hallway is the extended second reception which wraps around to a spacious kitchen. Double doors lead onto the wonderful garden which is mainly laid to lawn with mature shrubs around the borders and a large paved terrace to entertain and enjoy. The ground floor has the added benefit of a utility room and downstairs WC.