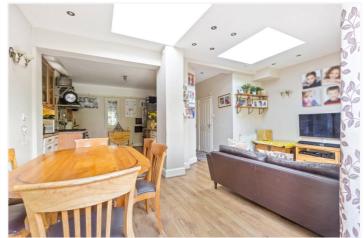

## **DESCRIPTION:**

A charming five bedroom family home which has been fully extended and maintained by the current owner whilst retaining many original period features throughout. The elegant reception room is beautifully presented with a stunning feature fireplace and a large bay window allowing plenty of natural light to flow through. via the hallway is the extended second reception which wraps around to a spacious kitchen. Double doors lead onto the wonderful garden which is mainly laid to lawn with mature shrubs around the borders and a large paved terrace to entertain and enjoy. The ground floor has the added benefit of a utility room and downstairs WC.