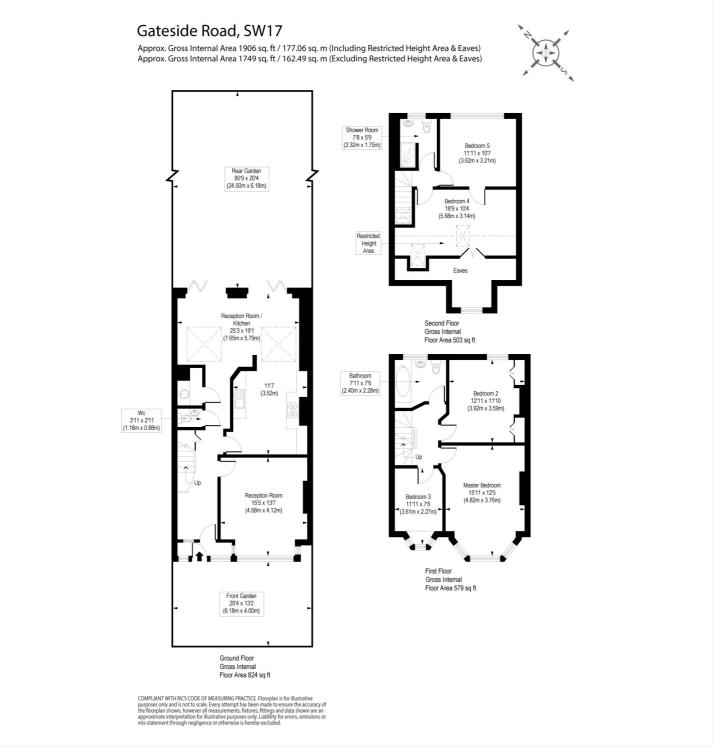

On the first floor, there are three bedrooms and a contemporary family bathroom. The loft comprises two further double bedrooms and an additional family bathroom.

Gateside is one of the most popular roads in Tooting. The property is ideally situated for Wandsworth Common mainline station and Tooting Bec Underground station. The green open spaces of both Wandsworth Common and Tooting Bec Common are easily accessible as is the shops, bars and restaurants that both of these areas have to offer.

This floorplan is for illustration purposes only and is not to scale. The position and size of doors, windows, appliances and other features are approximate.

Tooting | 020 8767 5221 | tooting@winkworth.co.uk