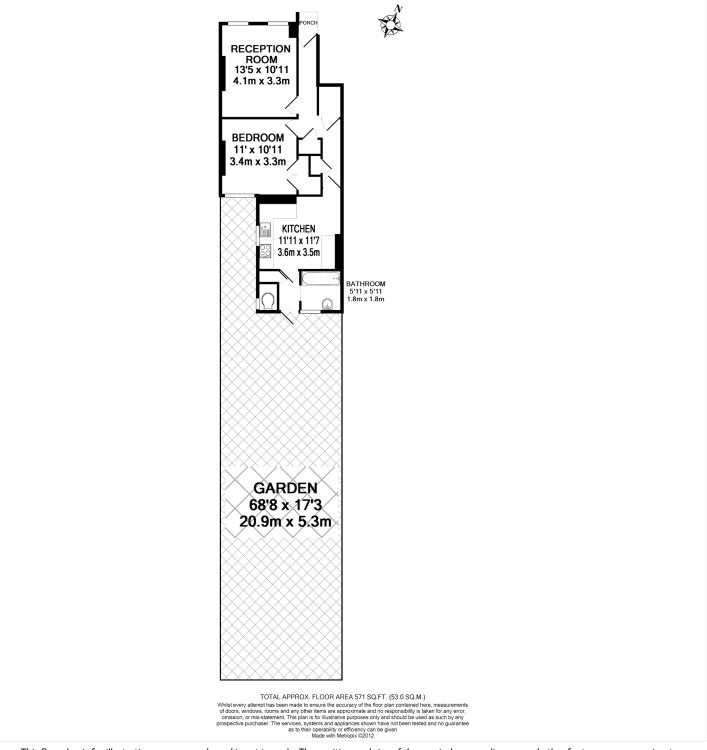

## **DESCRIPTION:**

Available exclusively through Winkworth, this spacious ground floor maisonette with its own front door comprises: a good size reception room with wooden floors, high ceilings, sash windows and a fireplace; a large double bedroom with fitted wardrobes; a fitted eat-in kitchen with wooden parquet floor, lots of storage space and includes a washing machine; a white bathroom and a handy storage closet in the hallway. There is a large west-facing private garden to the rearperfect for outdoor dining and the property is located close to the transport and amenities of Streatham Hill with all its lively bars, restaurants, cafes and shops. Central London can easily be reached from Streatham Hill station and Brixton tube is a short bus ride away. The property is available from the 30th of January 2024 and is offered on a furnished/part furnished basis.

## **AT A GLANCE**

- Sought-After Location Close to Streatham Hill
- Large Double Bedroom with Fitted Wardrobes.
- Reception Room
- Eat-In Kitchen
- Bathroom
- Private Garden
- Furnished/Part Furnished
- Available 30th January 2024
- Lambeth Council Tax Band: C

This floorplan is for illustration purposes only and is not to scale. The position and size of doors, windows, appliances and other features are approximate.

Streatham | 020 8769 6699 | streatham@winkworth.co.uk