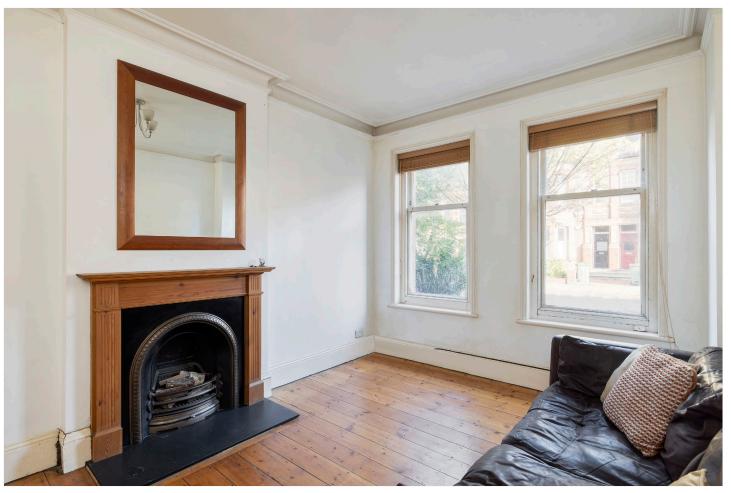

## **DESCRIPTION:**

Available exclusively through Winkworth, this spacious ground floor maisonette with its own front door comprises: a good size reception room with wooden floors, high ceilings, sash windows and a fireplace; a large double bedroom with fitted wardrobes; a fitted eat-in kitchen with wooden parquet floor, lots of storage space and includes a washing machine; a white bathroom and a handy storage closet in the hallway. There is a large west-facing private garden to the rearperfect for outdoor dining and the property is located close to the transport and amenities of Streatham Hill with all its lively bars, restaurants, cafes and shops. Central London can easily be reached from Streatham Hill station and Brixton tube is a short bus ride away. The property is available from the 30th of January 2024 and is offered on a furnished/part furnished basis.

## **AT A GLANCE**

- Sought-After Location Close to Streatham Hill
- Large Double Bedroom with Fitted Wardrobes.
- Reception Room
- Eat-In Kitchen
- Bathroom
- Private Garden
- Furnished/Part Furnished
- Available 30th January 2024
- Lambeth Council Tax Band: C