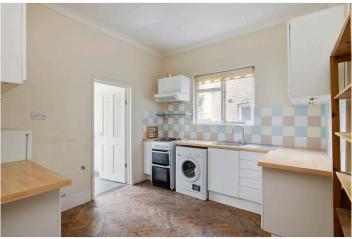

## **DESCRIPTION:**

Available exclusively through Winkworth, this spacious ground floor maisonette with its own front door comprises: a good size reception room with wooden floors, high ceilings, sash windows and a fireplace; a large double bedroom with fitted wardrobes; a fitted eat-in kitchen with wooden parquet floor, lots of storage space and includes a washing machine; a white bathroom and a handy storage closet in the hallway. There is a large west-facing private garden to the rearperfect for outdoor dining and the property is located close to the transport and amenities of Streatham Hill with all its lively bars, restaurants, cafes and shops. Central London can easily be reached from Streatham Hill station and Brixton tube is a short bus ride away. The property is available from the 30th of January 2024 and is offered on a furnished/part furnished basis.

## **AT A GLANCE**

- Sought-After Location Close to Streatham Hill
- Large Double Bedroom with Fitted Wardrobes.
- Reception Room
- Eat-In Kitchen
- Bathroom
- Private Garden
- Furnished/Part Furnished
- Available 30th January 2024
- Lambeth Council Tax Band: C