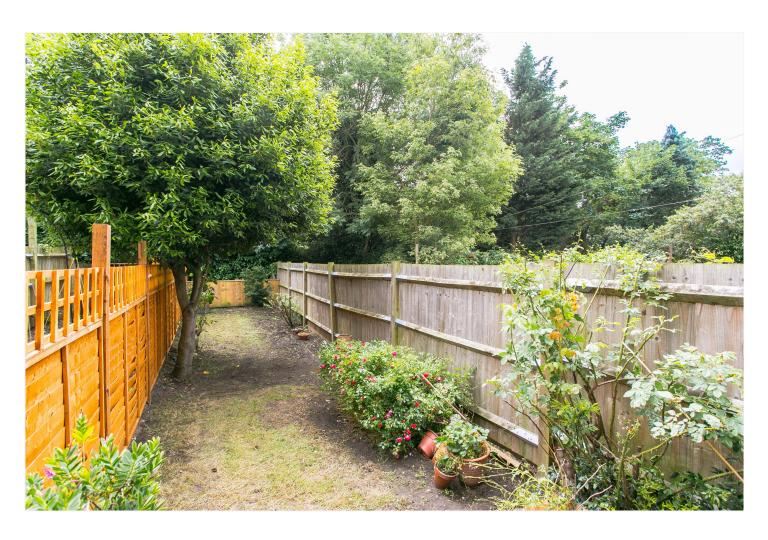

## **DESCRIPTION:**

Available exclusively through Winkworth, this spacious ground floor maisonette with its own front door comprises: a good size reception room with wooden floors, high ceilings, sash windows and a fireplace; a large double bedroom with fitted wardrobes; a fitted eat-in kitchen with wooden parquet floor, lots of storage space and includes a washing machine; a white bathroom and a handy storage closet in the hallway. There is a large west-facing private garden to the rearperfect for outdoor dining and the property is located close to the transport and amenities of Streatham Hill with all its lively bars, restaurants, cafes and shops. Central London can easily be reached from Streatham Hill station and Brixton tube is a short bus ride away. The property is available from the 30th of January 2024 and is offered on a furnished/part furnished basis.

## **AT A GLANCE**

- Sought-After Location Close to Streatham Hill
- Large Double Bedroom with Fitted Wardrobes.
- Reception Room
- Eat-In Kitchen
- Bathroom
- Private Garden
- Furnished/Part Furnished
- Available 30th January 2024
- Lambeth Council Tax Band: C