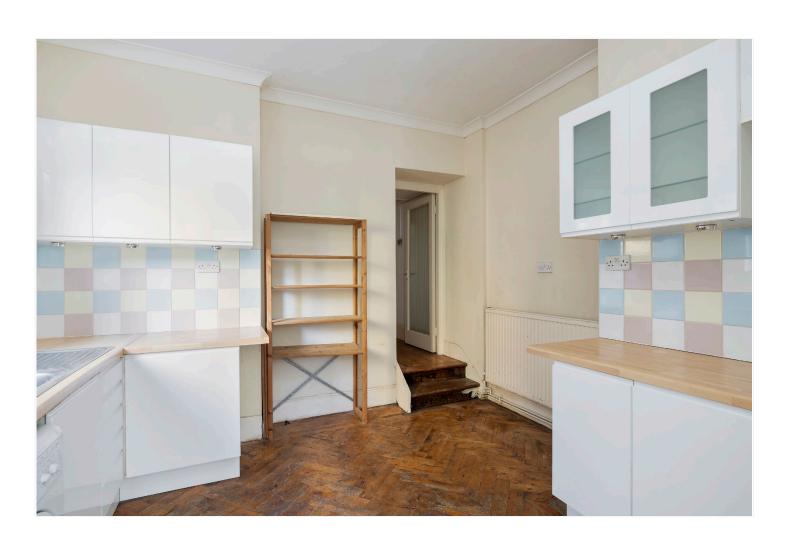

## **DESCRIPTION:**

Available exclusively through Winkworth, this spacious ground floor maisonette with its own front door comprises: a good size reception room with wooden floors, high ceilings, sash windows and a fireplace; a large double bedroom with fitted wardrobes; a fitted eat-in kitchen with wooden parquet floor, lots of storage space and includes a washing machine; a white bathroom and a handy storage closet in the hallway. There is a large west-facing private garden to the rearperfect for outdoor dining and the property is located close to the transport and amenities of Streatham Hill with all its lively bars, restaurants, cafes and shops. Central London can easily be reached from Streatham Hill station and Brixton tube is a short bus ride away. The property is available from the 30th of January 2024 and is offered on a furnished/part furnished basis.

## **AT A GLANCE**

- Sought-After Location Close to Streatham Hill
- Large Double Bedroom with Fitted Wardrobes.
- Reception Room
- Eat-In Kitchen
- Bathroom
- Private Garden
- Furnished/Part Furnished
- Available 30th January 2024
- Lambeth Council Tax Band: C