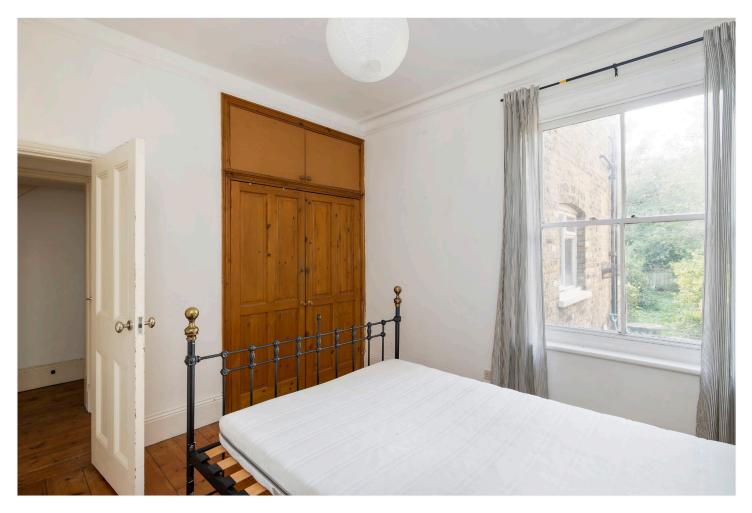

## **DESCRIPTION:**

Available exclusively through Winkworth, this spacious ground floor maisonette with its own front door comprises: a good size reception room with wooden floors, high ceilings, sash windows and a fireplace; a large double bedroom with fitted wardrobes; a fitted eat-in kitchen with wooden parquet floor, lots of storage space and includes a washing machine; a white bathroom and a handy storage closet in the hallway. There is a large west-facing private garden to the rearperfect for outdoor dining and the property is located close to the transport and amenities of Streatham Hill with all its lively bars, restaurants, cafes and shops. Central London can easily be reached from Streatham Hill station and Brixton tube is a short bus ride away. The property is available from the 30th of January 2024 and is offered on a furnished/part furnished basis.

## **AT A GLANCE**

- Sought-After Location Close to Streatham Hill
- Large Double Bedroom with Fitted Wardrobes.
- Reception Room
- Eat-In Kitchen
- Bathroom
- Private Garden
- Furnished/Part Furnished
- Available 30th January 2024
- Lambeth Council Tax Band: C