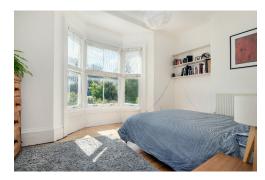

The modern bathroom with striking tiles and décor has a luxury rain shower and is conveniently set off the hallway next to the bedroom. Moving to the front of the apartment the large bedroom is illuminated with natural light from the large bay fronted window, the lightly decorated walls and wooden floors provide you with clean lines and a homely feel.