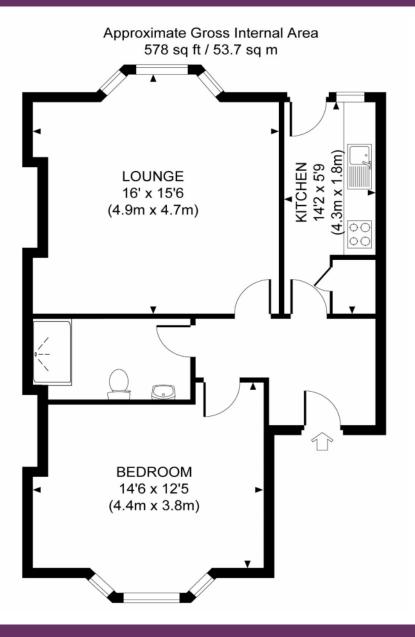

## Winkworth

See things differently

Arranged over the ground floor in the popular Seven Dials area this apartment is spacious, charming and comes with its own approximately 78ft walled garden.

Well proportioned throughout, the apartment has a large drawing room to the rear with working fireplace and high ceilings. The newly exposed floor boards gives the living room a warm and welcoming feel. Next to the living room is the kitchen that leads out into the garden. For the keen gardeners and wildlife lovers, the garden has a small pond and presents the opportunity to house an array of outside living buildings (STPP), due to the length and ample width the garden is.

## At a glance....

- Ground floor flat situated in popular Seven Dials area
- Approxatley 78ft walled garden
- Separate kitchen
- One bedroom
- Modern bathroom
- Central location ideal for Brighton station