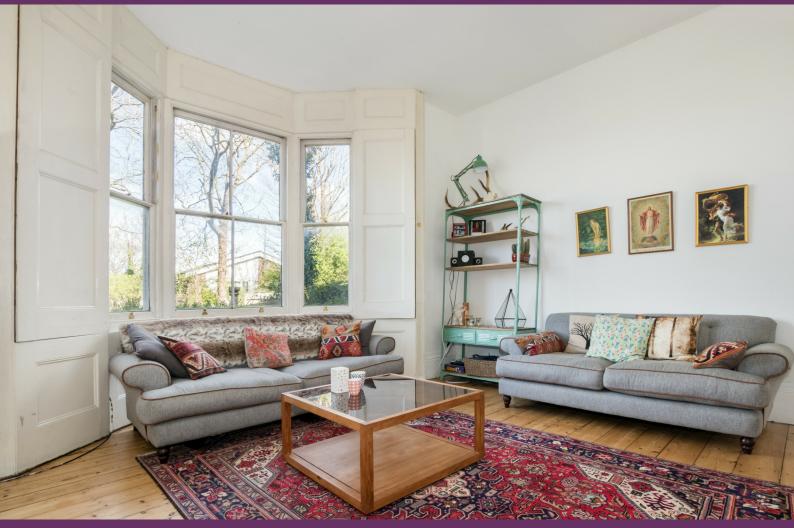

## Winkworth

See things differently

Arranged over the ground floor in the popular Seven Dials area this apartment is spacious, charming and comes with its own approximately 78ft walled garden.

Well proportioned throughout, the apartment has a large drawing room to the rear with working fireplace and high ceilings. The newly exposed floor boards gives the living room a warm and welcoming feel. Next to the living room is the kitchen that leads out into the garden. For the keen gardeners and wildlife lovers, the garden has a small pond and presents the opportunity to house an array of outside living buildings (STPP), due to the length and ample width the garden is.