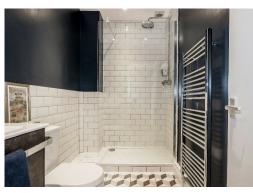

The modern bathroom with striking tiles and décor has a luxury rain shower and is conveniently set off the hallway next to the bedroom. Moving to the front of the apartment the large bedroom is illuminated with natural light from the large bay fronted window, the lightly decorated walls and wooden floors provide you with clean lines and a homely feel.