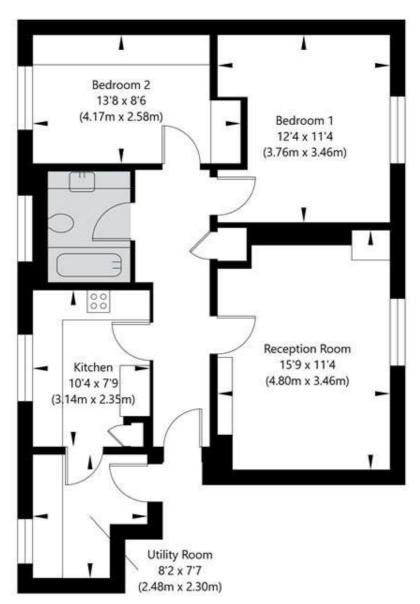

## Crowland House, London NW8 0QU

Second Floor GROSS INTERNAL FLOOR AREA APPROX. 65.9 SQ M / 709 SQ FT

APPROXIMATE GROSS INTERNAL FLOOR AREA 65.9 SQ M / 709 SQ FT
THIS FLOOR PLAN IS FOR ILLUSTRATIVE PURPOSES ONLY AND
SHOULD BE USED FOR THIS PURPOSE BY PROSPECTIVE APPLICANTS AS ITS NOT TO SCALE.