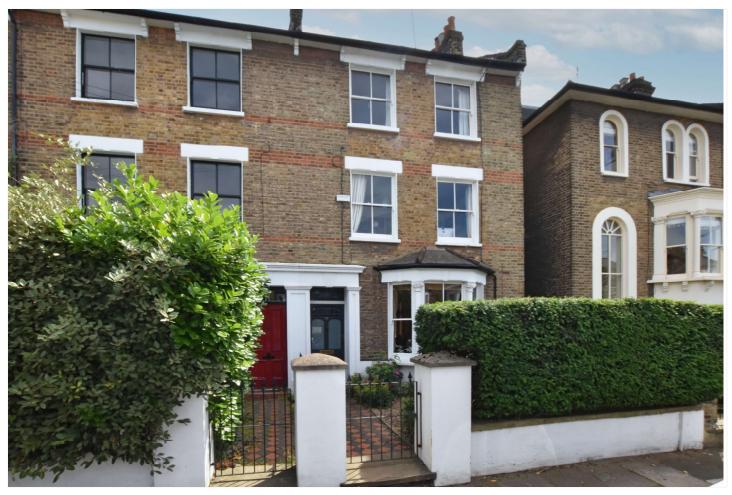

ANNANDALE ROAD, GREENWICH, LONDON, SE10 GUIDE PRICE £1,200,000-£1,250,000 FREEHOLD

WE ARE DELIGHTED TO OFFER THIS STUNNING FOUR BEDROOM VICTORIAN FAMILY HOME, THAT MEASURES CIRCA 1441 SQUARE FOOT AND IS LOCATED ON THIS HUGELY POPULAR AND QUIET ROAD IN EAST GREENWICH!

## **DESCRIPTION:**

Guide Price £1,200,000-£1,250,000. We are delighted to offer this stunning four bedroom Victorian family home, that measures circa 1441 square foot and is located on this hugely popular and quiet road in East Greenwich!

Annandale Road is certainly considered one of the best roads in Greenwich and is found just off Vanbrugh Hill. It's well located for quick access to either Maze Hill or Westcombe Park rail, plus is close to the Royal Park, with its Observatory. Greenwich Town centre is also close by, and offers a wide selection of shops and restaurants, along with DLR and riverboat service.

## **AT A GLANCE**

- Four bedroom house
- three storey
- Victorian end of terrace
- circa 1441 square foot
- very good condition
- pretty south facing garden
- 12ft private roof terrace
- large through reception room
- quiet road
- East Greenwich location
- close to mainline rail