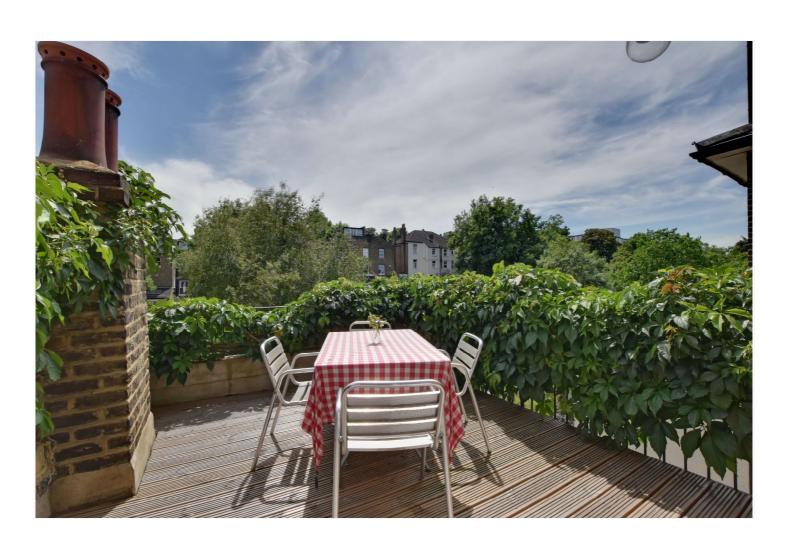

In excellent decorative order throughout the property is three storey and briefly comprises of two large reception areas on the ground floor, along with a 12ft kitchen. This in turn leads onto an extremely pretty south facing garden. Upstairs there are four double bedrooms with ample wardrobe space, a separate WC and a beautiful bathroom, with roll top bath and a separate shower cubicle. The top floor half landing leads onto an attractive 12ft rood terrace with southerly views. There are many period features in the house, including fireplaces and original floorboards in the receptions.