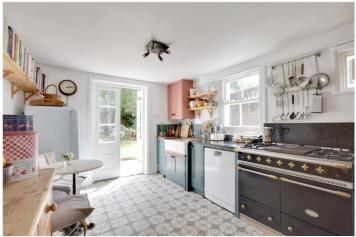

In excellent decorative order throughout the property is three storey and briefly comprises of two large reception areas on the ground floor, along with a 12ft kitchen. This in turn leads onto an extremely pretty south facing garden. Upstairs there are four double bedrooms with ample wardrobe space, a separate WC and a beautiful bathroom, with roll top bath and a separate shower cubicle. The top floor half landing leads onto an attractive 12ft rood terrace with southerly views. There are many period features in the house, including fireplaces and original floorboards in the receptions.