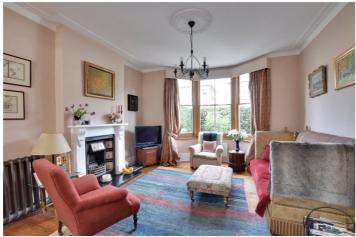

In excellent decorative order throughout the property is three storey and briefly comprises of two large reception areas on the ground floor, along with a 12ft kitchen. This in turn leads onto an extremely pretty south facing garden. Upstairs there are four double bedrooms with ample wardrobe space, a separate WC and a beautiful bathroom, with roll top bath and a separate shower cubicle. The top floor half landing leads onto an attractive 12ft rood terrace with southerly views. There are many period features in the house, including fireplaces and original floorboards in the receptions.

## **AT A GLANCE**

- Four bedroom house
- three storey
- Victorian end of terrace
- circa 1441 square foot
- very good condition
- pretty south facing garden
- 12ft private roof terrace
- large through reception room
- quiet road
- East Greenwich location
- close to mainline rail