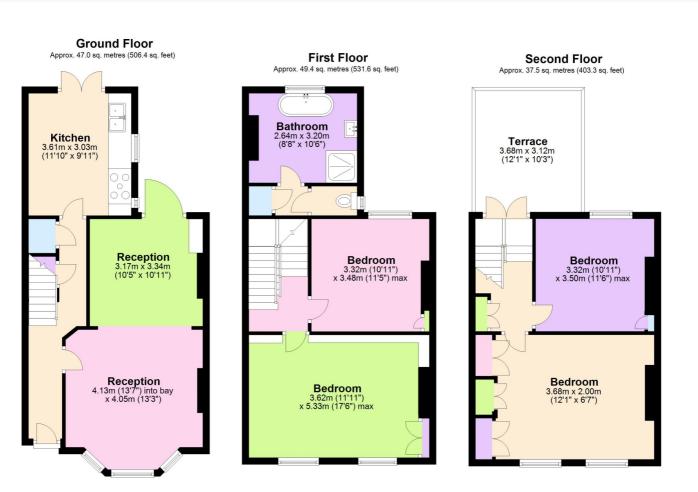

Total area: approx. 133.9 sq. metres (1441.3 sq. feet)

This floorplan is for illustration purposes only and is not to scale. The position and size of doors, windows, appliances and other features are approximate.