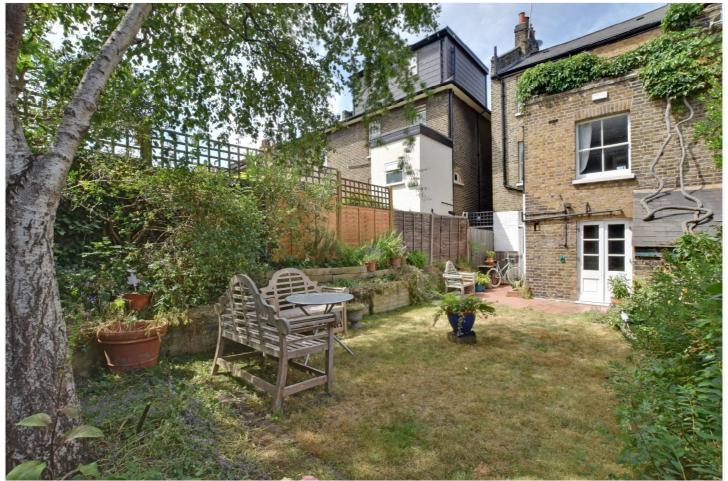

In excellent decorative order throughout the property is three storey and briefly comprises of two large reception areas on the ground floor, along with a 12ft kitchen. This in turn leads onto an extremely pretty south facing garden. Upstairs there are four double bedrooms with ample wardrobe space, a separate WC and a beautiful bathroom, with roll top bath and a separate shower cubicle. The top floor half landing leads onto an attractive 12ft rood terrace with southerly views. There are many period features in the house, including fireplaces and original floorboards in the receptions.

## **AT A GLANCE**

- Four bedroom house
- three storey
- Victorian end of terrace
- circa 1441 square foot
- very good condition
- pretty south facing garden
- 12ft private roof terrace
- large through reception room
- quiet road
- East Greenwich location
- close to mainline rail