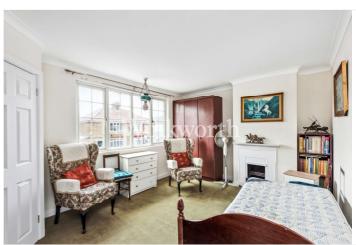

Offered for sale with no onward chain, the property features a spacious reception room, an eat-in kitchen, three bedrooms, and two shower rooms - including one en-suite. Outside, there is a generous rear garden measuring approximately 74'2" in length, a side return offering potential for extension (subject to planning consent), and a block-paved hardstanding at the front of the property. We recommend a viewing to appreciate the potential the property offers.