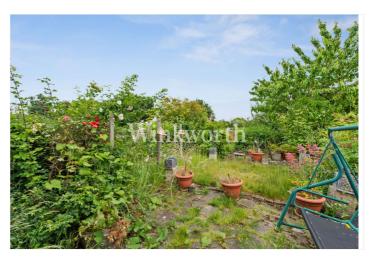

Offered for sale with no onward chain, the property features a spacious reception room, an eat-in kitchen, three bedrooms, and two shower rooms - including one en-suite. Outside, there is a generous rear garden measuring approximately 74'2" in length, a side return offering potential for extension (subject to planning consent), and a block-paved hardstanding at the front of the property. We recommend a viewing to appreciate the potential the property offers.