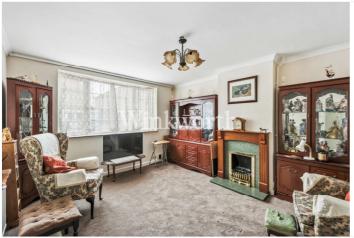

Offered for sale with no onward chain, the property features a spacious reception room, an eat-in kitchen, three bedrooms, and two shower rooms - including one en-suite. Outside, there is a generous rear garden measuring approximately 74'2" in length, a side return offering potential for extension (subject to planning consent), and a block-paved hardstanding at the front of the property. We recommend a viewing to appreciate the potential the property offers.