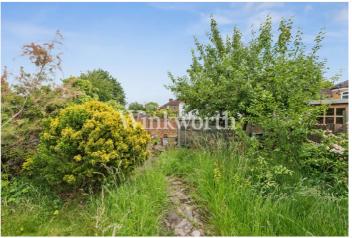

Offered for sale with no onward chain, the property features a spacious reception room, an eat-in kitchen, three bedrooms, and two shower rooms - including one en-suite. Outside, there is a generous rear garden measuring approximately 74'2" in length, a side return offering potential for extension (subject to planning consent), and a block-paved hardstanding at the front of the property. We recommend a viewing to appreciate the potential the property offers.