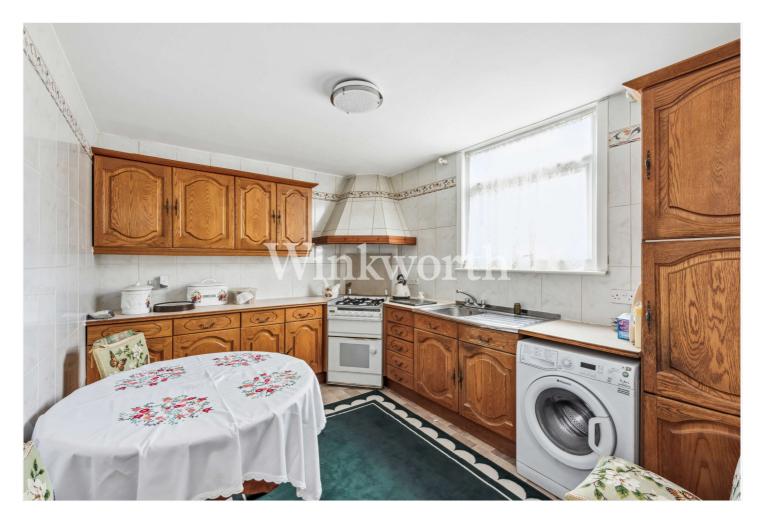

Offered for sale with no onward chain, the property features a spacious reception room, an eat-in kitchen, three bedrooms, and two shower rooms - including one en-suite. Outside, there is a generous rear garden measuring approximately 74'2" in length, a side return offering potential for extension (subject to planning consent), and a block-paved hardstanding at the front of the property. We recommend a viewing to appreciate the potential the property offers.