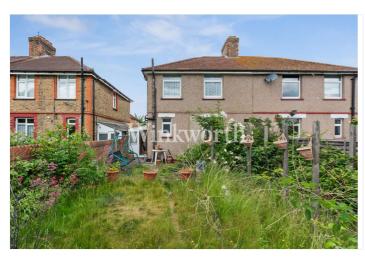

Offered for sale with no onward chain, the property features a spacious reception room, an eat-in kitchen, three bedrooms, and two shower rooms - including one en-suite. Outside, there is a generous rear garden measuring approximately 74'2" in length, a side return offering potential for extension (subject to planning consent), and a block-paved hardstanding at the front of the property. We recommend a viewing to appreciate the potential the property offers.