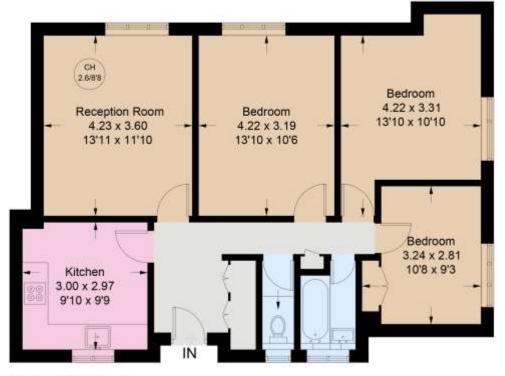

## **Exeter House**

Approximate Gross Internal Area = 76.0 sq m / 818 sq ft

## Seventh Floor

Illustration for identification purposes only, measurements are approximate, not to scale: floorplansUsketch.com © (ID996852)

This floorplan is for illustration purposes only and is not to scale. The position and size of doors, windows, appliances and other features are approximate.