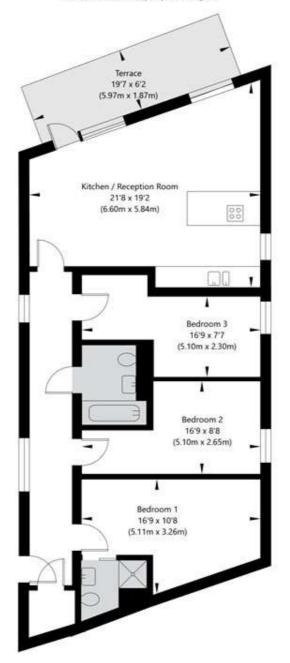

## Finchley Road, London, NW3 7AA

Ground Floor GROSS INTERNAL FLOOR AREA APPROX. 90.07 SQ M / 969 SQ FT

(c) AMBERSHORE PIX LIMITED / PHOTO - VIDEO - FLOOR PLANS / 0800 999 1577 / WWW.AMBERSHOREPIX.CO.UK