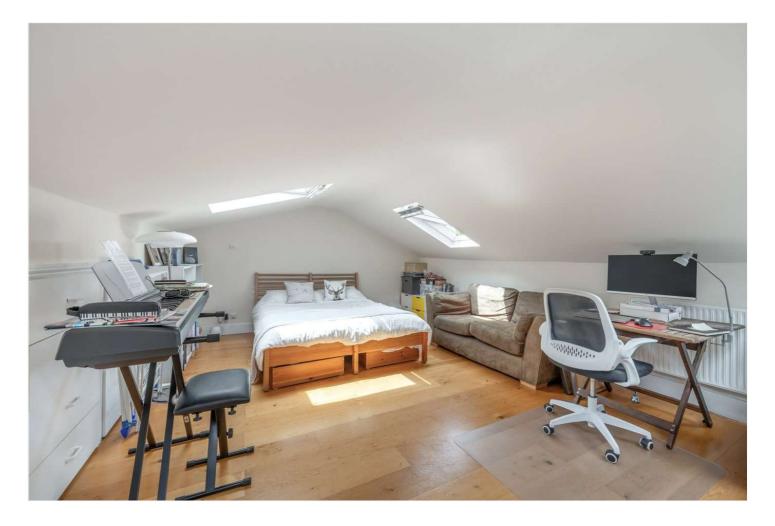

## SUTHERLAND AVENUE, W9 **£1,250,000 SHARE OF FREEHOLD**

Winkworth Maida Vale is excited to present this spacious (approx. 1,213 sq ft), bright, three-bedroom maisonette occupying the top two floors of an attractive converted period house, located in the heart of Maida Vale. The apartment is in excellent condition throughout and offers excellent living space, including a generous open-plan kitchen/reception room that opens onto a delightful south-facing balcony. The accommodation comprises a spacious primary bedroom with en-suite shower room, two further bedrooms, and a modern family bathroom. The property also benefits from substantial built-in storage (approx. 371 sq ft), enhancing its practicality for everyday living. Situated on Sutherland Avenue, this Victorian end-of-terrace property is ideally positioned to enjoy the vibrant local scene, with boutique shops, pubs and cafes close at hand. It's just moments (approx. 0.1 miles) from the picturesque canals of Little Venice and a short stroll from the open green spaces of Paddington Recreation Ground (approx. 0.3 miles). The apartment benefits from excellent transport links, with Warwick Avenue Underground Station (Bakerloo Line, approx. 0.3 miles) and Paddington Station (Elizabeth Line, National Rail and Heathrow Express approximately 0.8 miles away).

Three Bedrooms | Bathroom | Shower Room | Reception Room/Kitchen | Storage | Balcony | Share of Freehold

View our virtual tour here: https://youtu.be/E5WtkBY4vzc