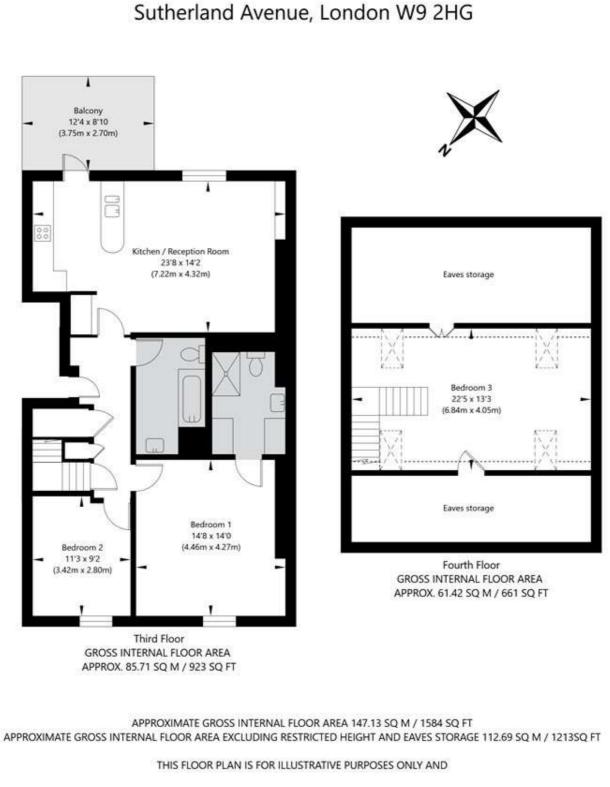

## SUTHERLAND AVENUE, W9 **£1,250,000 SHARE OF FREEHOLD**

Winkworth Maida Vale is excited to present this spacious (approx. 1,213 sq ft), bright, three-bedroom maisonette occupying the top two floors of an attractive converted period house, located in the heart of Maida Vale. The apartment is in excellent condition throughout and offers excellent living space, including a generous open-plan kitchen/reception room that opens onto a delightful south-facing balcony. The accommodation comprises a spacious primary bedroom with en-suite shower room, two further bedrooms, and a modern family bathroom. The property also benefits from substantial built-in storage (approx. 371 sq ft), enhancing its practicality for everyday living. Situated on Sutherland Avenue, this Victorian end-of-terrace property is ideally positioned to enjoy the vibrant local scene, with boutique shops, pubs and cafes close at hand. It's just moments (approx. 0.1 miles) from the picturesque canals of Little Venice and a short stroll from the open green spaces of Paddington Recreation Ground (approx. 0.3 miles). The apartment benefits from excellent transport links, with Warwick Avenue Underground Station (Bakerloo Line, approx. 0.3 miles) and Paddington Station (Elizabeth Line, National Rail and Heathrow Express approximately 0.8 miles away).

## Winkworth

for every step...

SHOULD BE USED FOR THIS PURPOSE BY PROSPECTIVE APPLICANTS AS ITS NOT TO SCALE.

(c) AMBERSHORE PIX LIMITED / PHOTO - VIDEO - FLOOR PLANS / 0800 999 1577 / WWW.AMBERSHOREPIX.CO.UK