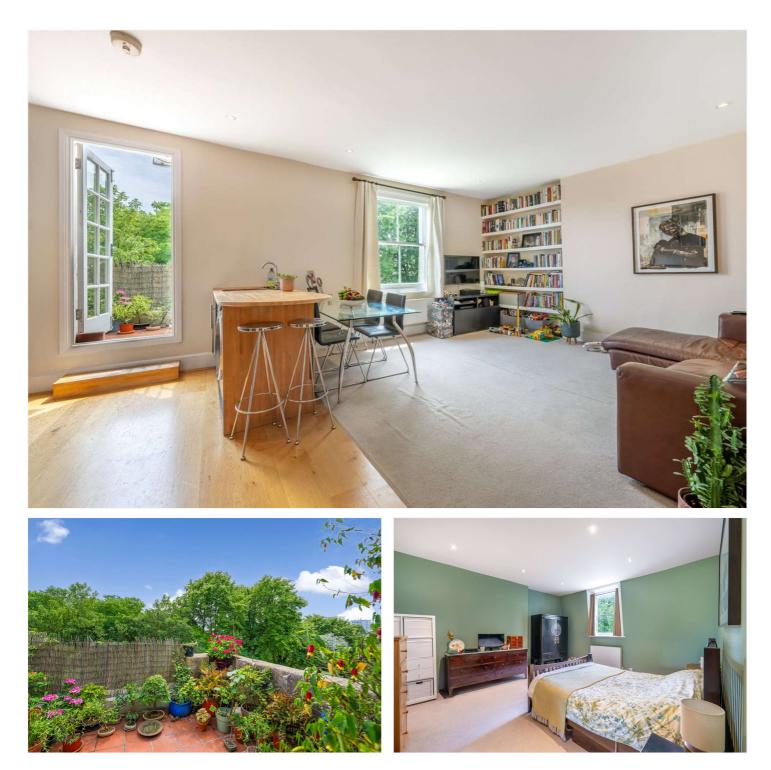

## SUTHERLAND AVENUE, W9 **£1,250,000 SHARE OF FREEHOLD**

Winkworth Maida Vale is excited to present this spacious (approx. 1,213 sq ft), bright, three-bedroom maisonette occupying the top two floors of an attractive converted period house, located in the heart of Maida Vale. The apartment is in excellent condition throughout and offers excellent living space, including a generous open-plan kitchen/reception room that opens onto a delightful south-facing balcony. The accommodation comprises a spacious primary bedroom with en-suite shower room, two further bedrooms, and a modern family bathroom. The property also benefits from substantial built-in storage (approx. 371 sq ft), enhancing its practicality for everyday living. Situated on Sutherland Avenue, this Victorian end-of-terrace property is ideally positioned to enjoy the vibrant local scene, with boutique shops, pubs and cafes close at hand. It's just moments (approx. 0.1 miles) from the picturesque canals of Little Venice and a short stroll from the open green spaces of Paddington Recreation Ground (approx. 0.3 miles). The apartment benefits from excellent transport links, with Warwick Avenue Underground Station (Bakerloo Line, approx. 0.3 miles) and Paddington Station (Elizabeth Line, National Rail and Heathrow Express approximately 0.8 miles away).

Three Bedrooms | Bathroom | Shower Room | Reception Room/Kitchen | Storage | Balcony | Share of Freehold

View our virtual tour here: https://youtu.be/E5WtkBY4vzc