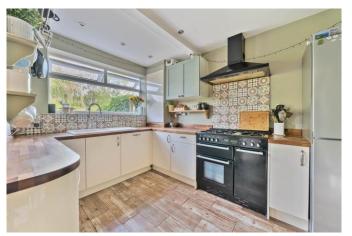

The ground floor features an entrance hall with w/c and doorway leading through to spacious open-plan living and dining areas, complete with bay window and a charming wood burner. As you walk through, you'll find a spacious kitchen & utility room with doors through to the garden.