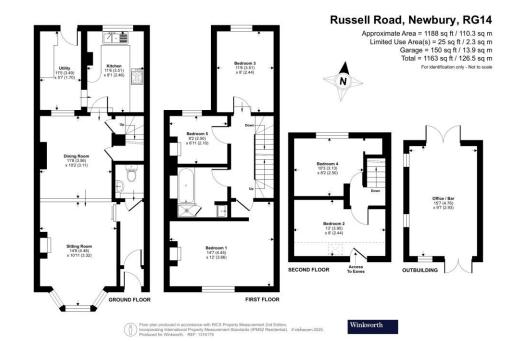

The ground floor features an entrance hall with w/c and doorway leading through to spacious open-plan living and dining areas, complete with bay window and a charming wood burner. As you walk through, you'll find a spacious kitchen & utility room with doors through to the garden.

Heading up the stairs are three bedrooms – two of which are doubles – along with a family bathroom.

The loft has been converted to add two fantastic bedrooms on the top floor which finishes off this nearly 1200sqft interior space.

The extensive garden spans over 250ft, leading to a gate providing access to the River Kennet and its towpath, offering a fantastic walk to West Mills and the town centre. The garden also includes the 150sqft outhouse that is perfect as a home office or space for entertaining.

### AT A GLANCE

1188 sqft x 110 sqmt Five Bedrooms Living Room Dining Room Utility Room Kitchen Family Bathroom Garden Outbuilding