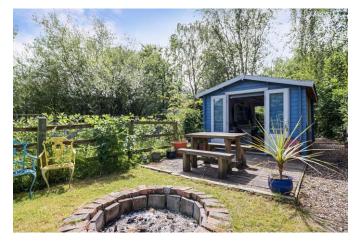

The extensive garden spans over 250ft, leading to a gate providing access to the River Kennet and its towpath, offering a fantastic walk to West Mills and the town centre. The garden also includes the 150sqft outhouse that is perfect as a home office or space for entertaining.