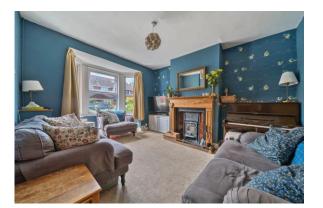

The ground floor features an entrance hall with w/c and doorway leading through to spacious open-plan living and dining areas, complete with bay window and a charming wood burner. As you walk through, you'll find a spacious kitchen & utility room with doors through to the garden.