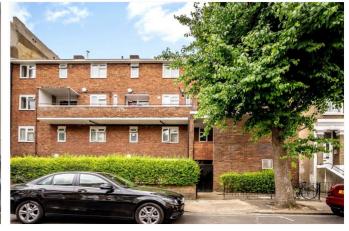

# Westwick Gardens, Brook Green, W14

£625,000 Leasehold

A delightful three bedroom maisonette arranged over the second and third floors of a small purpose built block.

Reception Room | Kitchen | 3 Bedrooms | Shower Room | En Suite Shower Room | Cloakroom | 837 Sq Ft  $\,$  / 78 Sq M | Council Tax Band C | EPC Rating Band C

#### **LOCATION**

The property is located close to the western end of Westwick Gardens, ideal for the numerous amenities on offer both in Brook Green and Westfield London. The closest station is Shepherds Bush, where Underground (Central line) and London Overground services are available. Hammersmith station (District, Piccadilly and Hammersmith & City lines) is also within easy reach.