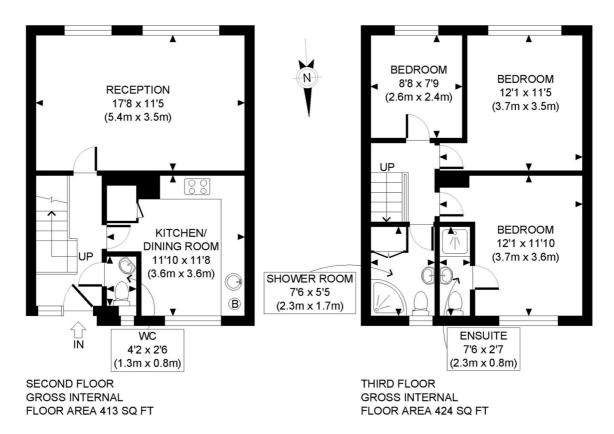

### **TENURE**

Leasehold 175 years 8 months.

PRICE: £625,000 Leasehold

APPROX, GROSS INTERNAL FLOOR AREA: 837 SQ FT/ 78 SQM

# PROPERTY PHOTO PLANS.co.uk

Whilst every attempt has been made to ensure the accuracy of the floor plan contained here, measurements of the doors, windows, rooms and any other items are approximate and no responsibility is taken for any errors, omissions, or miss-statement. This plan is for illustrative purposes only and should be used as such by any prospective client. The services, systems and appliances shown have not been tested and no guarantee as to the operability or efficiency can be given.

The displayed square footage is taken from the floor plans with measurements created using the Royal Institute of Chartered Surveyors' Code of Practice for Measuring. These measurements are approximate and included for illustrative purposes only. Winkworth does not make any representation as to the accuracy of these measurements and you should seek to verify them for yourself. Winkworth accept no liability for any loss you may suffer if you rely on these measurements.