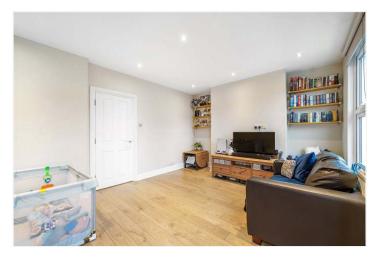

## **DESCRIPTION:**

A spacious one double bedroom flat, situated on a very popular road in SE22. Situated on the ever-popular Crystal Palace Road, is this spacious one double bedroom flat. Boasting a large reception, complete with wood flooring, high ceilings and large windows. A spacious separate kitchen, with lots of storage, large workspaces and built in appliances. The large double bedroom is situated to rear with dual aspect West facing windows, providing tonnes of natural light. The property is ideally situated to benefit from easy access to an array of local bars and restaurants on Lordship Lane. Transport links are provided via Denmark Hill for the overground, or direct links from East Dulwich station for London Bridge. The Picture House cinema is a short stroll and three parks are situated within a short walk. This is a fantastic property and early viewings are highly advised.

## **AT A GLANCE**

- One Double Bedroom
- First Floor Flat
- Large Reception Room
- Modern Kitchen
- Modern Bathroom
- Leasehold
- Central Location

This floorplan is for illustration purposes only and is not to scale. The position and size of doors, windows, appliances and other features are approximate.