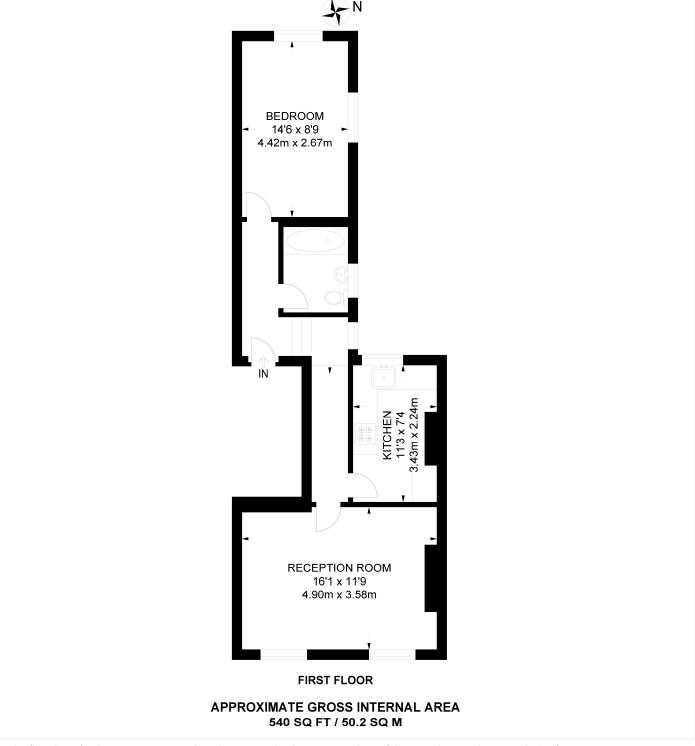

## **AT A GLANCE**

- One Double Bedroom
- First Floor Flat
- Large Reception Room
- Modern Kitchen
- Modern Bathroom
- Leasehold
- Central Location

This floorplan is for illustration purposes only and is not to scale. The position and size of doors, windows, appliances and other features are approximate.