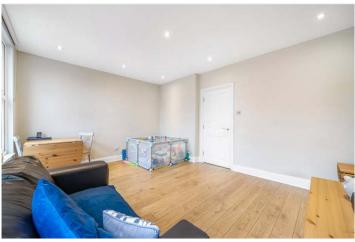

## **DESCRIPTION:**

A spacious one double bedroom flat, situated on a very popular road in SE22. Situated on the ever-popular Crystal Palace Road, is this spacious one double bedroom flat. Boasting a large reception, complete with wood flooring, high ceilings and large windows. A spacious separate kitchen, with lots of storage, large workspaces and built in appliances. The large double bedroom is situated to rear with dual aspect West facing windows, providing tonnes of natural light. The property is ideally situated to benefit from easy access to an array of local bars and restaurants on Lordship Lane. Transport links are provided via Denmark Hill for the overground, or direct links from East Dulwich station for London Bridge. The Picture House cinema is a short stroll and three parks are situated within a short walk. This is a fantastic property and early viewings are highly advised.

## **AT A GLANCE**

- One Double Bedroom
- First Floor Flat
- Large Reception Room
- Modern Kitchen
- Modern Bathroom
- Leasehold
- Central Location

This floorplan is for illustration purposes only and is not to scale. The position and size of doors, windows, appliances and other features are approximate.