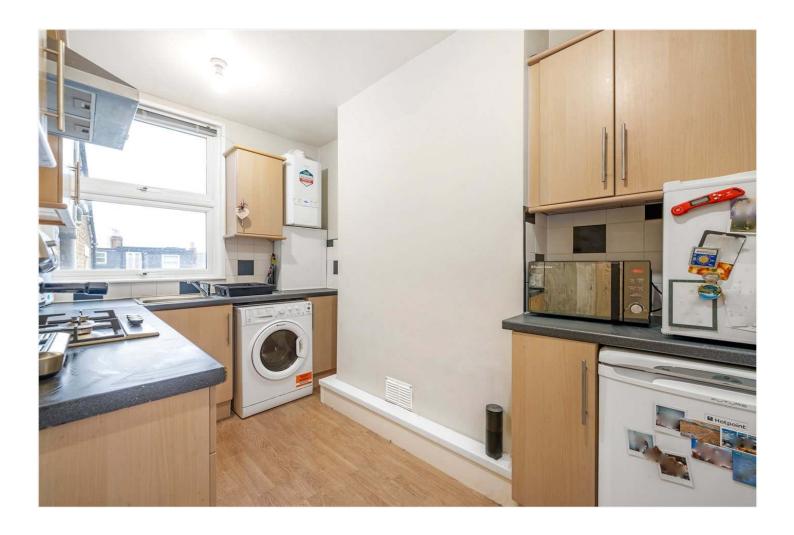

## **DESCRIPTION:**

A spacious one double bedroom flat, situated on a very popular road in SE22. Situated on the ever-popular Crystal Palace Road, is this spacious one double bedroom flat. Boasting a large reception, complete with wood flooring, high ceilings and large windows. A spacious separate kitchen, with lots of storage, large workspaces and built in appliances. The large double bedroom is situated to rear with dual aspect West facing windows, providing tonnes of natural light. The property is ideally situated to benefit from easy access to an array of local bars and restaurants on Lordship Lane. Transport links are provided via Denmark Hill for the overground, or direct links from East Dulwich station for London Bridge. The Picture House cinema is a short stroll and three parks are situated within a short walk. This is a fantastic property and early viewings are highly advised.