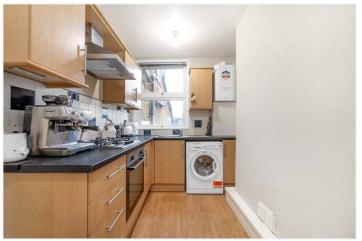

## **DESCRIPTION:**

A spacious one double bedroom flat, situated on a very popular road in SE22. Situated on the ever-popular Crystal Palace Road, is this spacious one double bedroom flat. Boasting a large reception, complete with wood flooring, high ceilings and large windows. A spacious separate kitchen, with lots of storage, large workspaces and built in appliances. The large double bedroom is situated to rear with dual aspect West facing windows, providing tonnes of natural light. The property is ideally situated to benefit from easy access to an array of local bars and restaurants on Lordship Lane. Transport links are provided via Denmark Hill for the overground, or direct links from East Dulwich station for London Bridge. The Picture House cinema is a short stroll and three parks are situated within a short walk. This is a fantastic property and early viewings are highly advised.