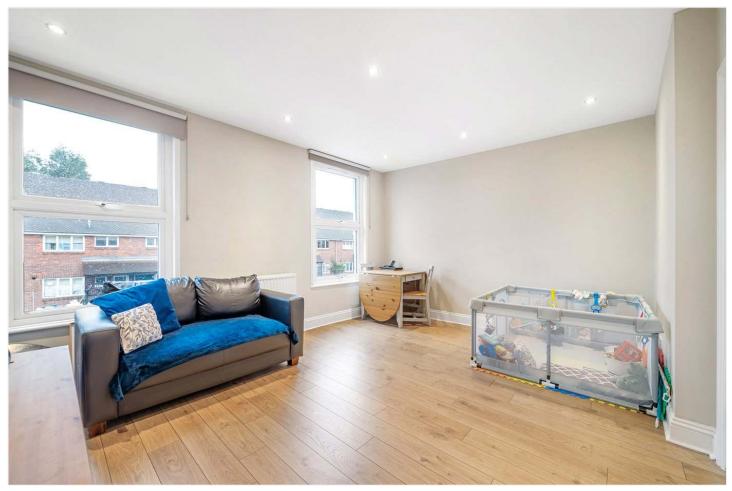

## **DESCRIPTION:**

A spacious one double bedroom flat, situated on a very popular road in SE22. Situated on the ever-popular Crystal Palace Road, is this spacious one double bedroom flat. Boasting a large reception, complete with wood flooring, high ceilings and large windows. A spacious separate kitchen, with lots of storage, large workspaces and built in appliances. The large double bedroom is situated to rear with dual aspect West facing windows, providing tonnes of natural light. The property is ideally situated to benefit from easy access to an array of local bars and restaurants on Lordship Lane. Transport links are provided via Denmark Hill for the overground, or direct links from East Dulwich station for London Bridge. The Picture House cinema is a short stroll and three parks are situated within a short walk. This is a fantastic property and early viewings are highly advised.