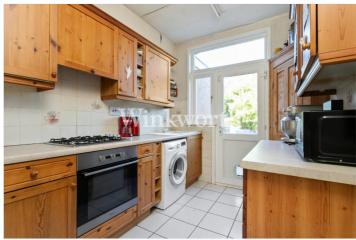

Offered for sale with no onward chain, the property benefits from just under 1,100 sq. ft. of living accommodation and the potential to extend (subject to any planning consent). On the floor is a large front reception room with a round bay window and a high panel ceiling, with an adjacent dining room boasting an original bay with stained glass windows providing access to the rear garden. Both rooms also feature character fireplaces and stripped wood flooring. There is also a galley kitchen, a useful guest WC, and a black and white tessellated tiled hallway. On the first floor are three well-proportioned bedrooms and a modern family bathroom with a four-piece suite. Moving outside, the property benefits from an impressive 82'5 long rear garden and a paved front garden.