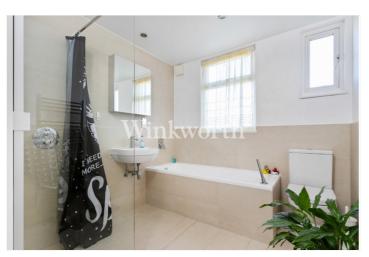

Offered for sale with no onward chain, the property benefits from just under 1,100 sq. ft. of living accommodation and the potential to extend (subject to any planning consent). On the floor is a large front reception room with a round bay window and a high panel ceiling, with an adjacent dining room boasting an original bay with stained glass windows providing access to the rear garden. Both rooms also feature character fireplaces and stripped wood flooring. There is also a galley kitchen, a useful guest WC, and a black and white tessellated tiled hallway. On the first floor are three well-proportioned bedrooms and a modern family bathroom with a four-piece suite. Moving outside, the property benefits from an impressive 82'5 long rear garden and a paved front garden.