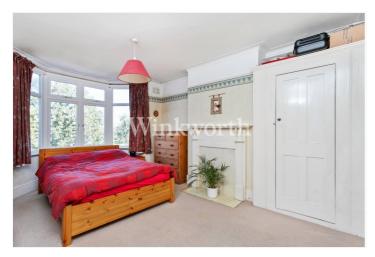

Offered for sale with no onward chain, the property benefits from just under 1,100 sq. ft. of living accommodation and the potential to extend (subject to any planning consent). On the floor is a large front reception room with a round bay window and a high panel ceiling, with an adjacent dining room boasting an original bay with stained glass windows providing access to the rear garden. Both rooms also feature character fireplaces and stripped wood flooring. There is also a galley kitchen, a useful guest WC, and a black and white tessellated tiled hallway. On the first floor are three well-proportioned bedrooms and a modern family bathroom with a four-piece suite. Moving outside, the property benefits from an impressive 82'5 long rear garden and a paved front garden.