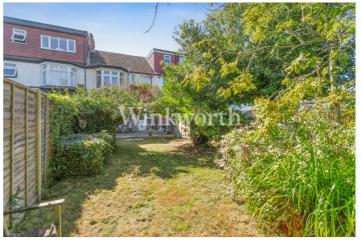

Offered for sale with no onward chain, the property benefits from just under 1,100 sq. ft. of living accommodation and the potential to extend (subject to any planning consent). On the floor is a large front reception room with a round bay window and a high panel ceiling, with an adjacent dining room boasting an original bay with stained glass windows providing access to the rear garden. Both rooms also feature character fireplaces and stripped wood flooring. There is also a galley kitchen, a useful guest WC, and a black and white tessellated tiled hallway. On the first floor are three well-proportioned bedrooms and a modern family bathroom with a four-piece suite. Moving outside, the property benefits from an impressive 82'5 long rear garden and a paved front garden.