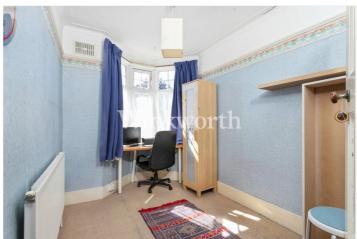

Offered for sale with no onward chain, the property benefits from just under 1,100 sq. ft. of living accommodation and the potential to extend (subject to any planning consent). On the floor is a large front reception room with a round bay window and a high panel ceiling, with an adjacent dining room boasting an original bay with stained glass windows providing access to the rear garden. Both rooms also feature character fireplaces and stripped wood flooring. There is also a galley kitchen, a useful guest WC, and a black and white tessellated tiled hallway. On the first floor are three well-proportioned bedrooms and a modern family bathroom with a four-piece suite. Moving outside, the property benefits from an impressive 82'5 long rear garden and a paved front garden.