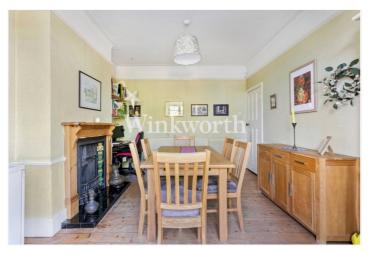

Offered for sale with no onward chain, the property benefits from just under 1,100 sq. ft. of living accommodation and the potential to extend (subject to any planning consent). On the floor is a large front reception room with a round bay window and a high panel ceiling, with an adjacent dining room boasting an original bay with stained glass windows providing access to the rear garden. Both rooms also feature character fireplaces and stripped wood flooring. There is also a galley kitchen, a useful guest WC, and a black and white tessellated tiled hallway. On the first floor are three well-proportioned bedrooms and a modern family bathroom with a four-piece suite. Moving outside, the property benefits from an impressive 82'5 long rear garden and a paved front garden.