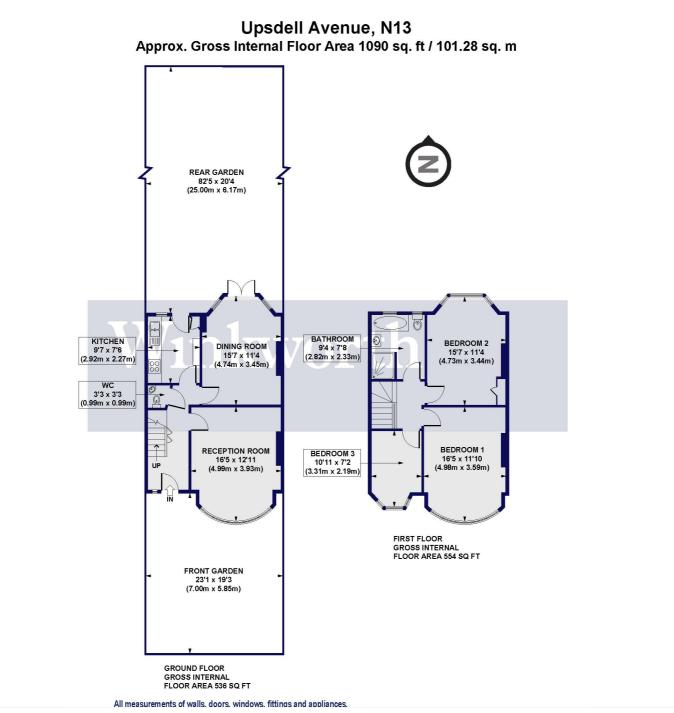

Offered for sale with no onward chain, the property benefits from just under 1,100 sq. ft. of living accommodation and the potential to extend (subject to any planning consent). On the floor is a large front reception room with a round bay window and a high panel ceiling, with an adjacent dining room boasting an original bay with stained glass windows providing access to the rear garden. Both rooms also feature character fireplaces and stripped wood flooring. There is also a galley kitchen, a useful guest WC, and a black and white tessellated tiled hallway. On the first floor are three well-proportioned bedrooms and a modern family bathroom with a four-piece suite. Moving outside, the property benefits from an impressive 82'5 long rear garden and a paved front garden.

This floorplan is for illustration purposes only and is not to scale. The position and size of doors, windows, appliances and other features are approximate.

Winkworth

Palmers Green | 020 8920 9900 | palmersgreen@winkworth.co.uk