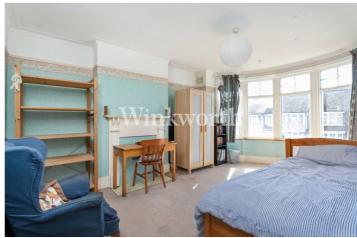

Offered for sale with no onward chain, the property benefits from just under 1,100 sq. ft. of living accommodation and the potential to extend (subject to any planning consent). On the floor is a large front reception room with a round bay window and a high panel ceiling, with an adjacent dining room boasting an original bay with stained glass windows providing access to the rear garden. Both rooms also feature character fireplaces and stripped wood flooring. There is also a galley kitchen, a useful guest WC, and a black and white tessellated tiled hallway. On the first floor are three well-proportioned bedrooms and a modern family bathroom with a four-piece suite. Moving outside, the property benefits from an impressive 82'5 long rear garden and a paved front garden.