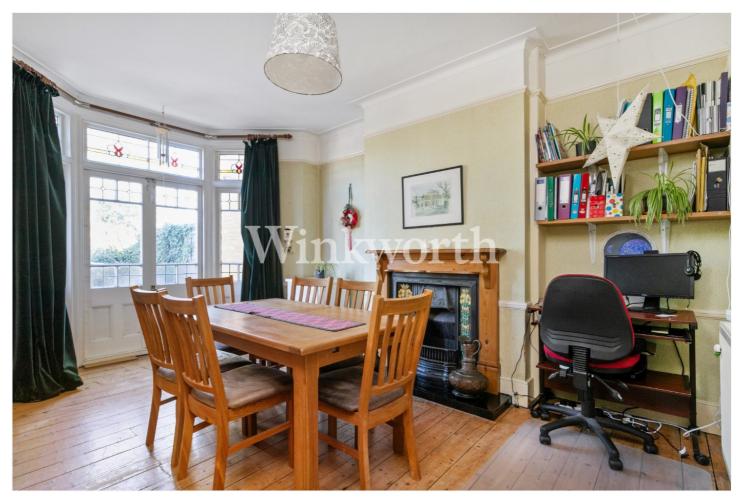

Offered for sale with no onward chain, the property benefits from just under 1,100 sq. ft. of living accommodation and the potential to extend (subject to any planning consent). On the floor is a large front reception room with a round bay window and a high panel ceiling, with an adjacent dining room boasting an original bay with stained glass windows providing access to the rear garden. Both rooms also feature character fireplaces and stripped wood flooring. There is also a galley kitchen, a useful guest WC, and a black and white tessellated tiled hallway. On the first floor are three well-proportioned bedrooms and a modern family bathroom with a four-piece suite. Moving outside, the property benefits from an impressive 82'5 long rear garden and a paved front garden.