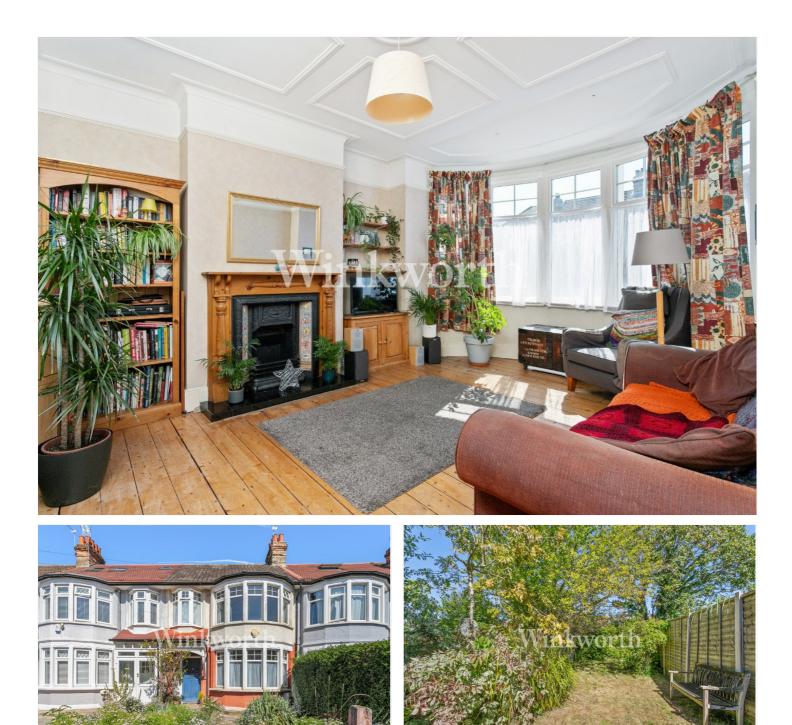

### **DESCRIPTION:**

A spacious three-bedroom terraced house is situated in a popular and convenient location, within easy reach of bus links to Wood Green Tube (Piccadilly line), and approximately a mile to Bowes Park and Palmers Green BR stations (to Moorgate). You will also find a number of popular Primary schools located nearby.

Offered for sale with no onward chain, the property benefits from just under 1,100 sq. ft. of living accommodation and the potential to extend (subject to any planning consent). On the floor is a large front reception room with a round bay window and a high panel ceiling, with an adjacent dining room boasting an original bay with stained glass windows providing access to the rear garden. Both rooms also feature character fireplaces and stripped wood flooring. There is also a galley kitchen, a useful guest WC, and a black and white tessellated tiled hallway. On the first floor are three well-proportioned bedrooms and a modern family bathroom with a four-piece suite. Moving outside, the property benefits from an impressive 82'5 long rear garden and a paved front garden.

#### **SUMMARY:**

- Bay Fronted Halls Adjoining House
- Convenient Location Close to Public Transport Links, Schools, and Shops
- No Onward Chain
- Potential to Extend (Subject to Planning Consent)
- Spacious Reception Room and Dining Room
- Three Bedrooms
- Modern Bathroom and Ground Floor WC
- Double Glazing
- Long Rear Garden