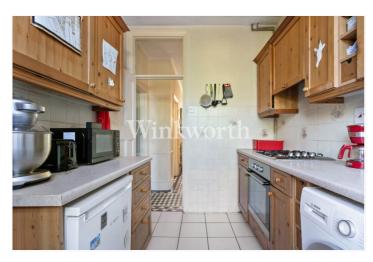

Offered for sale with no onward chain, the property benefits from just under 1,100 sq. ft. of living accommodation and the potential to extend (subject to any planning consent). On the floor is a large front reception room with a round bay window and a high panel ceiling, with an adjacent dining room boasting an original bay with stained glass windows providing access to the rear garden. Both rooms also feature character fireplaces and stripped wood flooring. There is also a galley kitchen, a useful guest WC, and a black and white tessellated tiled hallway. On the first floor are three well-proportioned bedrooms and a modern family bathroom with a four-piece suite. Moving outside, the property benefits from an impressive 82'5 long rear garden and a paved front garden.