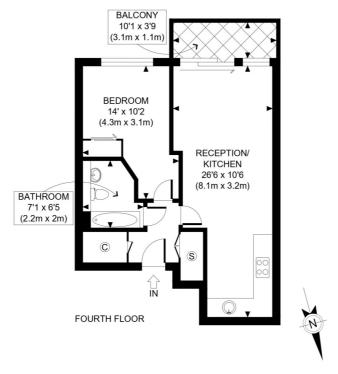

## LOCAL AUTHORITY Ealing Council

**TENURE** 

Leasehold 977 years 5 months.

PRICE: £315,000 Leasehold

APPROX. GROSS INTERNAL FLOOR AREA: 517 SQ FT/ 48 SQM

Winkworth

NAPIER HOUSE, W3

This plan is for illustrative purposes only and should be used as such by any prospective client.

Whilst every attempt has been made to ensure the accuracy of the Floor Plan contained here, measurements of the doors, windows, rooms and any other items are approximate and no responsibility is taken for any errors, omissions, or misstatement.

The services, systems and appliances shown have not been tested and no guarantee as to the operability or efficiency can be given.

PROPERTY PHOT PLANS

The displayed square footage is taken from the floor plans with measurements created using the Royal Institute of Chartered Surveyors' Code of Practice for Measuring. These measurements are approximate and included for illustrative purposes only. Winkworth does not make any representation as to the accuracy of these measurements and you should seek to verify them for yourself. Winkworth accept no liability for any loss you may suffer if you rely on these measurements.