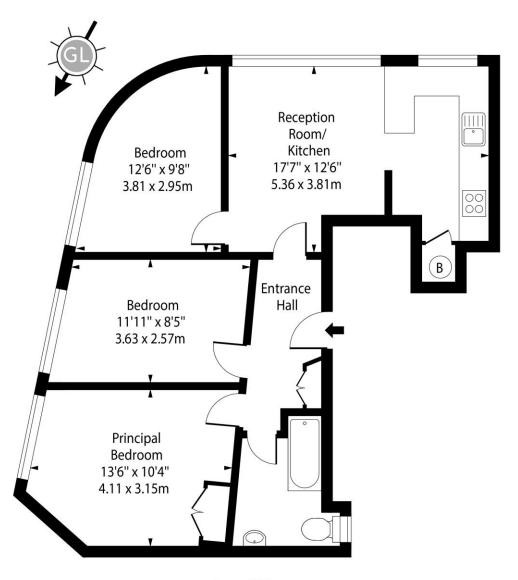

## Lansdowne Road, W11

Second Floor

Approx Gross Internal Area

670 Sq Ft - 62.24 Sq M

For Illustration Purposes Only - Not To Scale www.goldlens.co.uk Ref. No. 023348E

This floorplan is for illustration purposes only and is not to scale. The position and size of doors, windows, appliances and other features are approximate.