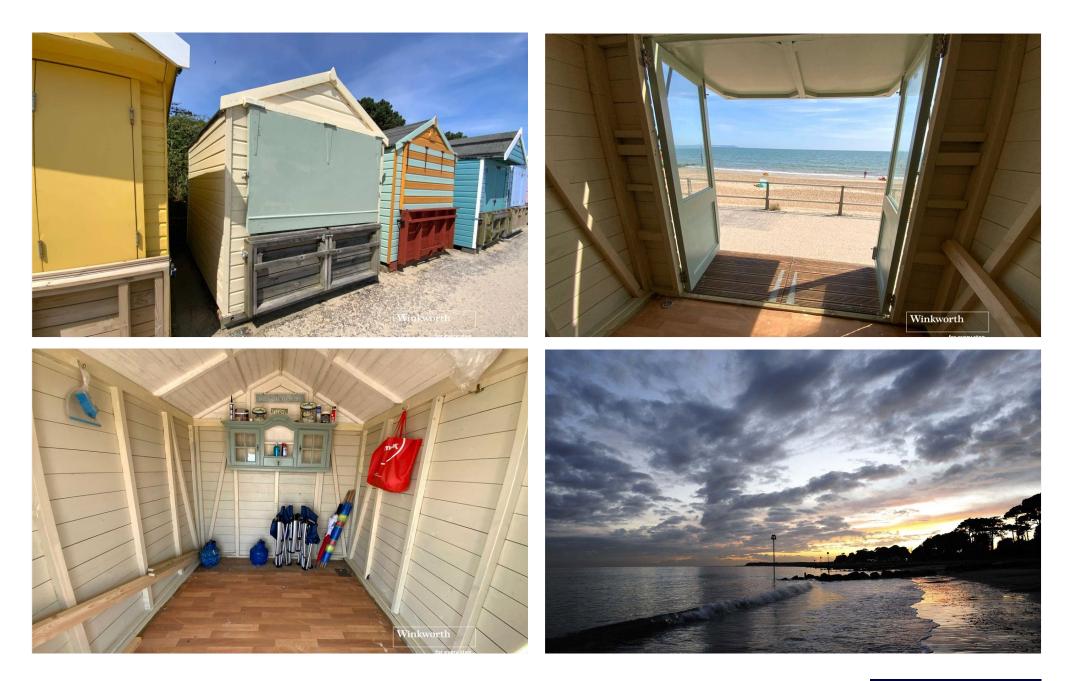

## BEACH HUT 51, FRIARS CLIFF, CHRISTCHURCH BH23 4EP PRICE: £59,995

for every step ...

## A rare opportunity to purchase this delightful front-line beach hut on Friars Cliff situated close to the Steamer Point nature reserve and the Beach Hut cafe.

Directions: From our office head to Avon Beach, walk past the Noisy Lobster Restaurant and continue along Avon Beach promenade towards Friars Cliff Beach, number 51 can be found on the front row to the left of the Beach Hut Café.

## At a glance...

- > Beach hut in superb location
- Front line beach position
- Stunning sea views over
  Christchurch Bay towards the
  Isle of Wight and the needles
- Close to the Beach Hut Café and Steamer Point Nature Reserve
- Toilet block, shower & water tap nearby
- Licence fee approx. £1100 per annum