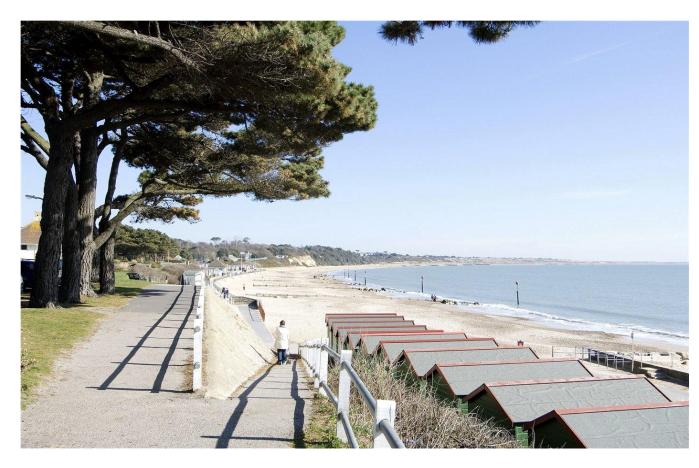

## A rare opportunity to purchase this delightful front-line beach hut on Friars Cliff situated close to the Steamer Point nature reserve and the Beach Hut cafe.

Directions: From our office head to Avon Beach, walk past the Noisy Lobster Restaurant and continue along Avon Beach promenade towards Friars Cliff Beach, number 51 can be found on the front row to the left of the Beach Hut Café.

## At a glance...

- > Beach hut in superb location
- Front line beach position
- Stunning sea views over
  Christchurch Bay towards the
  Isle of Wight and the needles
- Close to the Beach Hut Café and Steamer Point Nature Reserve
- Toilet block, shower & water tap nearby
- Licence fee approx. £1100 per annum