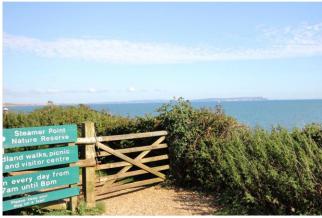

## A rare opportunity to purchase this delightful front-line beach hut on Friars Cliff situated close to the Steamer Point nature reserve and the Beach Hut cafe.

Directions: From our office head to Avon Beach, walk past the Noisy Lobster Restaurant and continue along Avon Beach promenade towards Friars Cliff Beach, number 51 can be found on the front row to the left of the Beach Hut Café.

## At a glance...

- > Beach hut in superb location
- Front line beach position
- Stunning sea views over
  Christchurch Bay towards the
  Isle of Wight and the needles
- Close to the Beach Hut Café and Steamer Point Nature Reserve
- Toilet block, shower & water tap nearby
- Licence fee approx. £1100 per annum