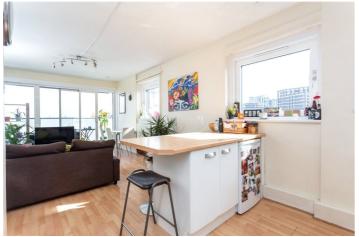

## **DESCRIPTION:**

A superb two double bedroom sixteenth floor apartment available with private balcony and amazing views close to Aldgate. The property comprises a wide entrance hall with storage cupboard, master bedroom and second double bedroom, bathroom with separate shower and W/C, dual aspect open plan kitchen/reception room with built in appliances including; fridge/freezer, washer, dishwasher, electric oven and gas hob. The property has access to a private balcony directly from living room stunning views of the City.