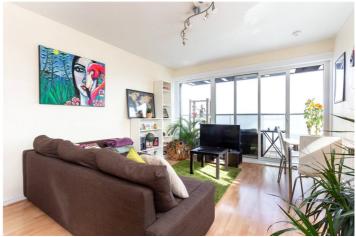

## **DESCRIPTION:**

A superb two double bedroom sixteenth floor apartment available with private balcony and amazing views close to Aldgate. The property comprises a wide entrance hall with storage cupboard, master bedroom and second double bedroom, bathroom with separate shower and W/C, dual aspect open plan kitchen/reception room with built in appliances including; fridge/freezer, washer, dishwasher, electric oven and gas hob. The property has access to a private balcony directly from living room stunning views of the City.