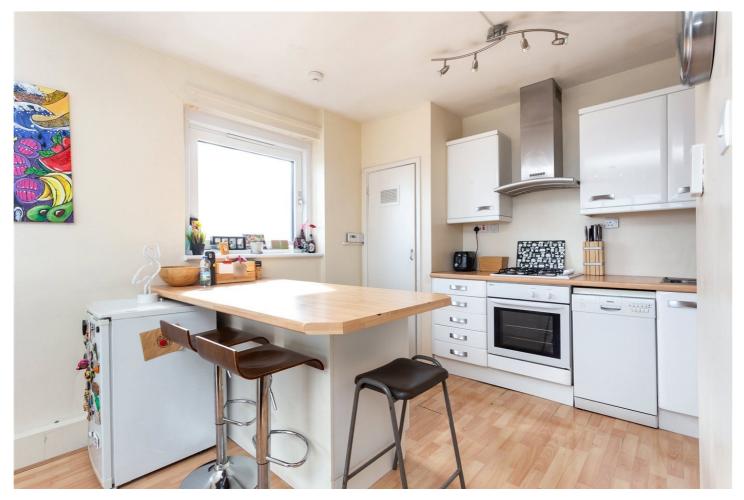

## **DESCRIPTION:**

A superb two double bedroom sixteenth floor apartment available with private balcony and amazing views close to Aldgate. The property comprises a wide entrance hall with storage cupboard, master bedroom and second double bedroom, bathroom with separate shower and W/C, dual aspect open plan kitchen/reception room with built in appliances including; fridge/freezer, washer, dishwasher, electric oven and gas hob. The property has access to a private balcony directly from living room stunning views of the City.