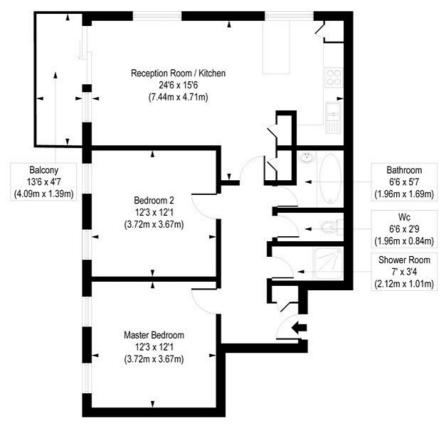

## Commercial Street, E1

Approx. Gross Internal Floor Area 811 sq. ft / 75.31 sq. m

Sixteenth Floor

COMPLIANT WITH RICS CODE OF MEASURING PRACTICE. Floorplan is for illustrative purposes only and is not to scale. Every attempt has been made to ensure the accuracy the floorplan shown, however all measurements, futures, fittings and data shown are an approximate interpretation for illustrative purposes only. Liability for errors, omissions of mis-statement through neplinose or orthorogosis heapth varifued to.

This floorplan is for illustration purposes only and is not to scale. The position and size of doors, windows, appliances and other features are approximate.

Shoreditch | 020 7749 7650 | shoreditch@winkworth.co.uk