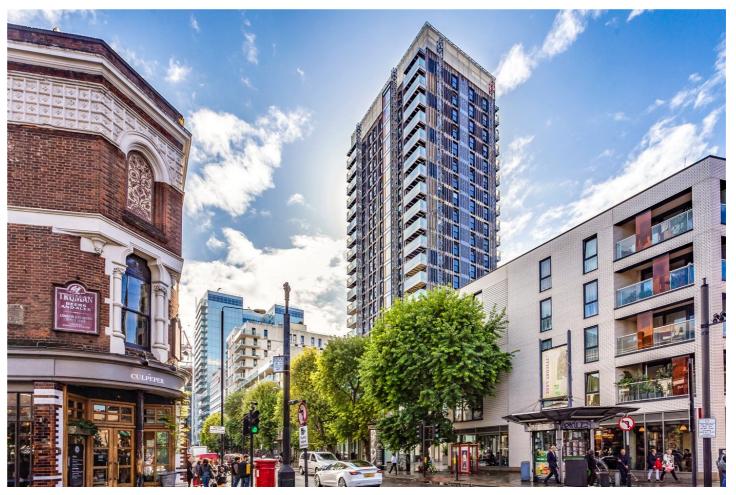

DENNING POINT, COMMERCIAL STREET, LONDON, E1

OIEO: £535,000 LEASEHOLD

Denning Point is located within easy reach of Aldgate and Aldgate East underground stations as well as Liverpool Street, Whitechapel and Shoreditch stations offering excellent transport across London. Spitalfields market and Brick Lane are also close by offering an array of boutique shops cafes, bars and restaurants.