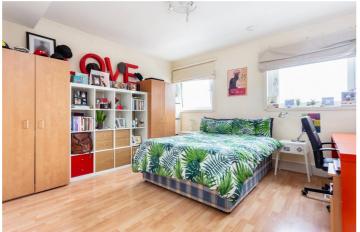

## **DESCRIPTION:**

A superb two double bedroom sixteenth floor apartment available with private balcony and amazing views close to Aldgate. The property comprises a wide entrance hall with storage cupboard, master bedroom and second double bedroom, bathroom with separate shower and W/C, dual aspect open plan kitchen/reception room with built in appliances including; fridge/freezer, washer, dishwasher, electric oven and gas hob. The property has access to a private balcony directly from living room stunning views of the City.