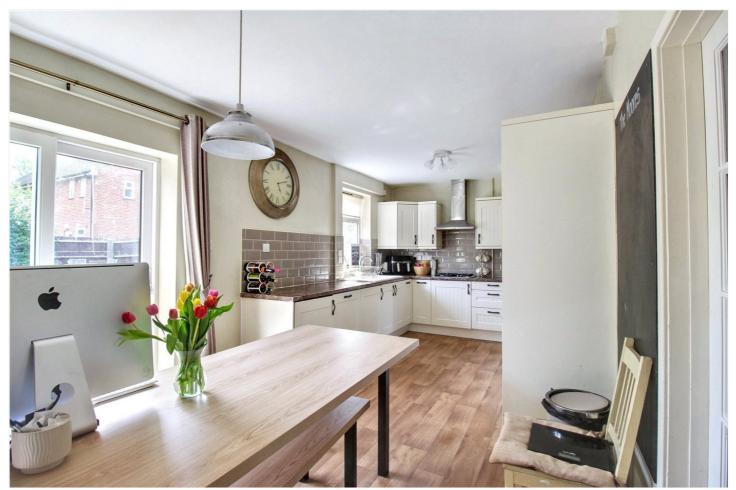

Inside this lovely home, the accomodation comprises a welcoming hall entrace, 20ft kitchen/diner and a spacious lounge with open fireplace. The entrance hall boasts ample space for coats and shoes with an additional storage cupboard under the stairs. Upstairs you will find the three bedrooms, a family bathroom and separate W/C. The property also benefits from double glasing & gas central heating.

## **AT A GLANCE**

- 3 Bedroom Semi-Detached House
- Well-Presented Throughout
- Cosy Lounge & Modern Kitchen/Diner
- 3 Bedrooms & Bathroom Off Landing
- Double Glazed With Gas Central Heating
- Enclosed Rear Garden
- Brick Built Storage Shed
- Sought After Village
- Viewing Advised Please Call Now