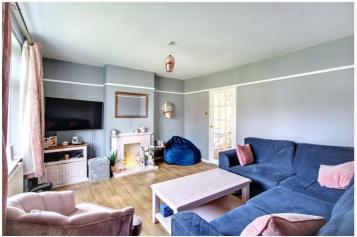

Inside this lovely home, the accomodation comprises a welcoming hall entrace, 20ft kitchen/diner and a spacious lounge with open fireplace. The entrance hall boasts ample space for coats and shoes with an additional storage cupboard under the stairs. Upstairs you will find the three bedrooms, a family bathroom and separate W/C. The property also benefits from double glasing & gas central heating.

## **AT A GLANCE**

- 3 Bedroom Semi-Detached House
- Well-Presented Throughout
- Cosy Lounge & Modern Kitchen/Diner
- 3 Bedrooms & Bathroom Off Landing
- Double Glazed With Gas Central Heating
- Enclosed Rear Garden
- Brick Built Storage Shed
- Sought After Village
- Viewing Advised Please Call Now