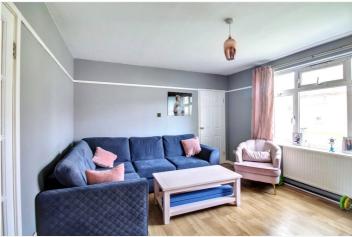

Inside this lovely home, the accomodation comprises a welcoming hall entrace, 20ft kitchen/diner and a spacious lounge with open fireplace. The entrance hall boasts ample space for coats and shoes with an additional storage cupboard under the stairs. Upstairs you will find the three bedrooms, a family bathroom and separate W/C. The property also benefits from double glasing & gas central heating.

## **AT A GLANCE**

- 3 Bedroom Semi-Detached House
- Well-Presented Throughout
- Cosy Lounge & Modern Kitchen/Diner
- 3 Bedrooms & Bathroom Off Landing
- Double Glazed With Gas Central Heating
- Enclosed Rear Garden
- Brick Built Storage Shed
- Sought After Village
- Viewing Advised Please Call Now