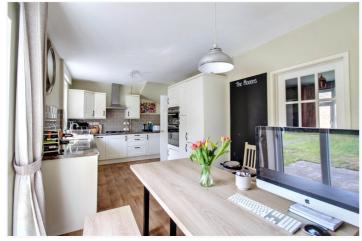

Inside this lovely home, the accomodation comprises a welcoming hall entrace, 20ft kitchen/diner and a spacious lounge with open fireplace. The entrance hall boasts ample space for coats and shoes with an additional storage cupboard under the stairs. Upstairs you will find the three bedrooms, a family bathroom and separate W/C. The property also benefits from double glasing & gas central heating.

## **AT A GLANCE**

- 3 Bedroom Semi-Detached House
- Well-Presented Throughout
- Cosy Lounge & Modern Kitchen/Diner
- 3 Bedrooms & Bathroom Off Landing
- Double Glazed With Gas Central Heating
- Enclosed Rear Garden
- Brick Built Storage Shed
- Sought After Village
- Viewing Advised Please Call Now