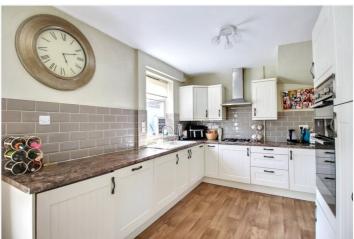

Inside this lovely home, the accomodation comprises a welcoming hall entrace, 20ft kitchen/diner and a spacious lounge with open fireplace. The entrance hall boasts ample space for coats and shoes with an additional storage cupboard under the stairs. Upstairs you will find the three bedrooms, a family bathroom and separate W/C. The property also benefits from double glasing & gas central heating.

## **AT A GLANCE**

- 3 Bedroom Semi-Detached House
- Well-Presented Throughout
- Cosy Lounge & Modern Kitchen/Diner
- 3 Bedrooms & Bathroom Off Landing
- Double Glazed With Gas Central Heating
- Enclosed Rear Garden
- Brick Built Storage Shed
- Sought After Village
- Viewing Advised Please Call Now