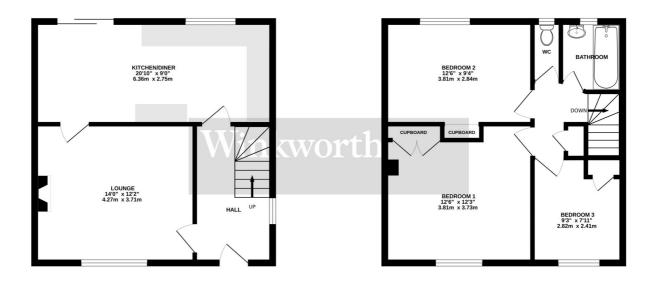

GROUND FLOOR 439 sq.ft. (40.8 sq.m.) approx.

1ST FLOOR 441 sq.ft. (41.0 sq.m.) approx.

## TOTAL FLOOR AREA: 880 sq.ft. (81.7 sq.m.) approx.

Whilst every attempt has been made to ensure the accuracy of the floroplan contained here, measurements of doors, windows, rooms and any other terms are approximate and no responsibility is taken for any error, omission or mission or mission

This floorplan is for illustration purposes only and is not to scale. The position and size of doors, windows, appliances and other features are approximate.

Tenure: Freehold

**Term:** 0 year and 0 months **Service Charge:** £79 per month