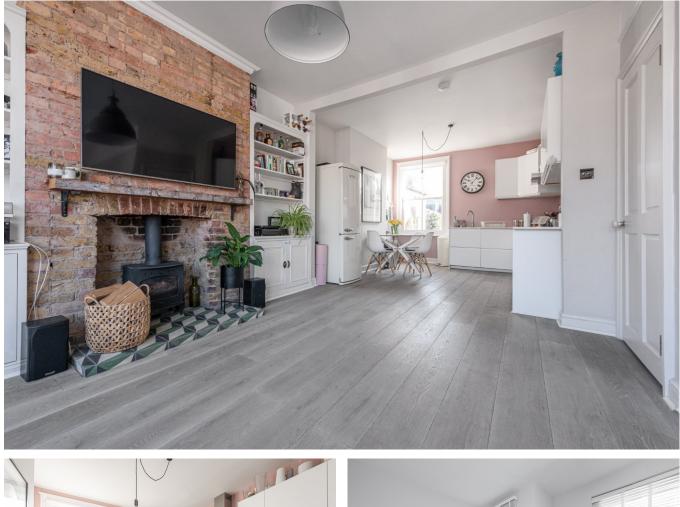

### **DESCRIPTION:**

Finished to a high standard throughout, this flat is a cut above the rest. The flat has been redesigned to create a bright and spacious 'L' shape open plan area to the front of the building, with sash bay window and exposed brick chimney, wood burner and built in alcove storage. The kitchen is handless, with fully integrated appliances and space for a breakfast table.

To the rear of the flat, there are two generous double bedrooms, both with fitted wardrobes, and a tiled three piece bathroom suite.

Upstairs the loft conversion is now the principle room with an en-suite shower room and views across central London.