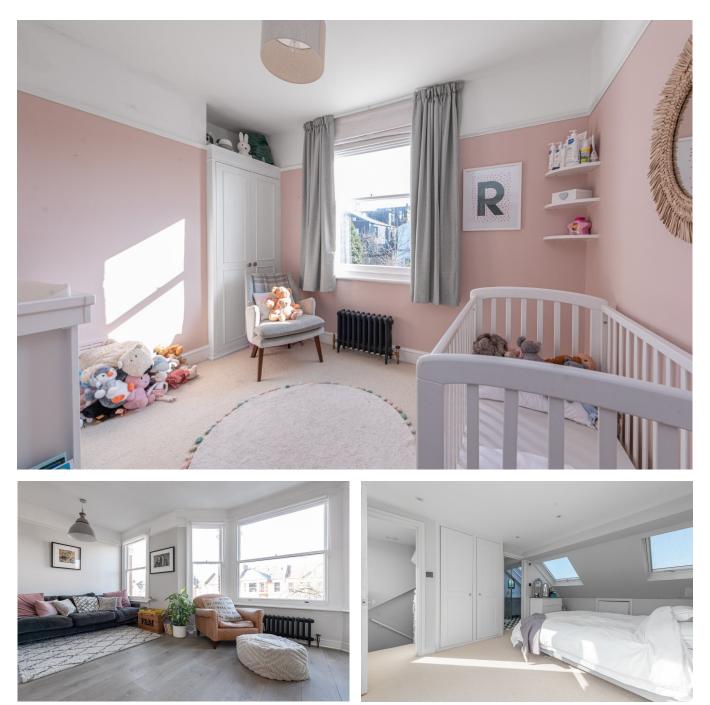

### **DESCRIPTION:**

Finished to a high standard throughout, this flat is a cut above the rest. The flat has been redesigned to create a bright and spacious 'L' shape open plan area to the front of the building, with sash bay window and exposed brick chimney, wood burner and built in alcove storage. The kitchen is handless, with fully integrated appliances and space for a breakfast table.

To the rear of the flat, there are two generous double bedrooms, both with fitted wardrobes, and a tiled three piece bathroom suite.

Upstairs the loft conversion is now the principle room with an en-suite shower room and views across central London.

There is ample eaves storage as well as built in wardrobes.

Overall, the property is excellent and is not one to be missed,

therefore early viewing comes highly recommended.

TENURE: Share of Freehold.

winkworth.co.uk