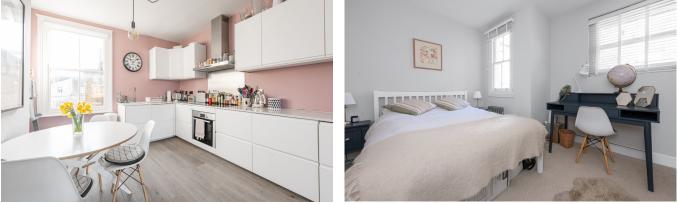

### **DESCRIPTION:**

Finished to a high standard throughout, this flat is a cut above the rest. The flat has been redesigned to create a bright and spacious 'L' shape open plan area to the front of the building, with sash bay window and exposed brick chimney, wood burner and built in alcove storage. The kitchen is handless, with fully integrated appliances and space for a breakfast table.

To the rear of the flat, there are two generous double bedrooms, both with fitted wardrobes, and a tiled three piece bathroom suite.

Upstairs the loft conversion is now the principle room with an en-suite shower room and views across central London.