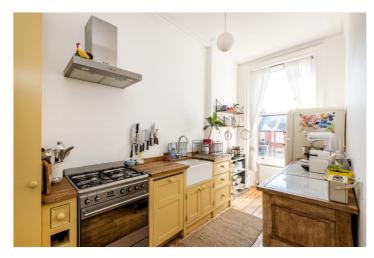

## **DESCRIPTION:**

An amazing two-bedroom apartment on the First Floor of a converted Victorian villa. The property offers a huge reception room with a separate kitchen with two double bedrooms and fantastic storage. The ceiling height is a great height, offering a very spacious feel. The property has been fully renovated to a high standard including replacing all the sash windows with new wooden double glazed windows.