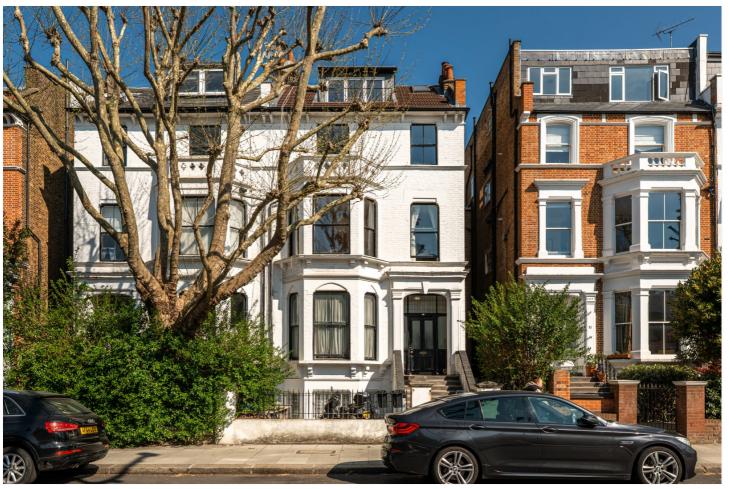

## **DESCRIPTION:**

An amazing two-bedroom apartment on the First Floor of a converted Victorian villa. The property offers a huge reception room with a separate kitchen with two double bedrooms and fantastic storage. The ceiling height is a great height, offering a very spacious feel. The property has been fully renovated to a high standard including replacing all the sash windows with new wooden double glazed windows.

The property is close to the many amenities of Ladbroke Grove, Portobello and the ever-trendy Golborne road. Ladbroke Grove station is a short walk away as well as many other transport links to take you all over London.