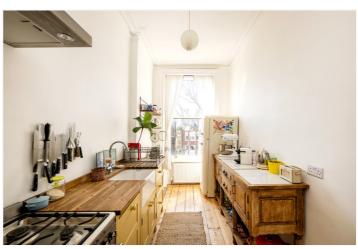

## **DESCRIPTION:**

An amazing two-bedroom apartment on the First Floor of a converted Victorian villa. The property offers a huge reception room with a separate kitchen with two double bedrooms and fantastic storage. The ceiling height is a great height, offering a very spacious feel. The property has been fully renovated to a high standard including replacing all the sash windows with new wooden double glazed windows.