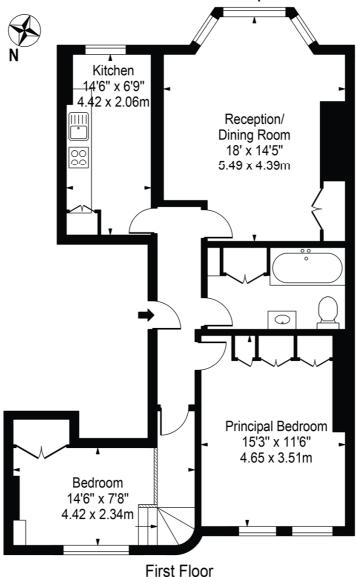

## St. Quintin Avenue

Approx. Gross Internal Area 795 Sq Ft - 73.86 Sq M

For Illustration Purposes Only - Not To Scale

This floor plan should be used as a general outline for guidance only and does not constitute in whole or in part an offer or contract.

Any intending purchaser or lessee should satisfy themselves by inspection, searches, enquiries and full survey as to the correctness of each statement. Any areas, measurements or distances quoted are approximate and should not be used to value a property or be the basis of any sale or let.

Copyright Morriarti Photography & Design LTD

This floorplan is for illustration purposes only and is not to scale. The position and size of doors, windows, appliances and other features are approximate.