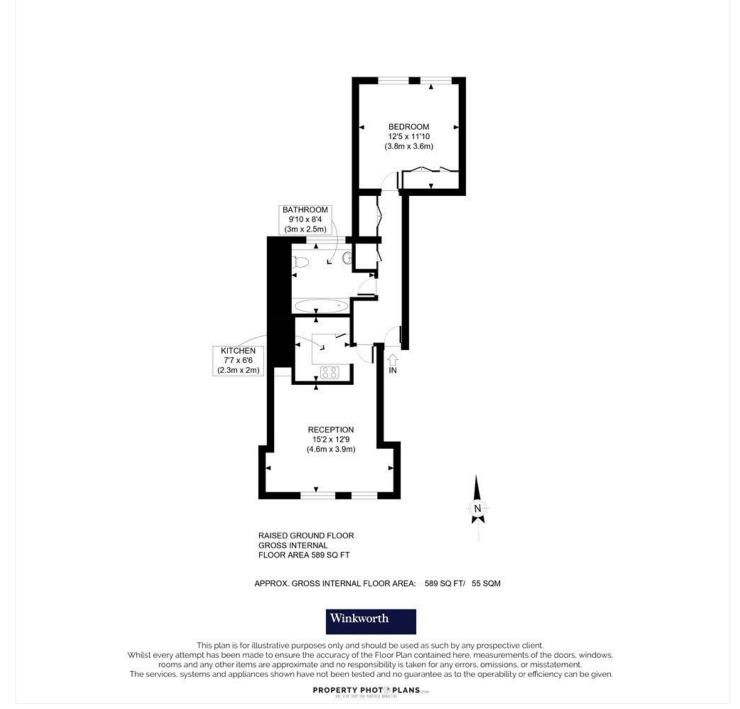

This floorplan is for illustration purposes only and is not to scale. The position and size of doors, windows, appliances and other features are approximate.

Deposit: £3,975

Holding Deposit: £795

Council Tax Band: E (RBKC)