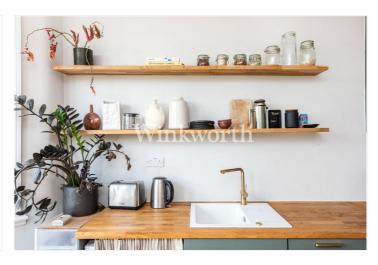

The separate kitchen is a

functional and stylish space, equipped with modern amenities and ample storage. Prepare delicious meals with ease and enjoy the convenience of a dedicated area for culinary creativity.