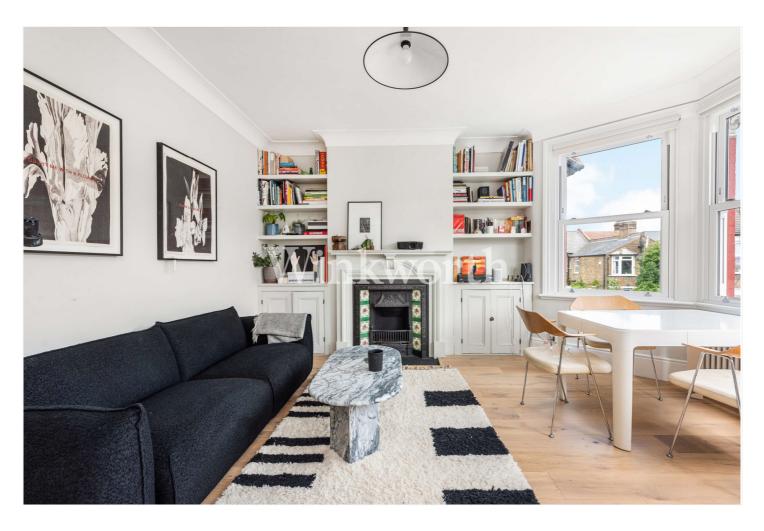

As you enter the flat, you'll immediately notice the reception room situated at the front. Bathed in natural light streaming through the bay window, this room provides a welcoming and inviting atmosphere, perfect for relaxing and entertaining guests.