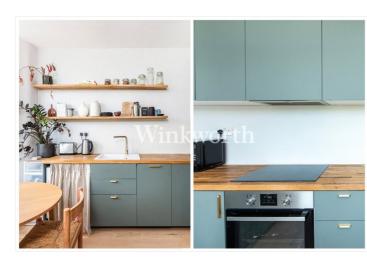

The separate kitchen is a

functional and stylish space, equipped with modern amenities and ample storage. Prepare delicious meals with ease and enjoy the convenience of a dedicated area for culinary creativity.