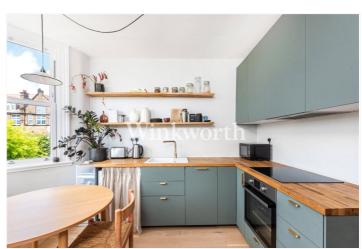

The separate kitchen is a

functional and stylish space, equipped with modern amenities and ample storage. Prepare delicious meals with ease and enjoy the convenience of a dedicated area for culinary creativity.