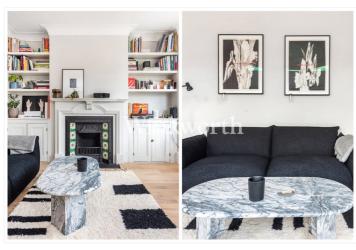

As you enter the flat, you'll immediately notice the reception room situated at the front. Bathed in natural light streaming through the bay window, this room provides a welcoming and inviting atmosphere, perfect for relaxing and entertaining guests.