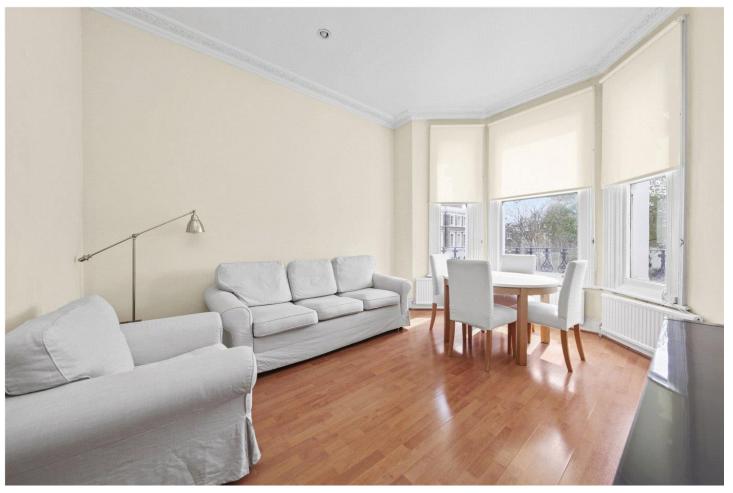

## **DESCRIPTION:**

The property comprises separate fully fitted kitchen with South facing window, spacious living room with high ceilings and wonderful South facing aspect over the gardens, large storage cupboard in hallway, spacious double bedroom to the back of the property and stairs leading down into generously sized en-suite bathroom with shower. The property is offered furnished and viewings are highly recommended.