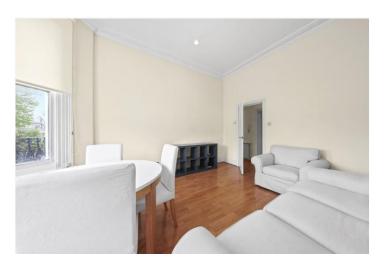

## **DESCRIPTION:**

The property comprises separate fully fitted kitchen with South facing window, spacious living room with high ceilings and wonderful South facing aspect over the gardens, large storage cupboard in hallway, spacious double bedroom to the back of the property and stairs leading down into generously sized en-suite bathroom with shower. The property is offered furnished and viewings are highly recommended.