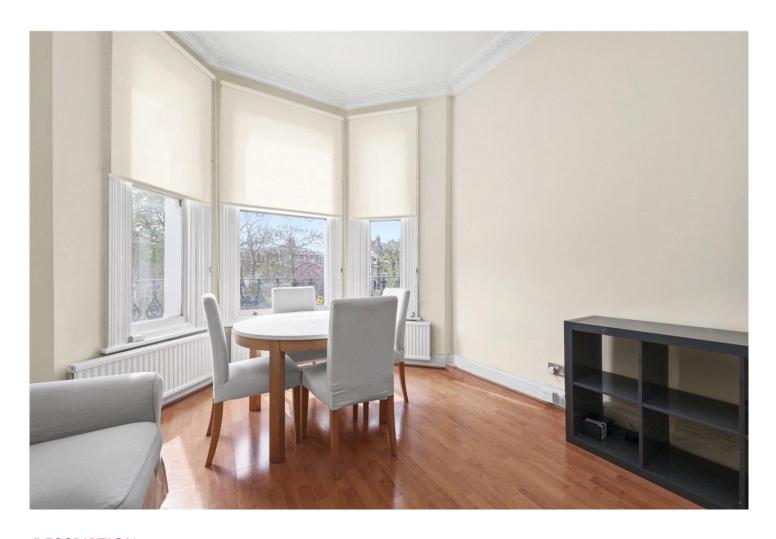

## **DESCRIPTION:**

The property comprises separate fully fitted kitchen with South facing window, spacious living room with high ceilings and wonderful South facing aspect over the gardens, large storage cupboard in hallway, spacious double bedroom to the back of the property and stairs leading down into generously sized en-suite bathroom with shower. The property is offered furnished and viewings are highly recommended.