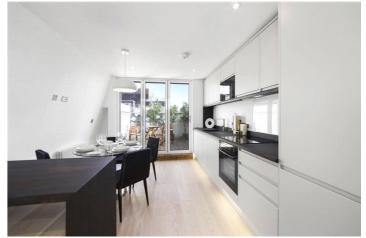

#### DESCRIPTION:

The accommodation comprises two double bedrooms both with built in storage, two bathrooms, one of which is en suite to the master bedroom. On the top floor is a glorious reception room with multiple Velux windows, skylight and Juliette style balcony, glass balustrades, Oak flooring and exposed brick feature wall with recesses lighting. The reception room is open to the stylish kitchen dining room with bespoke kitchen with hardwood worktops and in built appliances. Concertina doors glide back to access the private decked terrace.