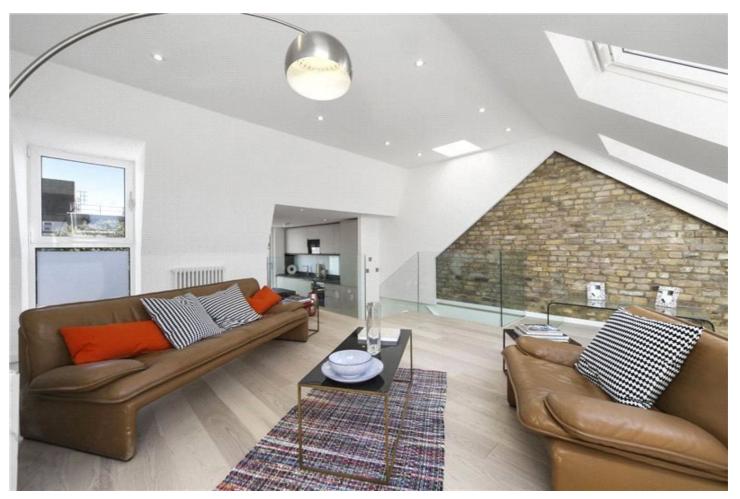

#### DESCRIPTION:

The accommodation comprises two double bedrooms both with built in storage, two bathrooms, one of which is en suite to the master bedroom. On the top floor is a glorious reception room with multiple Velux windows, skylight and Juliette style balcony, glass balustrades, Oak flooring and exposed brick feature wall with recesses lighting. The reception room is open to the stylish kitchen dining room with bespoke kitchen with hardwood worktops and in built appliances. Concertina doors glide back to access the private decked terrace.