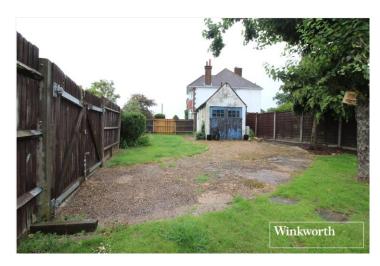

Occupying a corner plot on the South side of Borehamwood, close to several "good" and "outstanding" Ofsted rated schools including Yavneh, Summerswood and Monksmead, the house is offered for sale chain free and has the added benefit of a detached garage approached via its own driveway from Elmwood Avenue.

## AT A GLANCE

- 3 Bedrooms
- South Borehamwood
- 1176 Square Feet
- Chain Free
- Detached Garage
- Scope To Extend (Stpp)
- Corner Plot
- Gas Central Heating
- Double Glazed

This floorplan is for illustration purposes only and is not to scale. The position and size of doors, windows, appliances and other features are approximate.