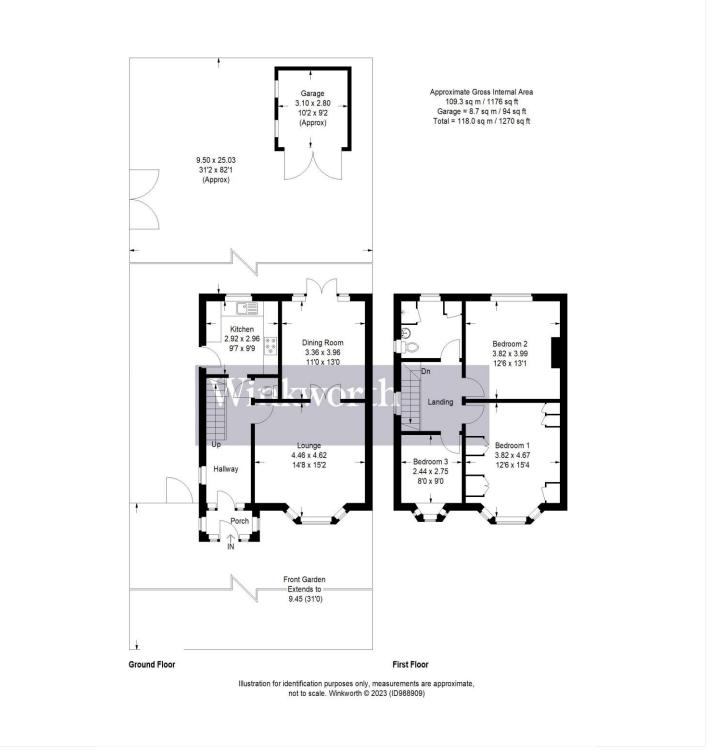

## AT A GLANCE

- 3 Bedrooms
- South Borehamwood
- 1176 Square Feet
- Chain Free
- Detached Garage
- Scope To Extend (Stpp)
- Corner Plot
- Gas Central Heating
- Double Glazed

This floorplan is for illustration purposes only and is not to scale. The position and size of doors, windows, appliances and other features are approximate.