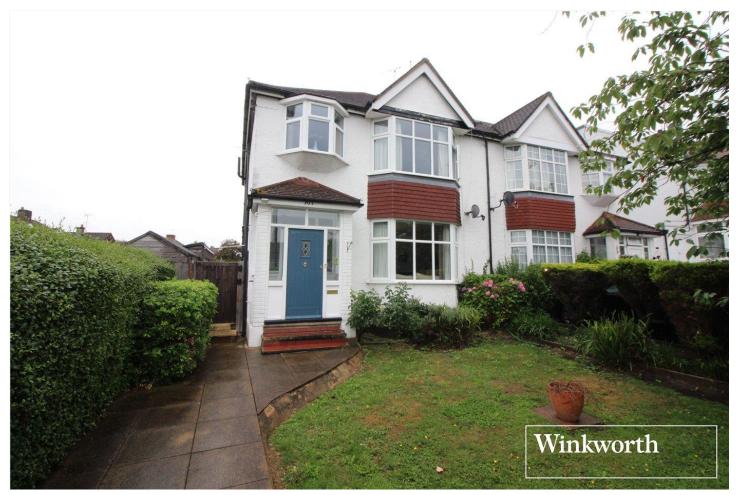

## A THREE BEDROOM CORNER SEMI DETACHED HOUSE WITH GARAGE IN SOUTH BOREHAMWOOD

Borehamwood | 020 8953 8899 | borehamwood@winkworth.co.uk

## **DESCRIPTION:**

At approaching 1200 Square feet this three bedroom family house already provides generous, bright and well presented family accommodation whilst offering substantial scope for extension and development subject to the usual planning consents.

Occupying a corner plot on the South side of Borehamwood, close to several "good" and "outstanding" Ofsted rated schools including Yavneh, Summerswood and Monksmead, the house is offered for sale chain free and has the added benefit of a detached garage approached via its own driveway from Elmwood Avenue.

## AT A GLANCE

- 3 Bedrooms
- South Borehamwood
- 1176 Square Feet
- Chain Free
- Detached Garage
- Scope To Extend (Stpp)
- Corner Plot
- Gas Central Heating
- Double Glazed

This floorplan is for illustration purposes only and is not to scale. The position and size of doors, windows, appliances and other features are approximate.