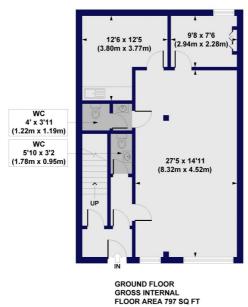

## Blackstock Mews, N4 Approx. Gross Internal Floor Area 1590 sq. ft / 147.73 sq. m

FIRST FLOOR GROSS INTERNAL FLOOR AREA 793 SQ FT

FLOOR AREA 797 SQ F

All measurements of walls, doors, windows, fittings and appliances, including their size and location, are shown as standard sizes and do not constitute any warranty or representation by the seller, their agent or CP Creative. Any intending purchaser must satisfy himself by inspection or otherwise as to the correctness of the information contained in these plans. This plan is for illustrative purposes only and should be used as such by any prospective purchasers.