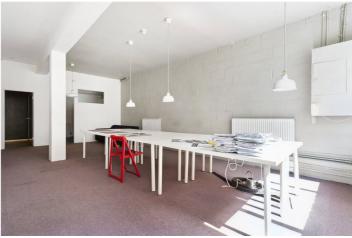

Located within a secure gated mews, this unique unit features an open-plan space on the first floor, with an impressive double-height ceiling. The first floor opens to a separate open plan space with exposed beams. Incredibly airy, the room is filled with natural light which floods the entire floor. Designed with versatility in mind, the property benefits from approved planning permission for conversion into a five-bedroom residence. There is also potential to divide the property either vertically or laterally, following the precedent set by neighbouring homes within the mews.