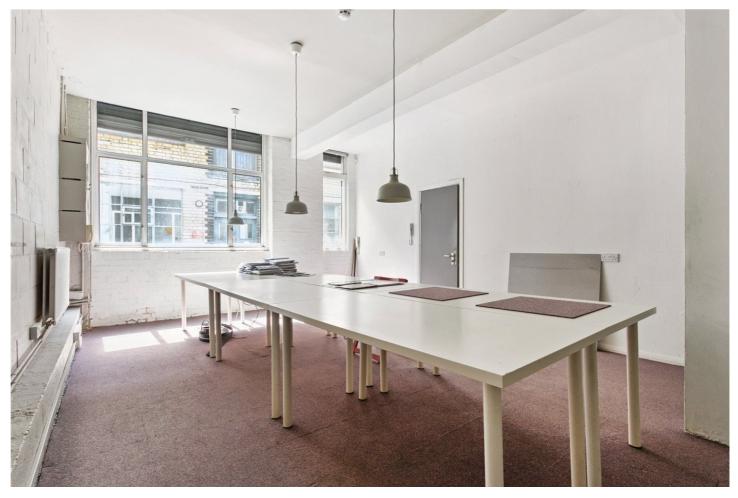

Located within a secure gated mews, this unique unit features an open-plan space on the first floor, with an impressive double-height ceiling. The first floor opens to a separate open plan space with exposed beams. Incredibly airy, the room is filled with natural light which floods the entire floor. Designed with versatility in mind, the property benefits from approved planning permission for conversion into a five-bedroom residence. There is also potential to divide the property either vertically or laterally, following the precedent set by neighbouring homes within the mews.