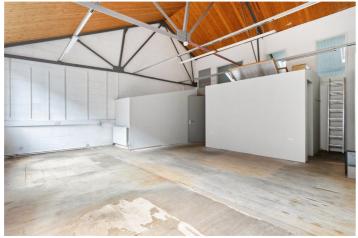

Located within a secure gated mews, this unique unit features an open-plan space on the first floor, with an impressive double-height ceiling. The first floor opens to a separate open plan space with exposed beams. Incredibly airy, the room is filled with natural light which floods the entire floor. Designed with versatility in mind, the property benefits from approved planning permission for conversion into a five-bedroom residence. There is also potential to divide the property either vertically or laterally, following the precedent set by neighbouring homes within the mews.