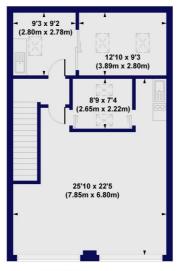

## Blackstock Mews, N4 Approx. Gross Internal Floor Area 1590 sq. ft / 147.73 sq. m

FIRST FLOOR GROSS INTERNAL FLOOR AREA 793 SQ FT

FLOOR AREA 797 SQ F

All measurements of walls, doors, windows, fittings and appliances, including their size and location, are shown as standard sizes and do not constitute any warranty or representation by the seller, their agent or CP Creative. Any intending purchaser must satisfy himself by inspection or otherwise as to the correctness of the information contained in these plans. This plan is for illustrative purposes only and should be used as such by any prospective purchasers.

Winkworth

This floorplan is for illustration purposes only and is not to scale. The position and size of doors, windows, appliances and other features are approximate.

Highbury | 0207 989 7000 | highbury@winkworth.co.uk