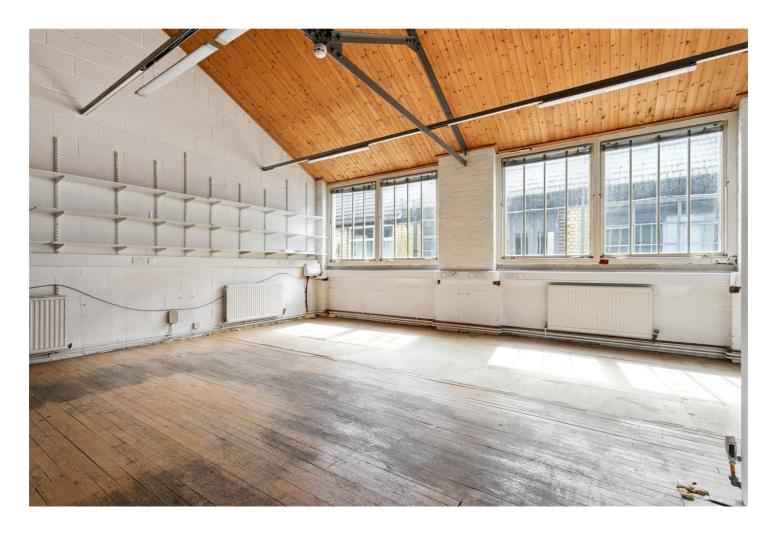

Located within a secure gated mews, this unique unit features an open-plan space on the first floor, with an impressive double-height ceiling. The first floor opens to a separate open plan space with exposed beams. Incredibly airy, the room is filled with natural light which floods the entire floor. Designed with versatility in mind, the property benefits from approved planning permission for conversion into a five-bedroom residence. There is also potential to divide the property either vertically or laterally, following the precedent set by neighbouring homes within the mews.