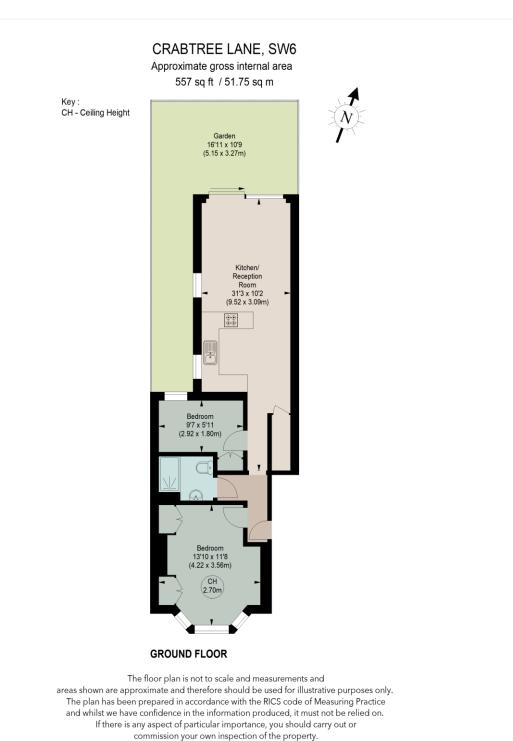

This floorplan is for illustration purposes only and is not to scale. The position and size of doors, windows, appliances and other features are approximate.

Tenure: Share of Freehold

Term: 0 year and 0 months

Service Charge: £0 per annum

Ground Rent: £ 0 Annually (subject to increase)

Council Tax Band: D

Where no figures are shown, we have been unable to ascertain the information. All figures that are shown were correct at the time of printing.