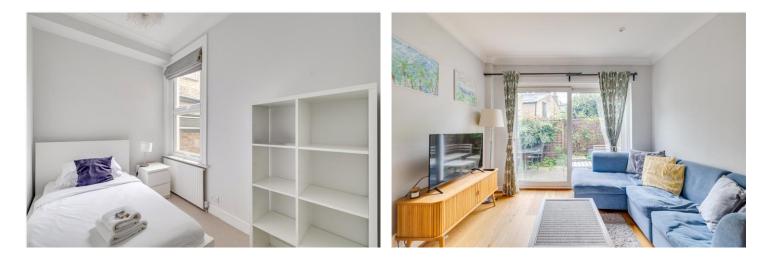

## **DESCRIPTION:**

This property offers a wonderful open-plan kitchen/dining room with large windows, ample space for dining and an abundance of natural light. The modern kitchen is well equipped with door to ceiling units providing ample storage. There are sliding doors that lead out on to a private walled garden. At the front of the property is the principal bedroom which is a large double, featuring a bay window and good built-in wardrobes. The second double bedroom, again benefit's from further built in storage, and both are served by a modern family bathroom. There is potential to extend into the side return STPP.