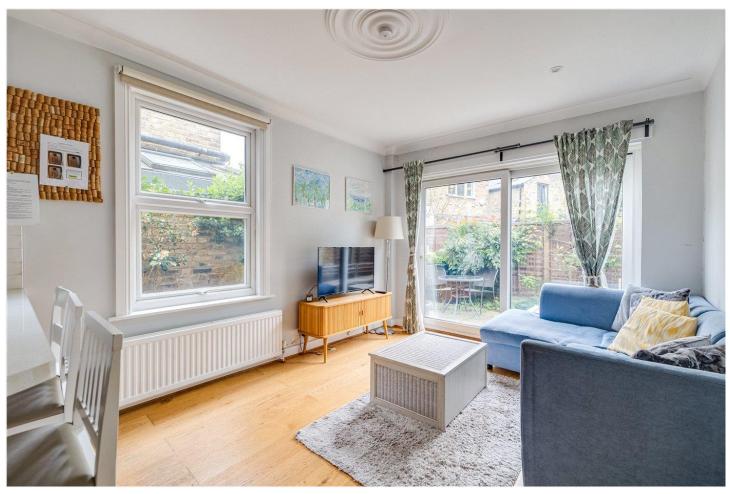

## **DESCRIPTION:**

This property offers a wonderful open-plan kitchen/dining room with large windows, ample space for dining and an abundance of natural light. The modern kitchen is well equipped with door to ceiling units providing ample storage. There are sliding doors that lead out on to a private walled garden. At the front of the property is the principal bedroom which is a large double, featuring a bay window and good built-in wardrobes. The second double bedroom, again benefit's from further built in storage, and both are served by a modern family bathroom. There is potential to extend into the side return STPP.