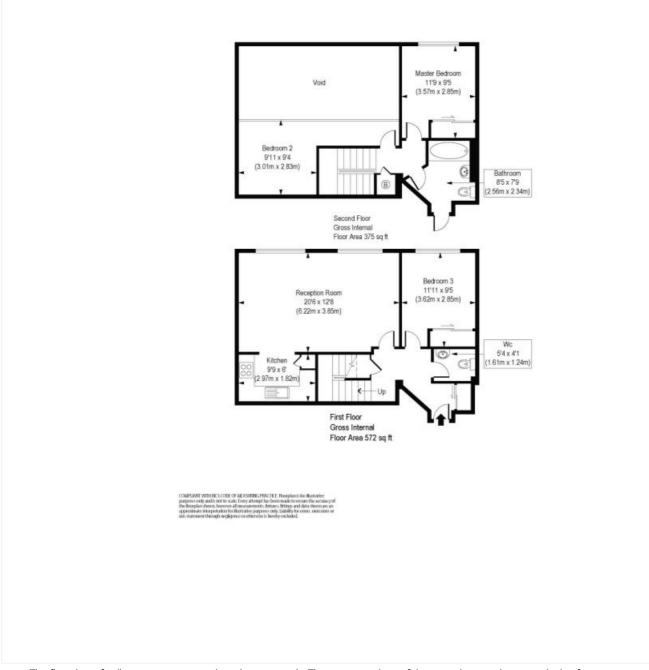

# Winkworth

See things differently

Trinity Hall, E1 Approx. Gross Internal Area 947 sq ft / 88.01 sq m (Excluding Void)

This floorplan is for illustration purposes only and is not to scale. The position and size of doors, windows, appliances and other features are approximate.