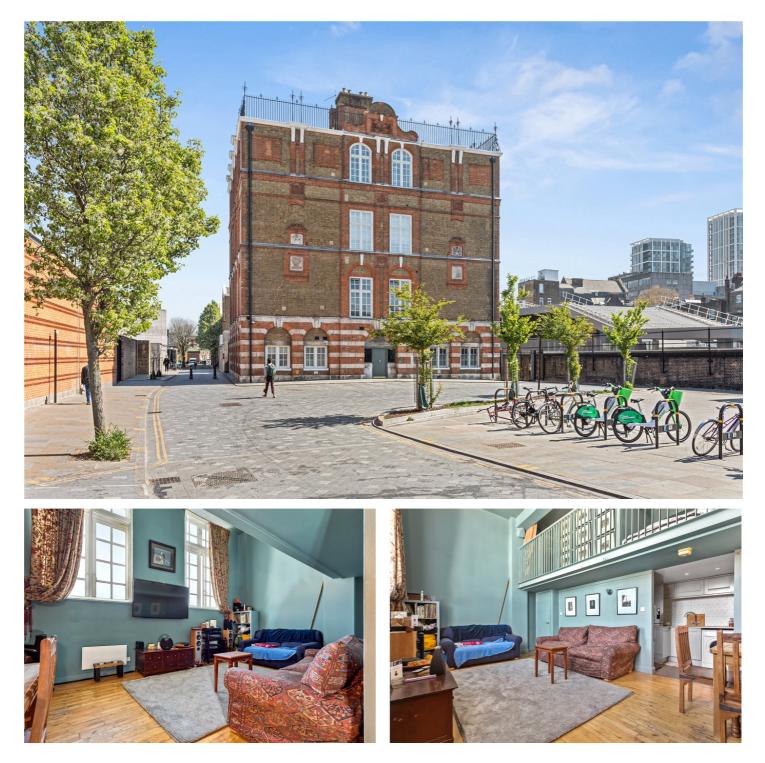

TRINITY HALL, 6 DURWARD STREET, LONDON, E1 **£600,000 LEASEHOLD** 

SPLIT LEVEL TWO-BEDROOM SCHOOL CONVERSION, LOCATED 100M FROM WHITECHAPEL TUBE STATION.

Shoreditch | 020 7749 7650 | shoreditch@winkworth.co.uk

## Winkworth

See things differently

**DESCRIPTION:** 

This charming school conversion, dating back to the 1830s, offers plenty of character.

The curved communal staircases, worn with time, lead you up to your apartment, where you're welcomed by high ceilings and large windows that fill the space with natural light.

The flat features solid wood floors and an open-plan, fully integrated kitchen, perfect for modern living. There are two spacious double bedrooms, plus a fantastic mezzanine level (with an open wall to the lounge), which could work well as a study or second reception room.