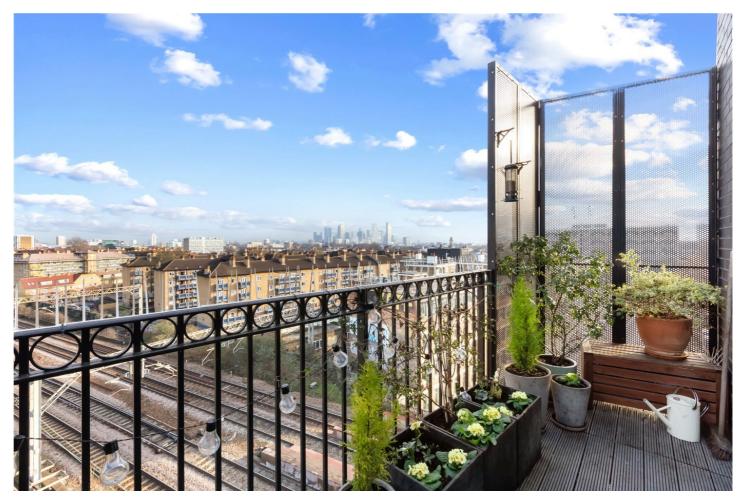

## **DESCRIPTION:**

\*EWS1 COMPLIANT\* A magnificent double bedroom, apartment positioned on the 6th floor of this popular modern block in E2. Standing at 616sqft, the property has been tastefully decorated and features floor to ceiling windows flooding the property with natural light. The well-proportioned living room opens out onto a private east-facing balcony with unobstructed views across London. The master bedroom features southfacing windows and includes built in storage, while the property is completed with a modern family bathroom and a plenty of storage space. Friesian House is well insulated, and very energy efficient with a B rated EPC. The development also benefits from a communal roof terrace offering amazing panoramic views of the city skyline and Canary Wharf.

The property is in an ideal location with an array of local amenities on Bethnal Green Road as well the boutique shops, cafes, bars and restaurants on Brick Lane, Spitalfields Market, Redchurch Street and Shoreditch High Street. You have fantastic transport links with Bethnal Green and Shoreditch High Street overground stations as well as Bethnal Green, Whitechapel (Crossrail), Liverpool Street, Aldgate and Aldgate East underground stations all close by.