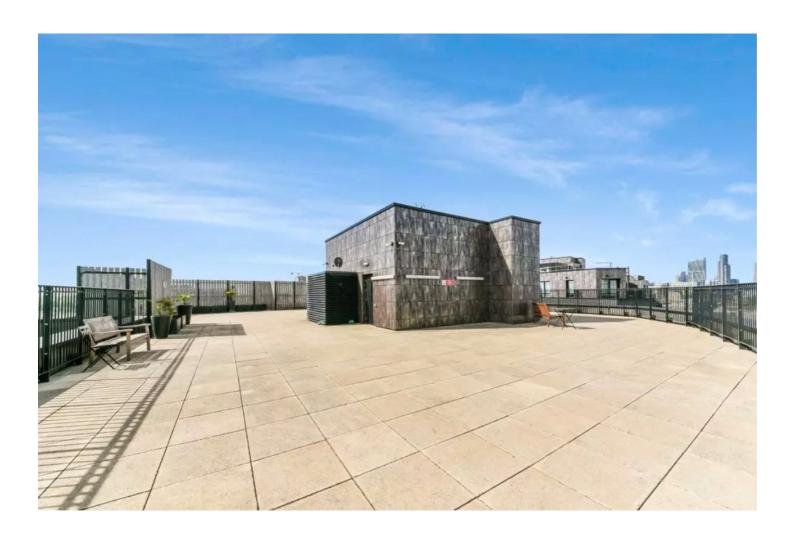

## **DESCRIPTION:**

\*EWS1 COMPLIANT\* A magnificent double bedroom, apartment positioned on the 6th floor of this popular modern block in E2. Standing at 616sqft, the property has been tastefully decorated and features floor to ceiling windows flooding the property with natural light. The well-proportioned living room opens out onto a private east-facing balcony with unobstructed views across London. The master bedroom features southfacing windows and includes built in storage, while the property is completed with a modern family bathroom and a plenty of storage space. Friesian House is well insulated, and very energy efficient with a B rated EPC. The development also benefits from a communal roof terrace offering amazing panoramic views of the city skyline and Canary Wharf.