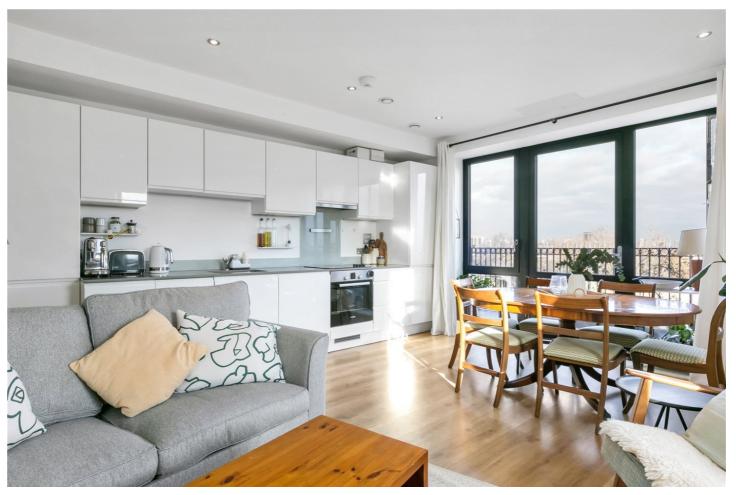

## **DESCRIPTION:**

\*EWS1 COMPLIANT\* A magnificent double bedroom, apartment positioned on the 6th floor of this popular modern block in E2. Standing at 616sqft, the property has been tastefully decorated and features floor to ceiling windows flooding the property with natural light. The well-proportioned living room opens out onto a private east-facing balcony with unobstructed views across London. The master bedroom features southfacing windows and includes built in storage, while the property is completed with a modern family bathroom and a plenty of storage space. Friesian House is well insulated, and very energy efficient with a B rated EPC. The development also benefits from a communal roof terrace offering amazing panoramic views of the city skyline and Canary Wharf.