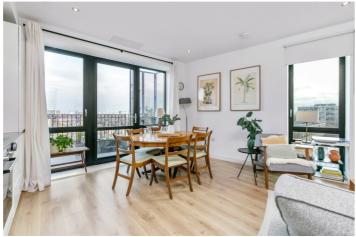

## **DESCRIPTION:**

\*EWS1 COMPLIANT\* A magnificent double bedroom, apartment positioned on the 6th floor of this popular modern block in E2. Standing at 616sqft, the property has been tastefully decorated and features floor to ceiling windows flooding the property with natural light. The well-proportioned living room opens out onto a private east-facing balcony with unobstructed views across London. The master bedroom features southfacing windows and includes built in storage, while the property is completed with a modern family bathroom and a plenty of storage space. Friesian House is well insulated, and very energy efficient with a B rated EPC. The development also benefits from a communal roof terrace offering amazing panoramic views of the city skyline and Canary Wharf.