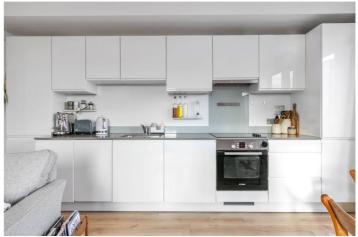

## **DESCRIPTION:**

\*EWS1 COMPLIANT\* A magnificent double bedroom, apartment positioned on the 6th floor of this popular modern block in E2. Standing at 616sqft, the property has been tastefully decorated and features floor to ceiling windows flooding the property with natural light. The well-proportioned living room opens out onto a private east-facing balcony with unobstructed views across London. The master bedroom features southfacing windows and includes built in storage, while the property is completed with a modern family bathroom and a plenty of storage space. Friesian House is well insulated, and very energy efficient with a B rated EPC. The development also benefits from a communal roof terrace offering amazing panoramic views of the city skyline and Canary Wharf.