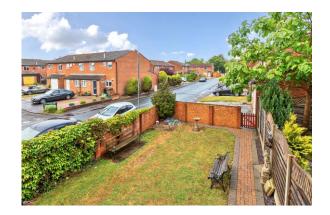

Upstairs the property benefits from two good size rooms and a family bathroom.

To the rear is a great sized garden consisting of patio wrapping around the grassed area and leading to both the shed and rear gate to access the garage.