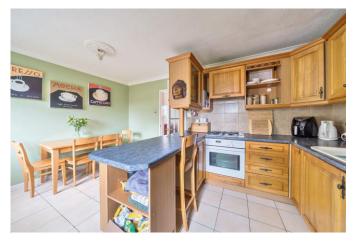

As you enter the house you are greeted by a bright and airy living room which has plenty of space for the family. You walk through to the kitchen/diner that has space for dining table, washing machine, fridge/freezer and ample worktop space.