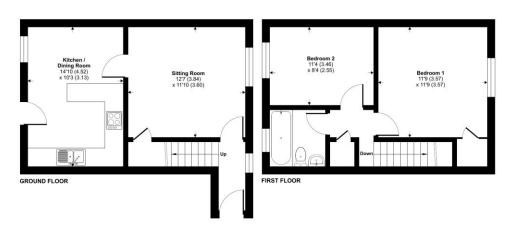

Upstairs the property benefits from two good size rooms and a family bathroom.

To the rear is a great sized garden consisting of patio wrapping around the grassed area and leading to both the shed and rear gate to access the garage.

### **AT A GLANCE**

711 sqft/66 sqmt NO ONWARD CHAIN Living Room Kitchen/Diner Two Bedrooms Family Bathroom Rear Garden Garage and Driveway

#### **DIRECTIONS**

What3words///dimes.senior.lodge

Floor plan produced in accordance with RICS Property Measurement 2nd Edition, incorporating International Property Measurement Standards (IPMS2 Residential). © nichecom 2025.

Winkworth

Walton Way, Newbury, RG14
Approximate Area = 711 sq ft / 66 sq m