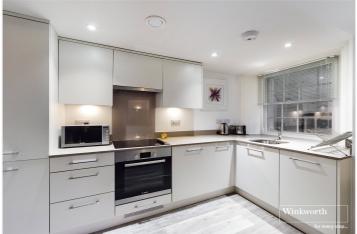

## **DESCRIPTION:**

An impressive period apartment situated in this highly sought after development, built by Thomas Homes in 2018 of former University buildings. The property is conveniently positioned within walking distance of the town centre, Reading mainline train station (with direct links to Paddington in just over 20 minutes and on the Elizabeth Line connecting Reading with the City of London and Canary Wharf) and the Royal Berkshire hospital. The one bedroom lower ground floor apartment comprises open plan living room with the kitchen benefitting from integrated appliances, spacious double bedroom which complimented by a modern shower room. Further benefits include an allocated off road parking space which is a 5 minute walk away in the Chambers car park in South Street and there is a cycle storage area. Set within the well-tended communal ground adjoining the University, the property would make an excellent first time or investment purchase.