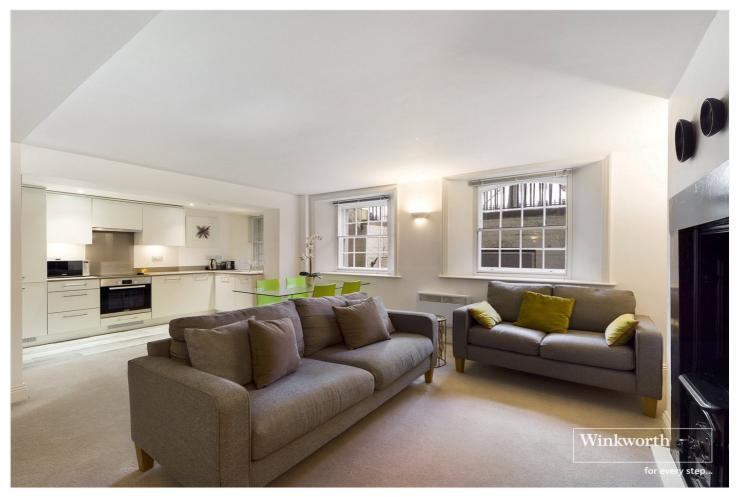

## **DESCRIPTION:**

An impressive period apartment situated in this highly sought after development, built by Thomas Homes in 2018 of former University buildings. The property is conveniently positioned within walking distance of the town centre, Reading mainline train station (with direct links to Paddington in just over 20 minutes and on the Elizabeth Line connecting Reading with the City of London and Canary Wharf) and the Royal Berkshire hospital. The one bedroom lower ground floor apartment comprises open plan living room with the kitchen benefitting from integrated appliances, spacious double bedroom which complimented by a modern shower room. Further benefits include an allocated off road parking space which is a 5 minute walk away in the Chambers car park in South Street and there is a cycle storage area. Set within the well-tended communal ground adjoining the University, the property would make an excellent first time or investment purchase.