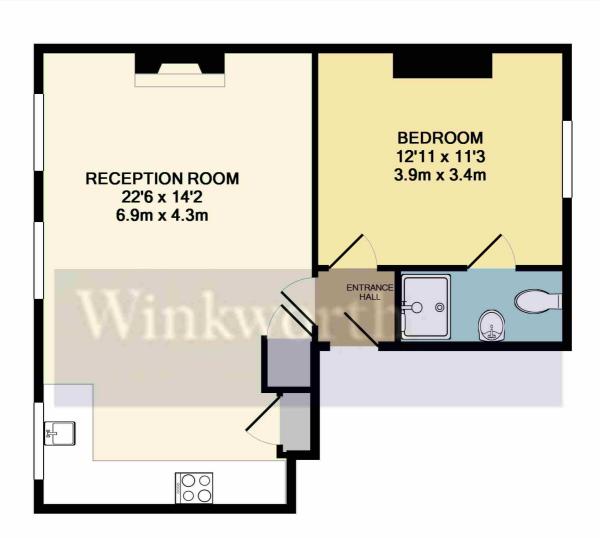

## TOTAL APPROX. FLOOR AREA 519 SQ.FT. (48.2 SQ.M.)

Whilst every attempt has been made to ensure the accuracy of the floor plan contained here, measurements of doors, windows, rooms and any other items are approximate and no responsibility is taken for any error, omission, or mis-statement. This plan is for illustrative purposes only and should be used as such by any prospective purchaser. The services, systems and appliances shown have not been tested and no guarantee as to their operability or efficiency can be given

Made with Metropix ©2019

This floorplan is for illustration purposes only and is not to scale. The position and size of doors, windows, appliances and other features are approximate.

**Reading** | 0118 4022 300 | reading@winkworth.co.uk