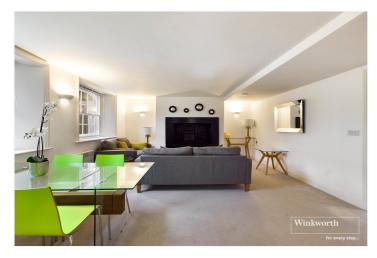

## **DESCRIPTION:**

An impressive period apartment situated in this highly sought after development, built by Thomas Homes in 2018 of former University buildings. The property is conveniently positioned within walking distance of the town centre, Reading mainline train station (with direct links to Paddington in just over 20 minutes and on the Elizabeth Line connecting Reading with the City of London and Canary Wharf) and the Royal Berkshire hospital. The one bedroom lower ground floor apartment comprises open plan living room with the kitchen benefitting from integrated appliances, spacious double bedroom which complimented by a modern shower room. Further benefits include an allocated off road parking space which is a 5 minute walk away in the Chambers car park in South Street and there is a cycle storage area. Set within the well-tended communal ground adjoining the University, the property would make an excellent first time or investment purchase.