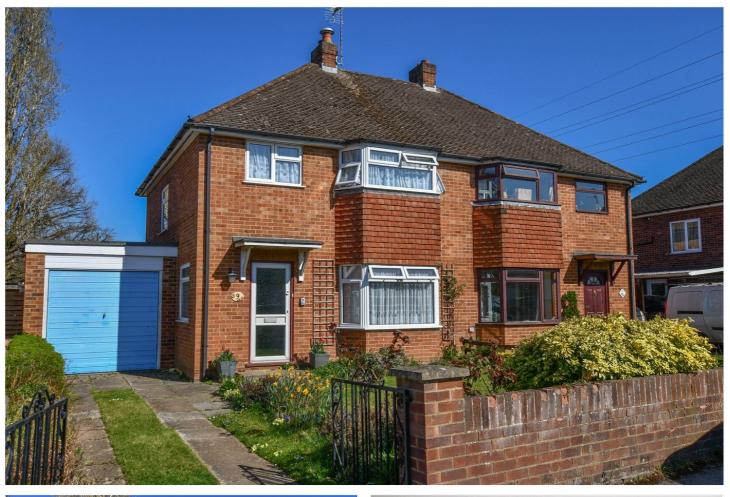

## **DESCRIPTION:**

An attractive one owner three bedroom semi detached home located within a cul de sac position and situated just over a mile away from Wokingham town centre. Accommodation comprises a living room with an attractive bay window, kitchen, utility room, separate dining room, ground floor cloakroom, three bedrooms and a family bathroom. The property benefits from driveway parking, well tended private gardens and the property offers scope to extend (STPP).

#### Situation

Reeves Way is a small development mostly dating from the 1960's. Set off Eastheath Avenue, it is a no through road within walking distance of both the town and train station. There is access to amenity parkland at the other end of the road. The A329(M)/M4 and Bracknell can be reached from the east of town.