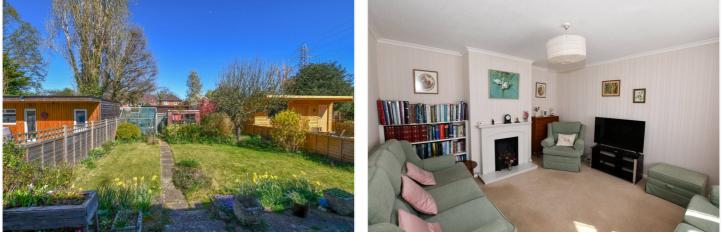

#### Outside

The property is nicely set back from the road with driveway parking for two vehicles and leads to the garage. The remainder is mainly laid to lawn. A private and enclosed rear garden with a patio, the majority being lawn and mature shrub borders with potting shed and beautiful mature apple tree.

## **DESCRIPTION:**

An attractive one owner three bedroom semi detached home located within a cul de sac position and situated just over a mile away from Wokingham town centre. Accommodation comprises a living room with an attractive bay window, kitchen, utility room, separate dining room, ground floor cloakroom, three bedrooms and a family bathroom. The property benefits from driveway parking, well tended private gardens and the property offers scope to extend (STPP).