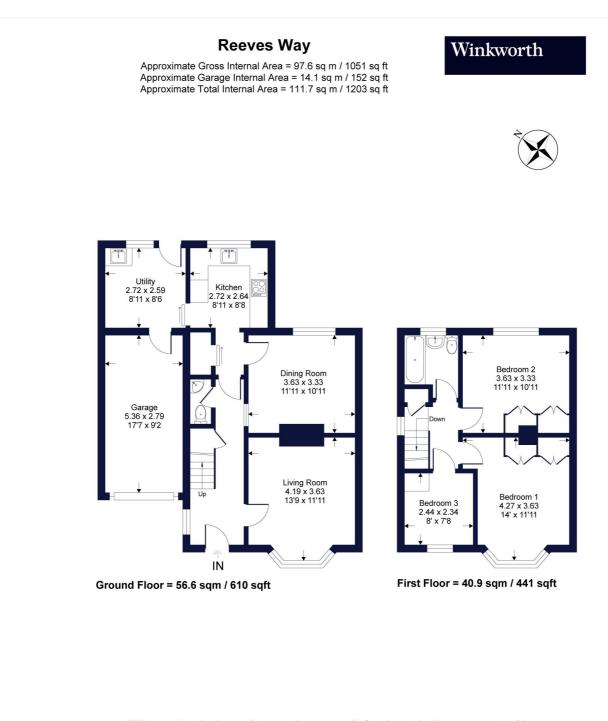

Whilst every attempt has been made to ensure the accuracy or the floor plan contained here, measurements of doors, windows, rooms and any other items are approximate and no responsibility is taken for any error, omission or mis-statement. This plan is for illustrative purposes only and should be used as such by any prospective purchaser.

This floorplan is for illustration purposes only and is not to scale. The position and size of doors, windows, appliances and other features are approximate.

Energy rating Current Potential Score 92+ Α 81-91 В 82 B 69-80 С 55-68 D 58 D 39-54 Ε 21-38 F 1-20